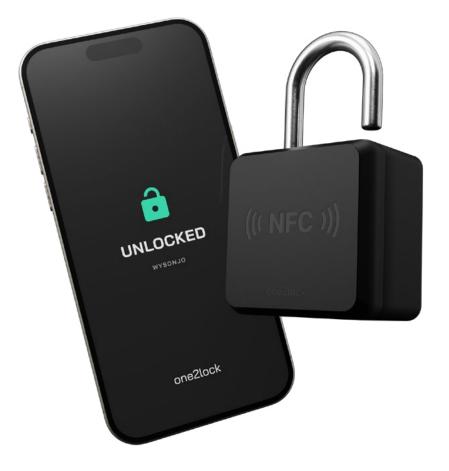

### PAD LOCK - NFC PL1 BATTERY FREE SMART LOCK

# INTRODUCING **BATTERY FREE** NFC LOCK TECHNOLOGY

#### **O2L SMART LOCK FEATURES:**

- Use mobile phone as digital key
- Tap to open, automatically locked
- Wireless power and communication over NFC
- One2Lock mobile APP for iOS and Android, with white label option
- No pairing
- Outdoor IP 56