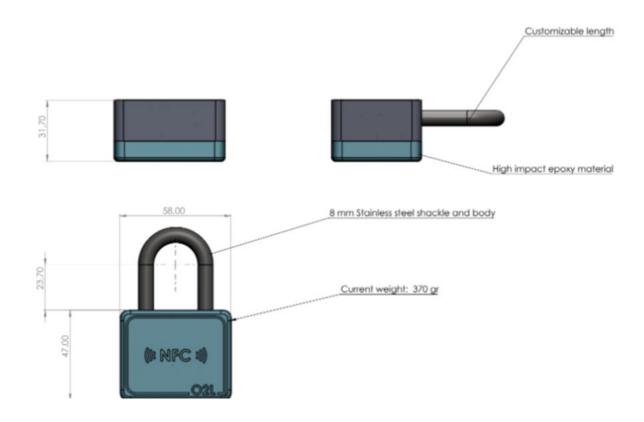

## PAD LOCK - NFC PLVV1 SPECIFICATIONS

LOCK TYPE: NFC Smart Pad Lock

- **PURPOSE:** In and outdoor lock suitable for Padlock
- MATERIAL: Stainless steel
- **SHACKLE:** Standard 8 mm, variable length and material options
- **WEIGHT:** 370 gr.
- **COLOURS:** Case optional colour and industrial design, stainless steel or zinc alloy
- ANTENNA: Moulded plastic / Polycarbonate
- SECURITY: AES-128 Encrypted communication

PROTECTION: IP 56 - Dust protected, Powerful water jets