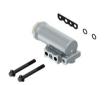

CONNEXION TRUCK CENTRE 440 OAK POINT HWY, WPG, MB PH. 204-633-3333

A Quality Fit on Every Make and Model

CHECK OUT OUR OTHER LOCATIONS
FOR GREAT DEALS ALSO
CONNEXION THUNDER BAY, ON
CONEXION DRYDEN, ON

AIR BAG LEVELING VALVE \*\*SAME AS BKK-KD2205

ABP N32 009 041 0

**\$91.81** ea

was \$154.09

INVERTER - COBRA POWER 2500W

PSO CPI2500W

\$392.36

was \$765.13

INSTALL KIT PSO-CM2512 \$310