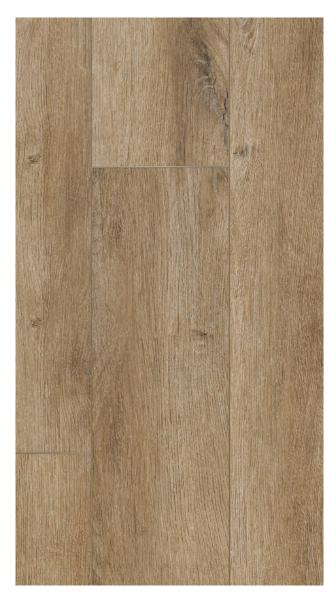

**Product Category:** VersaCore Collection **Product Name:** Bison Beige Sku: HVC9620BB Wear Layer: 20 mil Thickness: 4 mm, Plus 1.5 mm EVA Pad Width: 60" Length: **Construction:** Rigid Core SPC **Locking System:** Unilin Angle / Angle Finish: Ceramic Bead **Edge Profile:** Enhanced Painted Bevel Surface: Real EIR Attached 1.5mm EVA Textured 29.80 sq./ft 48 Cartons / Pallet: Install: Float Lifetime Structural Warranty Lifetime Residential Finish Warranty Warranty: 10 Year Light Commercial Warranty