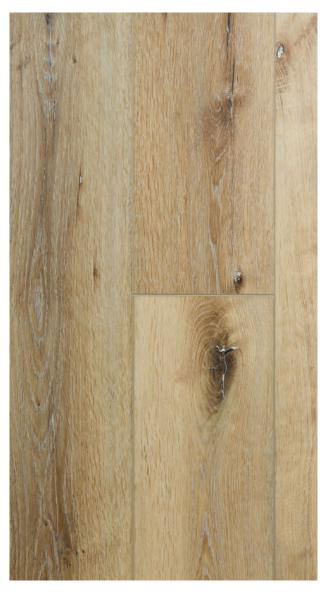

## **BARLEY GRASS**

| Product Category :   | Momentum Rigid Core Collection      |
|----------------------|-------------------------------------|
| Product Name :       | Barley Grass                        |
| Sku :                | SUGOAK7BAR                          |
| Wear Layer:          | 20 mil                              |
| Thickness :          | 4 mm, Plus 1 mm IXPE Pad            |
| Width :              | 7″                                  |
| Length :             | 48″                                 |
| Construction :       | Rigid Core LVT                      |
| Locking System :     | 2G Valinge Locking T&G              |
| Finish :             | Prefinished - UV - Matte Finish     |
| Edge Profile :       | Painted Beveled Edges               |
| Surface :            | Pressed Surface Texture             |
| Pad :                | Attached 1 mm IXPE Pad              |
| SF per Carton :      | 23.68 <sup>sq./ft</sup>             |
| Cartons per Pallet : | 60                                  |
| Installation :       | Float                               |
| \A/                  | 25 Year Residential Finish Warranty |

## **RADIANT HEAT APPROVED**

The images shown here are only representative, we strongly suggest you view the product in person and speak with a Momentum representative before purchasing. Sizes and finishes may vary from the selection shown here due to availability. Contact our customer service representatives or your local showroom for additional information.