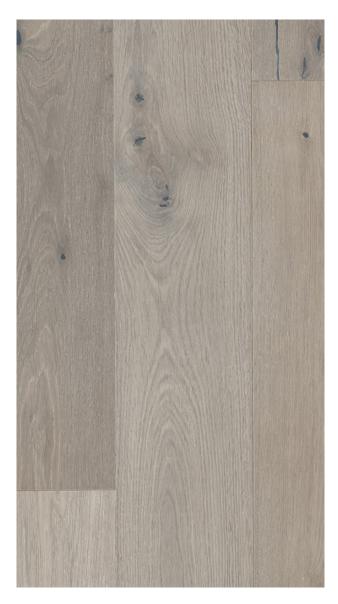

| Product Category:  | Montage Collection                                                 |
|--------------------|--------------------------------------------------------------------|
| Product Name :     | Lucca                                                              |
| Sku:               | HFDHF9750U2V                                                       |
| Species:           | European White Oak                                                 |
| Thickness:         | 9/16"                                                              |
| Width:             | 7 1/2"                                                             |
| Length Random:     | 12" to 72"                                                         |
| Construction:      | Engineered Hardwood                                                |
| Finish:            | UV WOCA Oil                                                        |
| Edge Profile :     | Slight Bevel                                                       |
| Surface:           | Brushed                                                            |
| SF/CT:             | 31.00 sq./ft                                                       |
| Cartons / Pallet : | 40                                                                 |
| Install :          | Nail, Glue Down, Float                                             |
|                    |                                                                    |
| Warranty:          | 30 Year Residential Finish Warranty,<br>5 Year Commercial Warranty |

The images shown here are only representative, we strongly suggest you view the product in person and speak with a Momentum representative before purchasing. Sizes and finishes may vary from the selection shown here due to availability. Contact our customer service representatives or your local showroom for additional information.