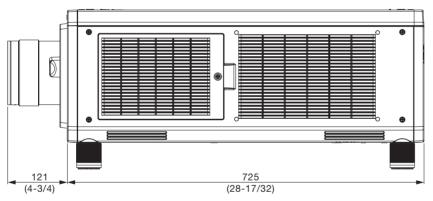

## Zoom Lens

ET-**D75LE30** This zoom lens is designed for use with Panasonic's applicable projectors. The lens makes it possible to vary the

| Specifications                        |                                                                                   |
|---------------------------------------|-----------------------------------------------------------------------------------|
| F value:                              | 2.5                                                                               |
| Focal distance (f):                   | 50.5–97.9 mm                                                                      |
| Throw ratio:                          | 2.4-4.7:1 for PT-DZ21K/DZ8700/DZ110X (16:10 aspect ratio),                        |
|                                       | 2.6-5.1:1 for PT-DS20K/DS8500/DS100X (4:3 aspect ratio),                          |
|                                       | 2.7-5.2:1 for PT-DW17K/DW8300/DW90X (16:9 aspect atio)                            |
| Dimensions (W $\times$ H $\times$ D): | 134 × 134 × 265 mm (5-9/32 × 5-9/32 × 10-7/16 inches)                             |
| Weight:                               | Approximately 5.2 kg* (11.5 lbs*)                                                 |
| Applicable projector                  | [Group A]<br>PT-DZ21K/DZ21K2/DS20K/DS20K2/DW17K/DW17K2/DZ16K/DZ16K2               |
|                                       | [Group B]<br>PT-DZ13K/DS12K/DW11K/DZ10K/DZ8700/DZ110K/DS8500/DS1100K/DW8300/DW90K |
|                                       | [Group C]<br>PT-RZ12K/RS11K<br>PT-RQ13K                                           |
|                                       | [Group D]<br>PT-RZ31K/RS30K<br>PT-RQ32K                                           |
|                                       |                                                                                   |

# ET-**D75LE30**

[Group B]

[Group C]

[Group D]

unit : mm (inch) NOTE: This illustration is not drawn to scale.

NOTE: Please read the projector's instruction manual for throw distances. Weights and dimensions shown are approximate. Specifications subject to change without notice.