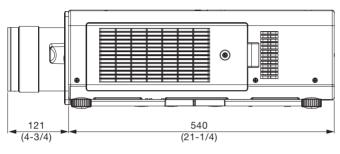

## Zoom Lens

ET-**D75LE30** This zoom lens is designed for use with Panasonic's applicable projectors. The lens makes it possible to vary the

| Specifications                        |                                                                                   |
|---------------------------------------|-----------------------------------------------------------------------------------|
| F value:                              | 2.5                                                                               |
| Focal distance (f):                   | 50.5–97.9 mm                                                                      |
| Throw ratio:                          | 2.4-4.7:1 for PT-DZ21K/DZ8700/DZ110X (16:10 aspect ratio),                        |
|                                       | 2.6-5.1:1 for PT-DS20K/DS8500/DS100X (4:3 aspect ratio),                          |
|                                       | 2.7-5.2:1 for PT-DW17K/DW8300/DW90X (16:9 aspect atio)                            |
| Dimensions (W $\times$ H $\times$ D): | 134 × 134 × 265 mm (5-9/32 × 5-9/32 × 10-7/16 inches)                             |
| Weight:                               | Approximately 5.2 kg* (11.5 lbs*)                                                 |
| Applicable projector                  | [Group A]<br>PT-DZ21K/DZ21K2/DS20K/DS20K2/DW17K/DW17K2/DZ16K/DZ16K2               |
|                                       | [Group B]<br>PT-DZ13K/DS12K/DW11K/DZ10K/DZ8700/DZ110K/DS8500/DS1100K/DW8300/DW90K |
|                                       | [Group C]<br>PT-RZ12K/RS11K<br>PT-RQ13K                                           |
|                                       | [Group D]<br>PT-RZ31K/RS30K<br>PT-RQ32K                                           |
|                                       |                                                                                   |

# ET-**D75LE30**

[Group B]

[Group C]

[Group D]

unit : mm (inch) NOTE: This illustration is not drawn to scale.

NOTE: Please read the projector's instruction manual for throw distances. Weights and dimensions shown are approximate. Specifications subject to change without notice.