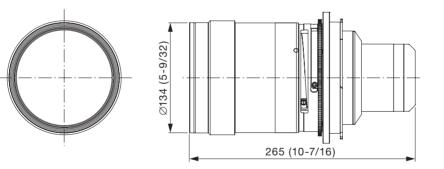

## Zoom Lens

ET-**D75LE30** This zoom lens is designed for use with Panasonic's applicable projectors. The lens makes it possible to vary the

| Specifications                        |                                                                                   |
|---------------------------------------|-----------------------------------------------------------------------------------|
| F value:                              | 2.5                                                                               |
| Focal distance (f):                   | 50.5–97.9 mm                                                                      |
| Throw ratio:                          | 2.4-4.7:1 for PT-DZ21K/DZ8700/DZ110X (16:10 aspect ratio),                        |
|                                       | 2.6-5.1:1 for PT-DS20K/DS8500/DS100X (4:3 aspect ratio),                          |
|                                       | 2.7-5.2:1 for PT-DW17K/DW8300/DW90X (16:9 aspect atio)                            |
| Dimensions (W $\times$ H $\times$ D): | 134 × 134 × 265 mm (5-9/32 × 5-9/32 × 10-7/16 inches)                             |
| Weight:                               | Approximately 5.2 kg* (11.5 lbs*)                                                 |
| Applicable projector                  | [Group A]<br>PT-DZ21K/DZ21K2/DS20K/DS20K2/DW17K/DW17K2/DZ16K/DZ16K2               |
|                                       | [Group B]<br>PT-DZ13K/DS12K/DW11K/DZ10K/DZ8700/DZ110K/DS8500/DS1100K/DW8300/DW90K |
|                                       | [Group C]<br>PT-RZ12K/RS11K<br>PT-RQ13K                                           |
|                                       | [Group D]<br>PT-RZ31K/RS30K<br>PT-RQ32K                                           |
|                                       |                                                                                   |

## Dimensions

unit : mm (inch) NOTE: This illustration is not drawn to scale.

NOTE: Please read the projector's instruction manual for throw distances. Weights and dimensions shown are approximate. Specifications subject to change without notice.