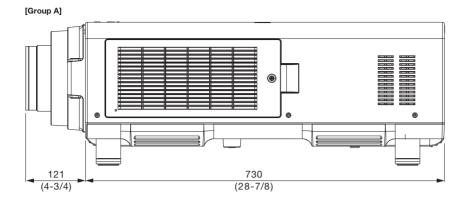

## Zoom Lens

ET-**D75LE30** This zoom lens is designed for use with Panasonic's applicable projectors. The lens makes it possible to vary the

| Specifications                        |                                                                                   |
|---------------------------------------|-----------------------------------------------------------------------------------|
| F value:                              | 2.5                                                                               |
| Focal distance (f):                   | 50.5–97.9 mm                                                                      |
| Throw ratio:                          | 2.4-4.7:1 for PT-DZ21K/DZ8700/DZ110X (16:10 aspect ratio),                        |
|                                       | 2.6-5.1:1 for PT-DS20K/DS8500/DS100X (4:3 aspect ratio),                          |
|                                       | 2.7-5.2:1 for PT-DW17K/DW8300/DW90X (16:9 aspect atio)                            |
| Dimensions (W $\times$ H $\times$ D): | 134 × 134 × 265 mm (5-9/32 × 5-9/32 × 10-7/16 inches)                             |
| Weight:                               | Approximately 5.2 kg* (11.5 lbs*)                                                 |
| Applicable projector                  | [Group A]<br>PT-DZ21K/DZ21K2/DS20K/DS20K2/DW17K/DW17K2/DZ16K/DZ16K2               |
|                                       | [Group B]<br>PT-DZ13K/DS12K/DW11K/DZ10K/DZ8700/DZ110K/DS8500/DS1100K/DW8300/DW90K |
|                                       | [Group C]<br>PT-RZ12K/RS11K<br>PT-RQ13K                                           |
|                                       | [Group D]<br>PT-RZ31K/RS30K<br>PT-RQ32K                                           |
|                                       |                                                                                   |

# ET-**D75LE30**

[Group B]

[Group C]

[Group D]

unit : mm (inch) NOTE: This illustration is not drawn to scale.

NOTE: Please read the projector's instruction manual for throw distances. Weights and dimensions shown are approximate. Specifications subject to change without notice.