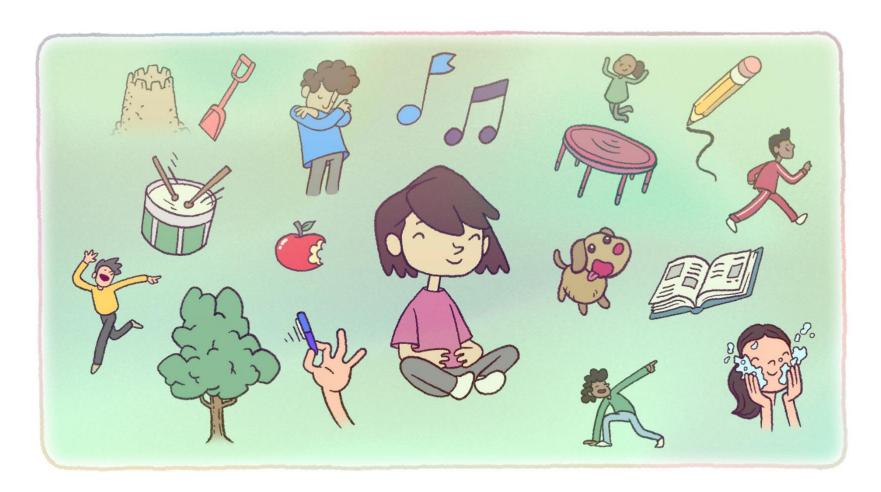

Draw what you look like when your triggered into a flight state just wanting to leave and run away.

What are your three favourite regulating things to do?

- 1. 2. 3.

Draw some other things you like to do to feel regulated.