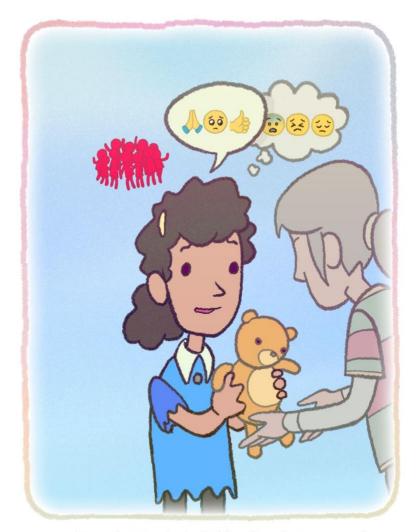

This is what Sandra looks like when she is triggered into a fawn state, treating other people's needs as more important, even when it hurts her.

Draw what you look like when you're triggered into a fawn state treating other people's needs as more important, even when it hurts you.