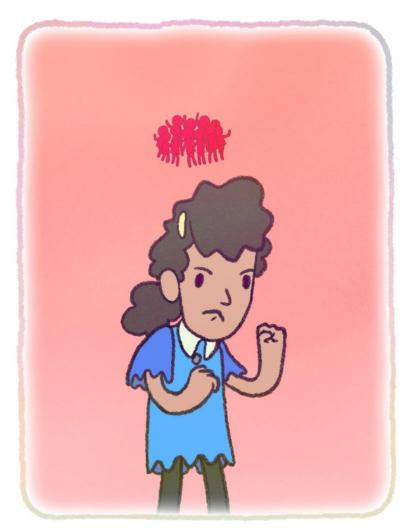

This is what Sandra looks like when she is triggered into a fight state getting into arguments and fights.

This is what Stan looks like when he is triggered into a flight state just wanting to leave and run away.