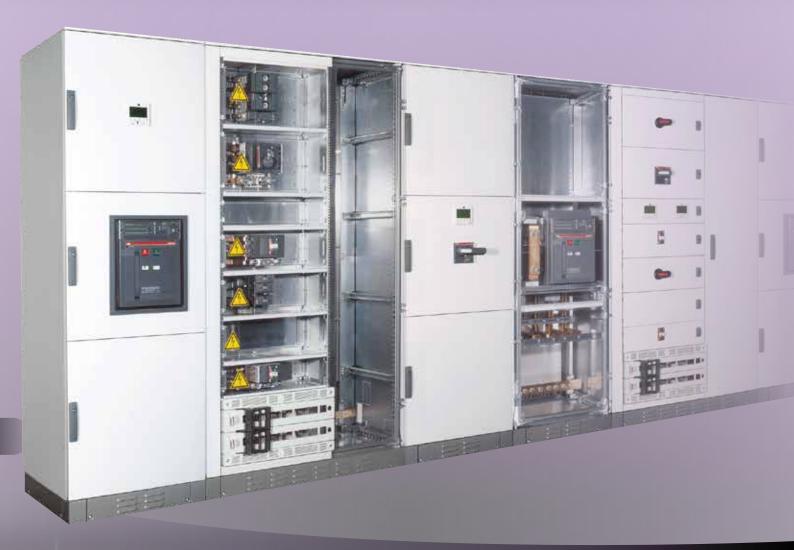

## **Custom Section Boards**

Switchgear Systems offer a fast and flexible design and build service for custom floor standing section boards fully tested to IEC 61439-2. With forms of separation up to form 4-7 our panels can come with front or rear access, top/bottom or both cable entry with plain or glassed doors, fixed covers or vented panels, all designed to accommodate future expansion.

- IEC 61439-1 with separation up to Form 4-7
- Short circuit withstand up to 120kA 1 sec
- 400-4000A busbar with fixed or withdrawable device compartments

## **Available Components:**

- ACBs, MCCBs and RCBOs
  - Single, three and four pole
  - o 16A 4000A
  - o 16kA 120kA
  - Thermomagnetic or electronic trips
- 63A 800A vertical or horizontal switchfuses
- 40A 4000A automatic or manual changeover and bypass switches
- KWH, multifunction and MIDI approved meters
- Type 1, 2 and 3 Surge Protection Devices
  - Power factor correction