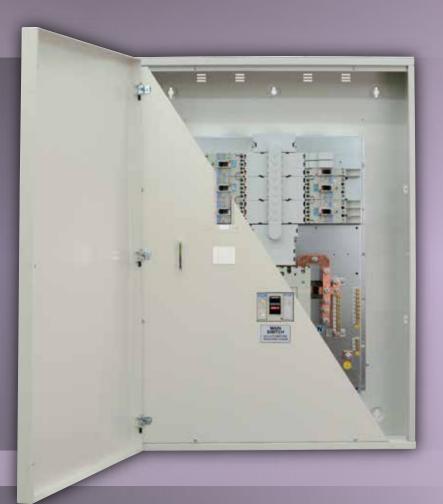

## **MCCB** Panelboards

Switchgear Systems offer a customisation service on a range of wall mounting panelboards, MCCB's, meters and surge devices to suit customer requirements. We can offer a range of board sizes with side extension or metering chambers, top and bottom extension or multi service chambers, all with plinths or feet.

- IEC 61439-1 with Form 3b separation
- Short circuit withstand up to 65kA 1 sec
- 400A and 800A busbar in 6, 8, 12 and 18 way
- 1250A busbar in fixed pattern
- SP, TP and 4 pole outgoing devices
- KWH, Multifunction and MIDI approved meters
- Type 1, 2 and 3 Surge Protection Devices

## Metering:

kWh, multifunction and Midi approved metering with pulse or Modbus output is available for both the Incoming and Outgoing ways. If meters are required we would fit the unit with side chambers to not only mount the meters to but also to allow for ample cableing room going through the mounted CT's. Each metered unit will be powered up and meters will be set to the ampage of their corresponding MCCB's before it is shipped for testing purposes and to make installation that little bit easier.