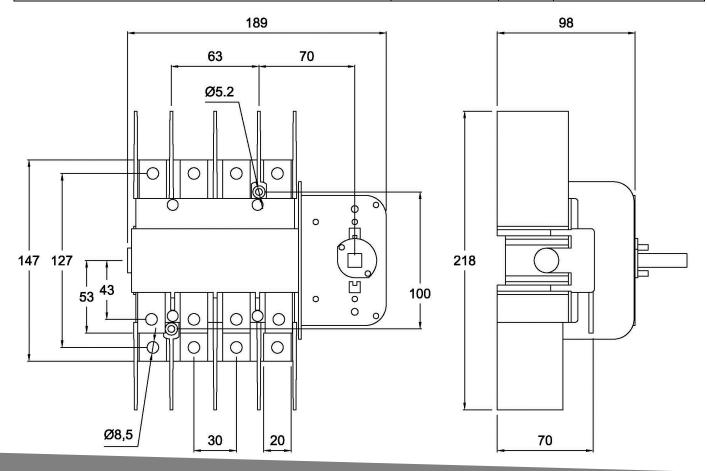

## FMU Changeover Switches 160A

- Manufactured by EFEN.
- Designed and tested in compliance with BS EN 60947-3 (Tests carried out by Peterreins Electric Ltd. in April 1996)

| TYPE (SERIES)                       |      |                |            |    | FMU<br>160 |
|-------------------------------------|------|----------------|------------|----|------------|
| RATED THERMAL CURRENT AT 45°.       |      | l <sub>e</sub> | Enclosed   | Α  | 160        |
| OPERATIONAL CURRENT IEC 947-3       | AC21 |                | 415        | V  | 160        |
|                                     |      |                | 500        | V  | 160        |
|                                     |      |                | 690        | V  | 160        |
| BREAKING CAPACITY IEC 947-3         |      |                | 415        | V  | 240        |
|                                     | AC21 |                | 500        | V  | 240        |
|                                     |      |                | 690        | V  | 240        |
| OPERATIONAL FREQUENCY               |      |                |            | Hz | 40-60      |
| RATED SHORT TIME CURRENT            |      |                | 1 Sec      | kA | 16.5       |
| RATED SHORT CIRCUIT MAKING CAPACITY |      | <b>I</b> s     | 1 Sec      | kA | 16         |
| ELECTRICAL LIFE                     |      |                | operations | n° | 500        |
| MAX TERMINAL TORQUE                 |      |                |            | Nm | 6          |