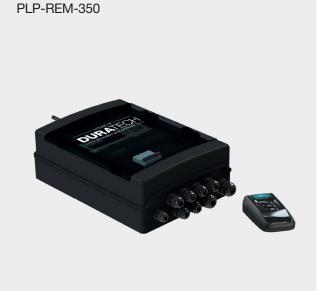

## **CHARACTERISTICS**

- ON/OFF communication, by quickly switching on/off the DURAVISION lamp will change colour according to fixed colour programs
- PLC communication, commands will be transmitted via the power cable to operate the DURAVISION lamp
- On-board dipswitch for settings
- Including TX868 remote control
- With/without built-in transformer
- 2 relay contacts toggle or pulse mode
- RS-485 and DMX512 connectivity
- LINK Touch compatible

## **ADVANTAGES**

- Easy installation and configuration
- Safe control for DURAVISION LED lighting
- Dimming function via PLC communication
- Control of external devices such as garden lighting or swimming pool covers via relay contacts
- Free space on DIN-RAIL (with PLP-REM-350)
- CAN bus to connect LINK Controller or LINK Cover
- Connection to home automation system via RS-485
- SD card slot for firmware updates

## **TECHNICAL SPECIFICATIONS**

| CHARACTERISTICS               | UNIT | PLP-REM      | PLP-REM-350  |
|-------------------------------|------|--------------|--------------|
| Type of control DURAVISION    |      | ON/OFF & PLC | ON/OFF & PLC |
| Frequency band transmitter    | MHz  | 868          | 868          |
| LINK Touch compatible         |      | ✓            | ✓            |
| Nominal input voltage         | VAC  | 12           | 230          |
| Built-in toroidal transformer |      | -            | ✓            |
| Transformer VA rating         | VA   | -            | 350          |
| Output voltage                | VAC  | 12           | 12           |
| Quantity AUX outputs          |      | 2            | 2            |
| CAN bus                       |      | ✓            | ✓            |
| RS-485                        |      | ✓            | ✓            |
| DMX512                        |      | ✓            | ✓            |
| IEC protection class          |      | Class II     | Class II     |
| IP class                      |      | IP54         | IP54         |
| Unit dimensions (L*W*H)       | mm   | 150*130*54   | 420*295*140  |
| Net weight                    | kg   | 0,43         | 6,9          |
| Warranty                      | year | 2            | 2            |