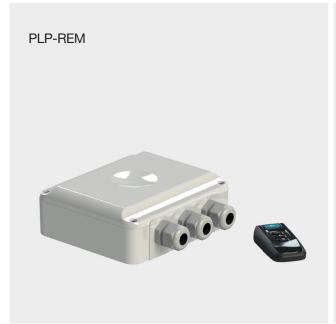

## **CHARACTERISTICS**

- ON/OFF communication, by quickly switching on/off the DURAVISION lamp will change colour according to fixed colour programs
- PLC communication, commands will be transmitted via the power cable to operate the DURAVISION lamp
- On-board dipswitch for settings
- Including TX868 remote control
- With/without built-in transformer
- 2 relay contacts toggle or pulse mode
- RS-485 and DMX512 connectivity
- LINK Touch compatible

## **ADVANTAGES**

- Easy installation and configuration
- Safe control for DURAVISION LED lighting
- Dimming function via PLC communication
- Control of external devices such as garden lighting or swimming pool covers via relay contacts
- Free space on DIN-RAIL (with PLP-REM-350)
- CAN bus to connect LINK Controller or LINK Cover
- Connection to home automation system via RS-485
- SD card slot for firmware updates

## **TECHNICAL SPECIFICATIONS**

| CHARACTERISTICS               | UNIT | PLP-REM      | PLP-REM-350  |
|-------------------------------|------|--------------|--------------|
| Type of control DURAVISION    |      | ON/OFF & PLC | ON/OFF & PLC |
| Frequency band transmitter    | MHz  | 868          | 868          |
| LINK Touch compatible         |      | ✓            | ✓            |
| Nominal input voltage         | VAC  | 12           | 230          |
| Built-in toroidal transformer |      | -            | ✓            |
| Transformer VA rating         | VA   | -            | 350          |
| Output voltage                | VAC  | 12           | 12           |
| Quantity AUX outputs          |      | 2            | 2            |
| CAN bus                       |      | ✓            | ✓            |
| RS-485                        |      | ✓            | ✓            |
| DMX512                        |      | ✓            | ✓            |
| IEC protection class          |      | Class II     | Class II     |
| IP class                      |      | IP54         | IP54         |
| Unit dimensions (L*W*H)       | mm   | 150*130*54   | 420*295*140  |
| Net weight                    | kg   | 0,43         | 6,9          |
| Warranty                      | year | 2            | 2            |