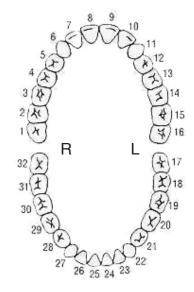

## Patient Info:

| Patient Name                                         | Date                                                    |
|------------------------------------------------------|---------------------------------------------------------|
| Hospital #                                           | Patient Birthdate                                       |
| Phone (primary)                                      | Referring Provider                                      |
| Phone (alternate)                                    | Contact # or Email                                      |
| Urgency                                              | Tumor Type: Squamus Cell Adenoid Cystic Other           |
| Tumor Location:   R  L                               |                                                         |
| Radiation type(s):  Photon  Neutron  Electron  Other | Reason for referral: Pre-RT clearance Post-RT F/U Other |

## Expected Salivary Sparing:

(100% = fully spared, 0% = sacrificed)

R

L

Parotid \_\_\_\_\_\_

Submandibular/ \_\_\_\_\_ \_\_ Sublingual

Thank you for your referral!