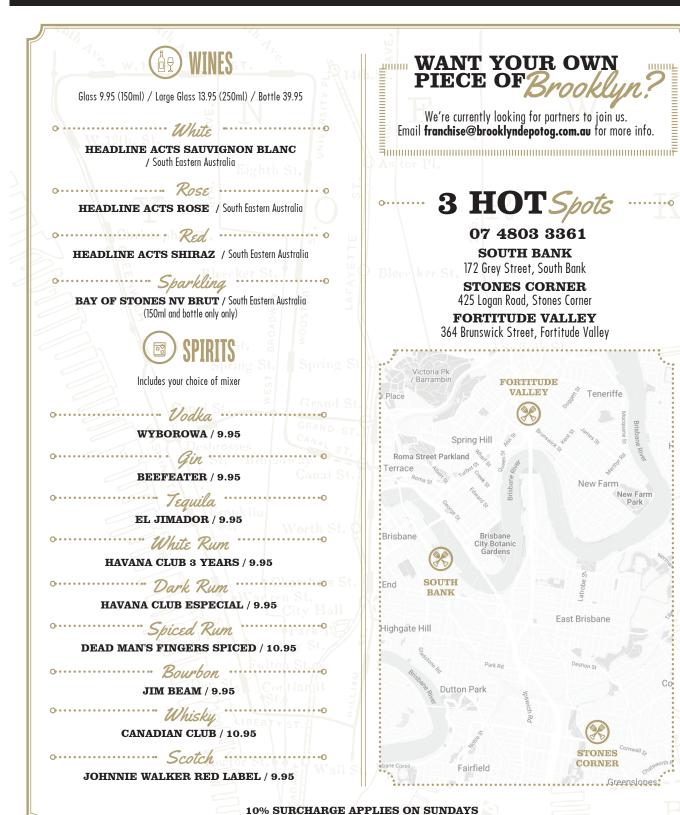

ml) **14.95** 

#### MY MAN

Hershey's Chocolate sauce, Vanilla ice cream, Milk, Crushed Oreo

### PLAIN & SIMPLE

Vanilla ice cream, Milk

#### **GOLDEN G'TIME**

Hershey's Caramel and Chocolate sauce, Vanilla ice cream, Milk, Cookie crumbs

#### STRAWBERRY DREAM

Hershey's Strawberry sauce, Vanilla ice cream, Milk



#### **DOUBLE CHOCOLATE CHIP BROWNIE / 12.95**

Served with Caramel sauce and Vanilla ice cream

WAFFLE STACK / 13.95

Sliced home made waffles , crushed oreo served with maple cream and vanilla ice cream

#### MAKE YOUR OWN ICE CREAM SUNDAE / 9.95

Vanilla ice cream served with your choice of toppings (choose 3): Hershey's Chocolate sauce, Hershey's Caramel sauce, Hershey's Strawberry Sauce, Crushed Oreo, Cookie crumbs, Fairy Floss.

10% SURCHARGE APPLIES ON SUNDAYS