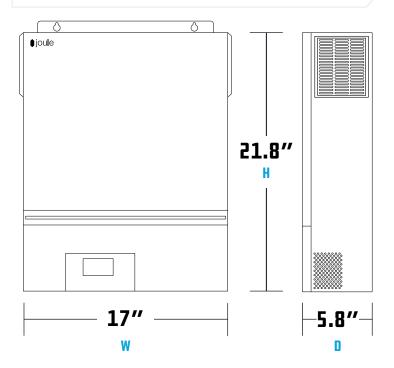

### UNWAVERING STANDARDS

The JC6000 is built to the highest industry standards and is backed by a full warranty.

| ТҮРЕ                                 | Pure Sine Wave                               |
|--------------------------------------|----------------------------------------------|
| TECHNOLOGY                           | High Frequency                               |
| AC OUTPUT                            | 120VAC±5%                                    |
| AC OUTPUT POWER, CONTINUOUS          | 6500 VA                                      |
| AC OUTPUT POWER, 5 SEC PULSE         | 13,000 VA                                    |
| 240VAC CAPABLE                       | Yes, with minimum two units in<br>parallel   |
| THREE-PHASE CAPABLE                  | Yes, with minimum three units in parallel    |
| PARALLEL CAPABLE                     | Yes, up to 6 units in parallel               |
| EFFICIENCY                           | > 90%                                        |
| AC CHARGING CURRENT                  | Programmable, 120A max to battery            |
| MAX AC BYPASS CURRENT                | 60A                                          |
| TRANSFER TIME, BYPASS TO<br>INVERTER | 20ms. typical                                |
| SOLAR MPPT CHARGERS                  | 4000W x 2                                    |
| SOLAR PV ARRAY VOLTAGE               | 250V max., 90 - 230V operating               |
| DISPLAY                              | LCD, removable                               |
| DATA BUS                             | RS232, USB                                   |
| WIFI CONNECTIVITY                    | Yes                                          |
| DRY CONTACT                          | Yes, for generator auto-start on low battery |
| DC INPUT VOLTAGE RANGE               | 40 - 60 VDC                                  |
| NO-LOAD POWER CONSUMPTION            | TBD                                          |
| DIMENSIONS                           | 17" W x 5.8" D x 21.8" H                     |
| WEIGHT                               | 40.5 lbs.                                    |
| OPERATING TEMPERATURE                | -10°C to +40°C                               |
| CERTIFICATIONS                       | UL, CE, ROHS                                 |