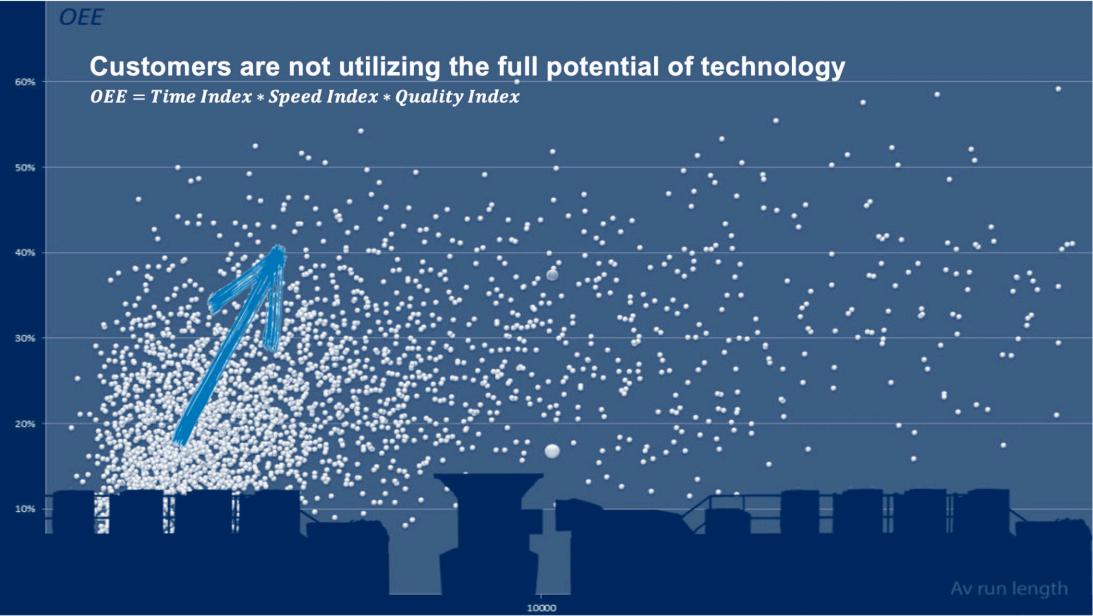

#### Lifecycle Phase

- Merge of Business Units Service & Consumables
- Bundles of Service & Consumables
- Change from Input to Output Focus (OEE)
- Start/ try of Subscription Models
- Stronger Focus on Remote Service

# Output Optimization with Total Solution contract for different Print Jobs