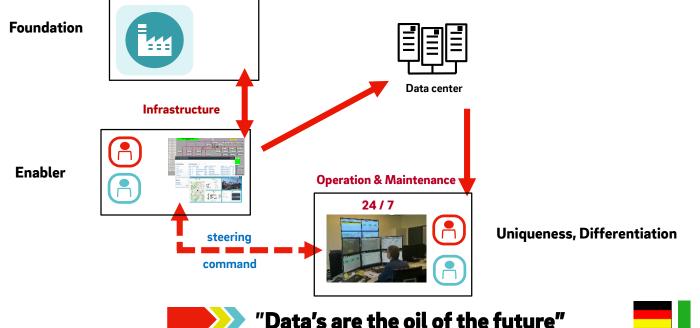

# **O&M – Operations Philosophy**

### Remote Operation 24 / 7

### **Commercial Operation**

- Optimization of contract deliverables
- Customer relationship management
- Balancing Customer demands and market opportunities
- Customer manufacturing demand conversion into energy demand

### **Technical Operation**

- First line of defense / response
- Unmanned Facilities
- Target servicing
- Minimizing downtime
- Safety& Environmental management
- Compliant operation
- Partner dispatch

# "Balance commercial and technical challenges"

ISLA International Service Logistics Association – Rotterdam 15th – 16th of May 2019 16.05.2019 11