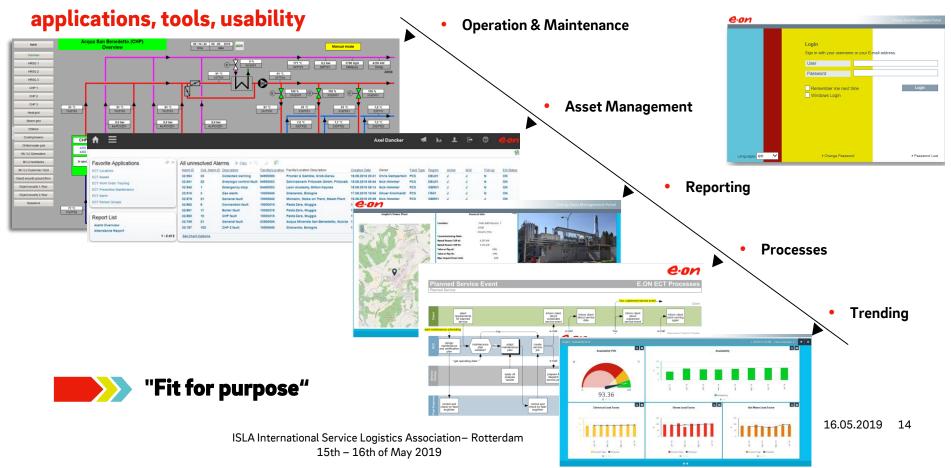

# **O&M – Tool Landscape**

**B2B Solutions | Operation & Maintenance** 

# IT landscape

dist

**B2B Solutions | Operation & Maintenance** 

### "Operate the energy centers from remote"

"Our data and transaction rich world"

# O&M "suite"

### **B2B Solutions | Operation & Maintenance**