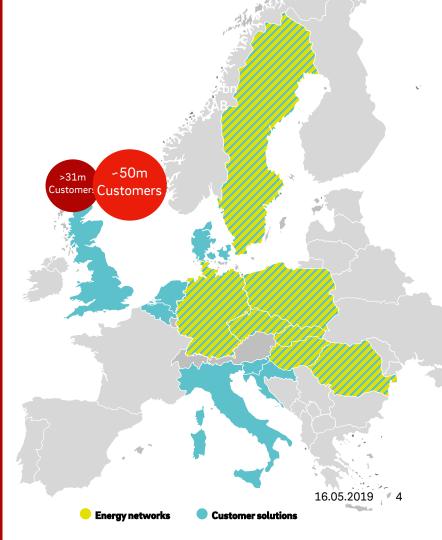

### One provider for all energy services

E.ON is an investor-owned energy company with 43,302 employees. Led by Group Management in Essen, our operations are segmented into three operating units:

# Energy networks, Customer solutions, and Renewables.

Our B2B solutions offer tailor-made solutions in the areas of energy efficiency, decentralised energy generation, flexibility, virtual power plants and battery storage.