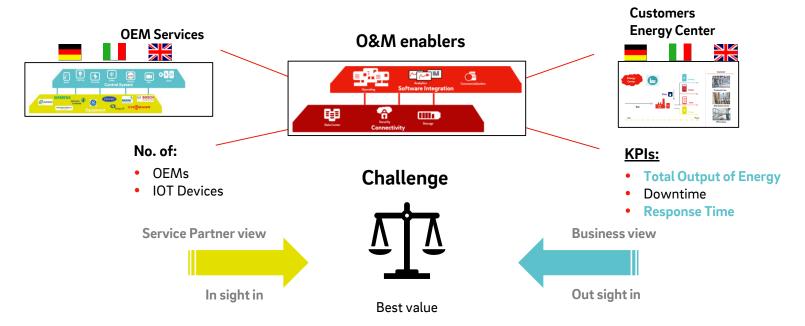

# Service Partner "expectation management"

**B2B Solutions | Operation & Maintenance** 

### "Conflict by design between .... break fix service vs. performance operation"

## "How to balance best both views?"

# "Partnership forces strong close alignment and continious improvements"