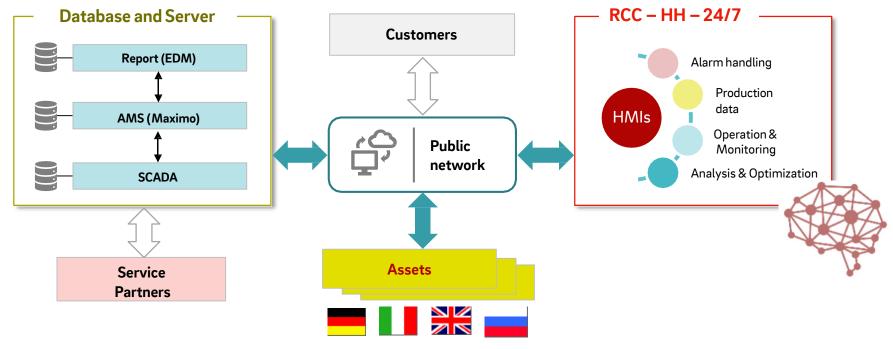

# **O&M – Tool Landscape**

**B2B Solutions | Operation & Maintenance** 

# IT landscape

dist

**B2B Solutions | Operation & Maintenance** 

### "Operate the energy centers from remote"

"Our data and transaction rich world"

# O&M "suite"