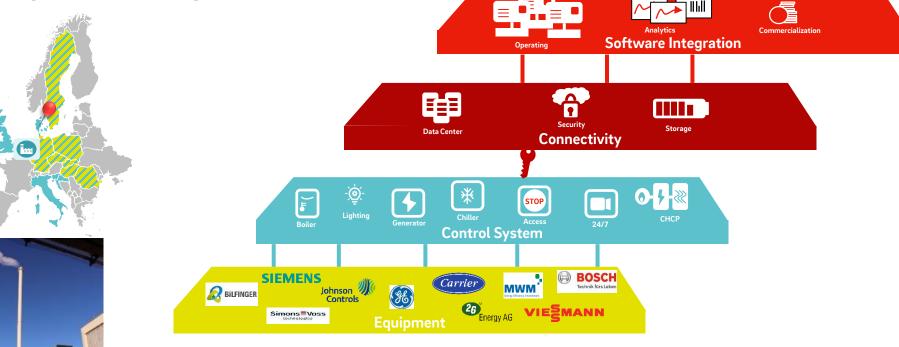

# **O&M – Tool Landscape**

**B2B Solutions | Operation & Maintenance** 

# IT landscape

dist

**B2B Solutions | Operation & Maintenance** 

### "Operate the energy centers from remote"

"Our data and transaction rich world"

# O&M "suite"

### **B2B Solutions | Operation & Maintenance**