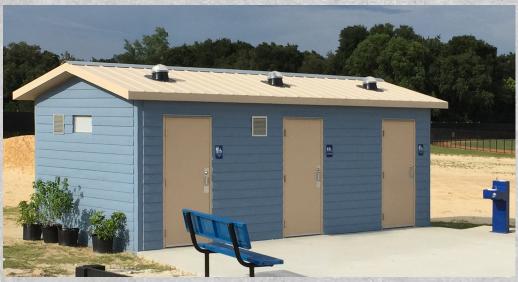

## Easi-Set Restrooms

From single to multi-user, plumbed or dry-vault

asi-Set produces a wide variety of precast concrete restroom buildings. Our restrooms are a permanent and economical solution for parks & recreation facilities, schools, transportation facilities, military bases and secured installations. We produce single, double, multiple-user and hybrid restroom buildings. Our single and double user restrooms are delivered to the site pre-assembled, preplumbed, and pre-wired. Our larger restrooms are pre-manufactured and then site assembled. Finishes and designs are available to blend with your existing facility and standards.