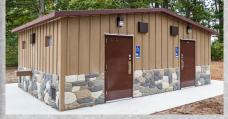

## Easi-Set Restrooms

From single to multi-user, plumbed or dry-vault

asi-Set produces a wide variety of precast concrete restroom buildings. Our restrooms are a permanent and economical solution for parks & recreation facilities, schools, transportation facilities, military bases and secured installations. We produce single, double, multiple-user and hybrid restroom buildings. Our single and double user restrooms are delivered to the site pre-assembled, preplumbed, and pre-wired. Our larger restrooms are pre-manufactured and then site assembled. Finishes and designs are available to blend with your existing facility and standards.