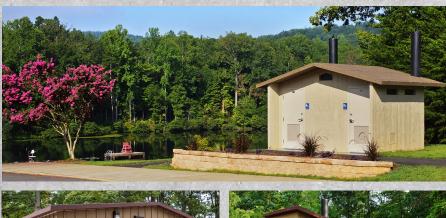

## Easi-Set Restrooms

From single to multi-user, plumbed or dry-vault

asi-Set produces a wide variety of precast concrete restroom buildings. Our restrooms are a permanent and economical solution for parks & recreation facilities, schools, transportation facilities, military bases and secured installations. We produce single, double, multiple-user and hybrid restroom buildings. Our single and double user restrooms are delivered to the site pre-assembled, preplumbed, and pre-wired. Our larger restrooms are pre-manufactured and then site assembled. Finishes and designs are available to blend with your existing facility and standards.