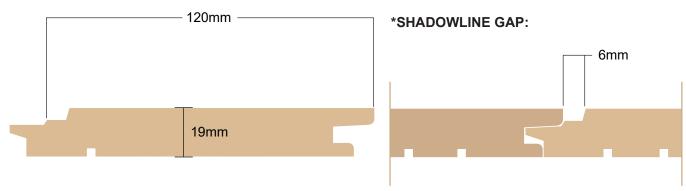

#### STANDARD SHADOWLINE PROFILE:

### **DESCRIPTION:**

This is our standard timber profile in Worldwide Timber Traders' Shadowline range.

\*Please note that additional timber thicknesses and profile may be available. For more information please contact Worldwide Timber Traders with the details below.