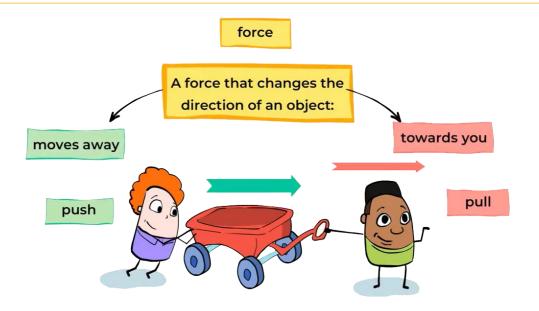

## Forces: pushes and pulls

Push or Pull? Color the box below each picture that shows a push force in green and in red that shows a pull force.

|    | MIGH1  | Y.       |
|----|--------|----------|
| 00 | 1 = OV | 4        |
|    |        | <b>J</b> |