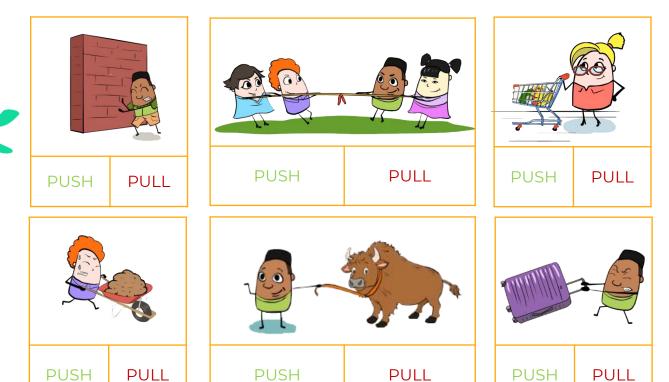

## Forces: pushes and pulls

Push or Pull? Color the box below each picture that shows a push force in green and in red that shows a pull force.

|    | MIGH1  | Y.       |
|----|--------|----------|
| 00 | 1 = OV | 4        |
|    |        | <b>J</b> |