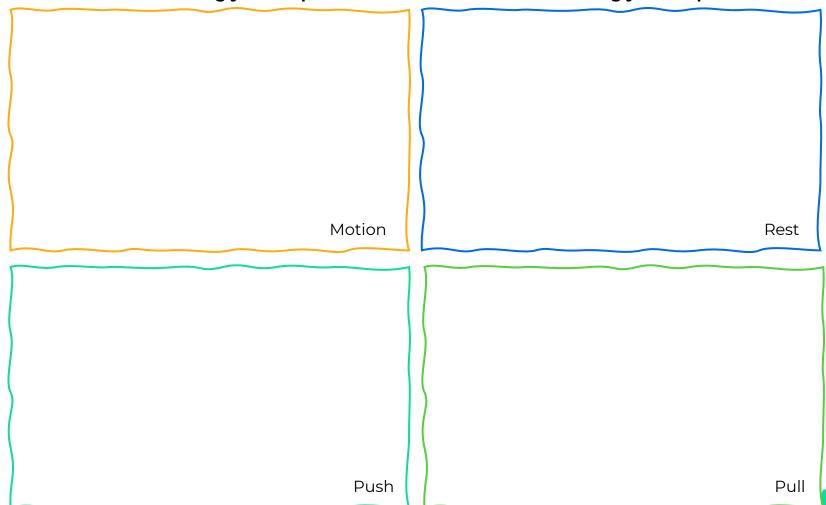

## Forces: pushes and pulls

| Draw and label something that is in motion or moving. Then draw something th | nat is at rest, or |
|------------------------------------------------------------------------------|--------------------|
| still.                                                                       |                    |

Draw and label something you can push. Then draw and label something you can pull.