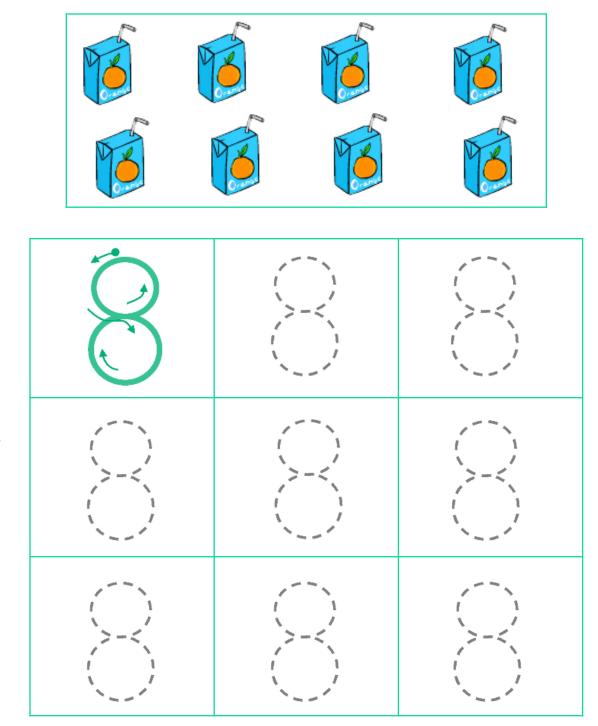

### Visit us for much more at mightyowl.com







### Visit us for much more at mightyowl.com





### Visit us for much more at mightyowl.com





### Visit us for much more at mightyowl.com





Visit us for much more at mightyowl.com



### Draw (6-10) in the ten frame





### Bonus: Write numbers 1-10 in order

| ···                                        |                                         |  |
|--------------------------------------------|-----------------------------------------|--|
|                                            |                                         |  |
|                                            |                                         |  |
|                                            |                                         |  |
|                                            |                                         |  |
|