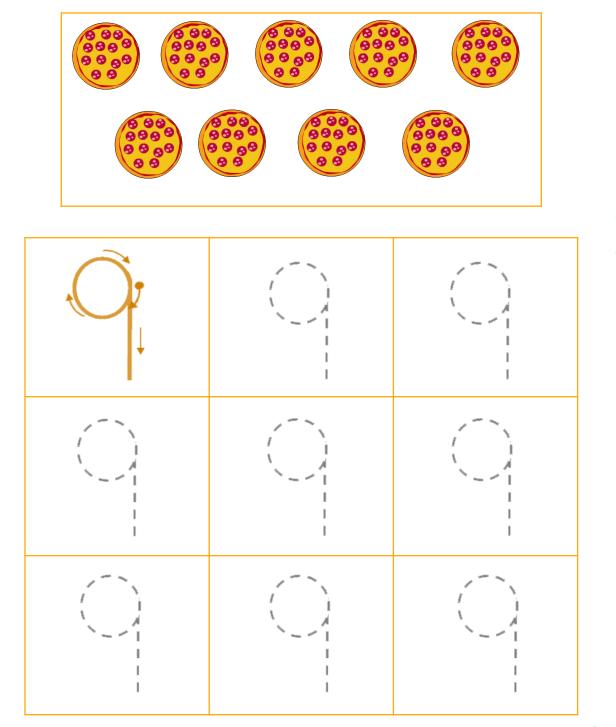

### Visit us for much more at mightyowl.com







### Visit us for much more at mightyowl.com





### Visit us for much more at mightyowl.com





### Visit us for much more at mightyowl.com





Visit us for much more at mightyowl.com



### Draw (6-10) in the ten frame





### Bonus: Write numbers 1-10 in order

| ···                                        |                                         |  |
|--------------------------------------------|-----------------------------------------|--|
|                                            |                                         |  |
|                                            |                                         |  |
|                                            |                                         |  |
|                                            |                                         |  |
|                                            |