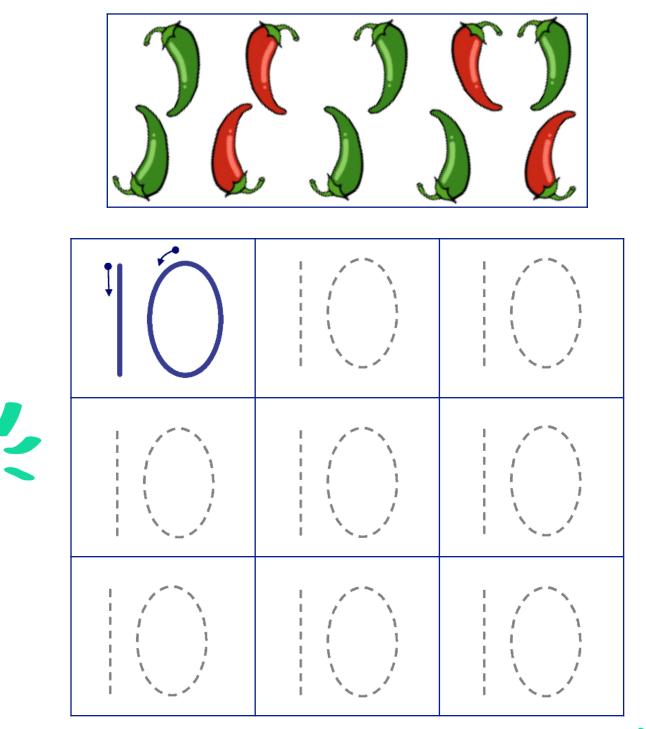

### Visit us for much more at mightyowl.com







### Visit us for much more at mightyowl.com





### Visit us for much more at mightyowl.com





### Visit us for much more at mightyowl.com





Visit us for much more at mightyowl.com



### Draw (6-10) in the ten frame





### Bonus: Write numbers 1-10 in order

| ···                                        |                                         |  |
|--------------------------------------------|-----------------------------------------|--|
|                                            |                                         |  |
|                                            |                                         |  |
|                                            |                                         |  |
|                                            |                                         |  |
|                                            |                                         |  |
| <u> </u>