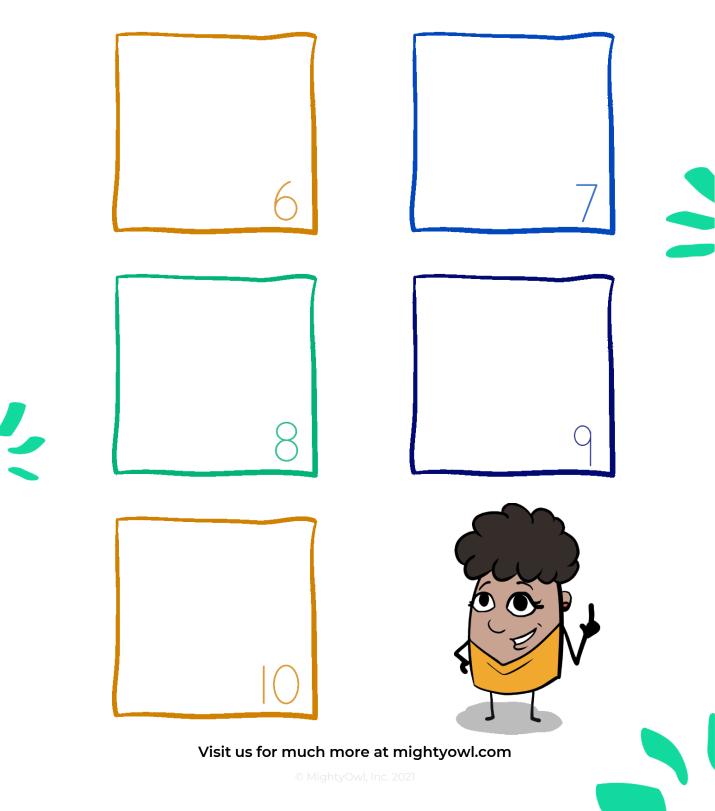

### Visit us for much more at mightyowl.com







### Visit us for much more at mightyowl.com





### Visit us for much more at mightyowl.com





### Visit us for much more at mightyowl.com





Visit us for much more at mightyowl.com



### Draw (6-10) in the ten frame





### Bonus: Write numbers 1-10 in order

| ···                                        |                                         |  |
|--------------------------------------------|-----------------------------------------|--|
|                                            |                                         |  |
|                                            |                                         |  |
|                                            |                                         |  |
|                                            |                                         |  |
|                                            |                                         |  |
| <u> </u>                                   |                                         |  |
|