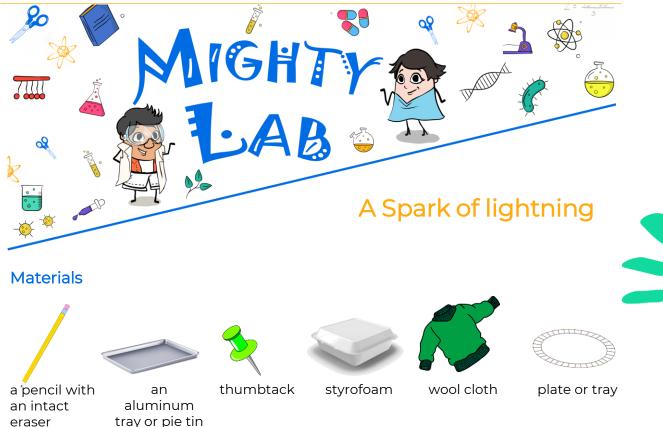

## Instructions

**1.** Ask an adult to stick the thumbtack through the bottom of the aluminum tray, so that the point of the thumbtack sticks into the middle of the tray.

2. Push the eraser into the point of thumbtack. The pencil should be stable and will be used as a handle to lift the tray.

**3**. Rub the wool cloth on the styrofoam tray for two full minutes. Rub hard and fast! Use your muscles!

4. Using the pencil, pick up the aluminum tray and set it on the styrofoam.5. Record your observations.