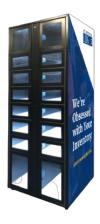

# Connected Lockers

### **What It Does**

SRX Lockers control, allow, and restrict access to parts and assets, keep track of on-hand inventory levels, monitor min/max levels, and automatically transmit replenishment requests to suppliers.

### **Standard Machine Configuration**

**24 DOOR** 

12 DOOR

**16 DOOR** 

**18 DOOR** 