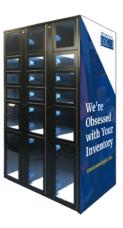

# Connected Lockers

### **What It Does**

SRX Lockers control, allow, and restrict access to parts and assets, keep track of on-hand inventory levels, monitor min/max levels, and automatically transmit replenishment requests to suppliers.

### **Standard Machine Configuration**

**24 DOOR** 

12 DOOR

**16 DOOR** 

**18 DOOR** 