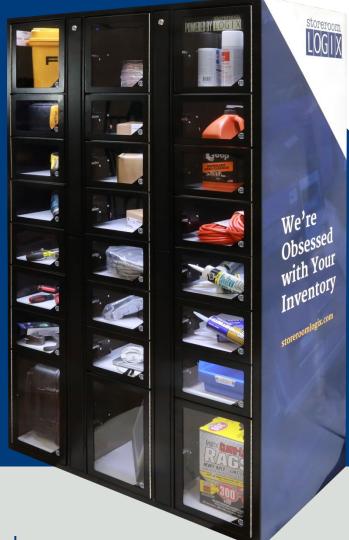

# Connected Lockers

### **What It Does**

SRX Lockers control, allow, and restrict access to parts and assets, keep track of on-hand inventory levels, monitor min/max levels, and automatically transmit replenishment requests to suppliers.

### **How It Does It**

The process is simple and automated because the vending machine is connected through the cloud to SRX software and suppliers.

- Multiple door configurations
- Weighted and non-weighted shelf configurations
- · Assets and consumables
- Access from any device

### **Standard Machine Configuration**

**24 DOOR** 

12 DOOR

**16 DOOR** 

**18 DOOR** 