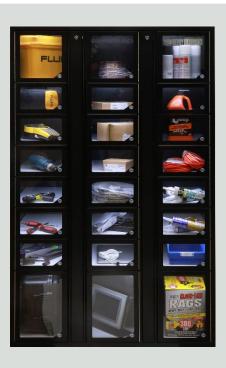

# Connected Lockers

### **What It Does**

SRX Lockers control, allow, and restrict access to parts and assets, keep track of on-hand inventory levels, monitor min/max levels, and automatically transmit replenishment requests to suppliers.

### **Standard Machine Configuration**

**24 DOOR** 

12 DOOR

**16 DOOR** 

**18 DOOR** 