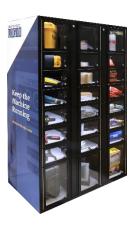

# Connected Lockers

### **What It Does**

SRX Lockers control, allow, and restrict access to parts and assets, keep track of on-hand inventory levels, monitor min/max levels, and automatically transmit replenishment requests to suppliers.

### **Standard Machine Configuration**

**24 DOOR** 

12 DOOR

**16 DOOR** 

**18 DOOR** 