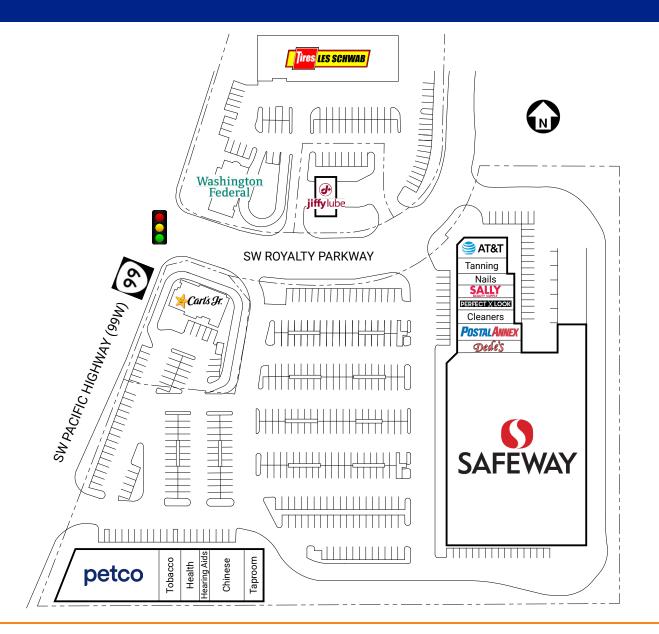

### **Property Description**

Tigard Promenade is an 88,043 square foot community shopping center anchored by Safeway Supermarket. The five-mile demographics supporting the property are strong with a population of 246,634 and an average household income of \$132,397.

#### **Property Overview**

Total Number of Units: 20 Total Square Footage: 88,043

#### **Major Tenants**

Safeway Supermarket

#### **Current Availability**

100% Leased

**Leasing Contact** 