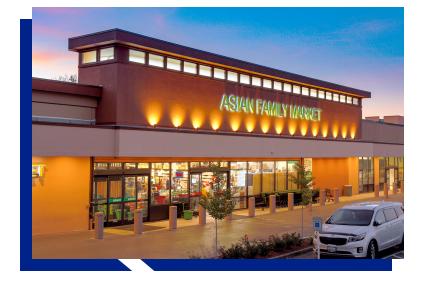

#### **Property Description**

Bellevue Marketplace is a 113,758 square foot community shopping center anchored by Asian Food Center. The five-mile demographics supporting the property are strong with a population of 266,594 and an average household income of \$212,433.

#### **Major Tenants**

Asian Family Market