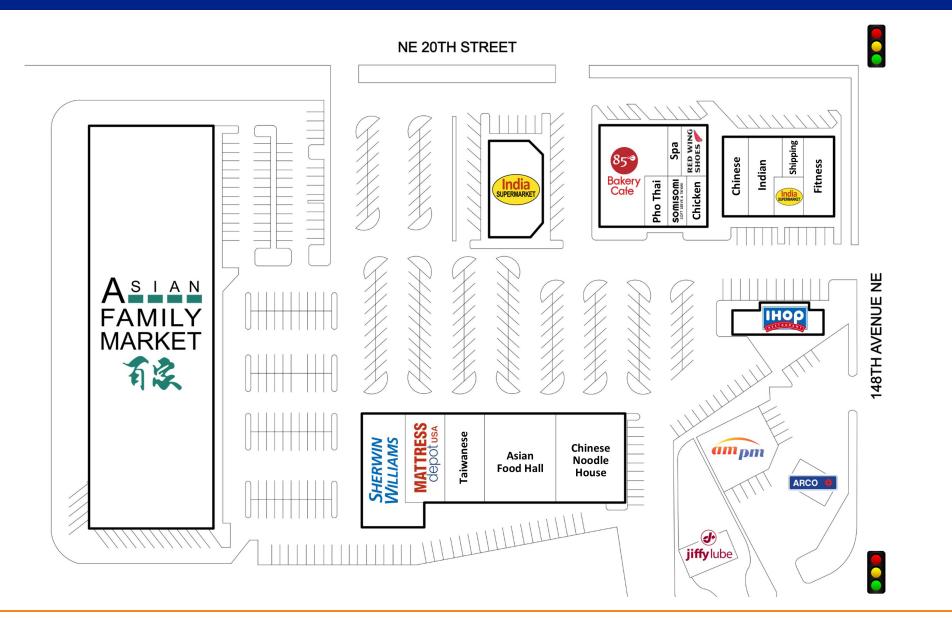

# **Bellevue Marketplace**

14625 NE 20th Street Bellevue, WA 98007

**Leasing Contact** 

Betsy Shriver 253.380.9373 | 888.888.ROIC (7642) | bshriver@roireit.net | roireit.net

Note: This site plan indicates the general layout of the shopping center and is not a warranty, representation or agreement on the part of the landlord that the shopping center will be exactly as depicted

## **Bellevue Marketplace**

14625 NE 20th Street Bellevue, WA 98007

#### **Major Tenants**

Asian Family Market

#### **Current Availability**

100% Leased

**Leasing Contact** 