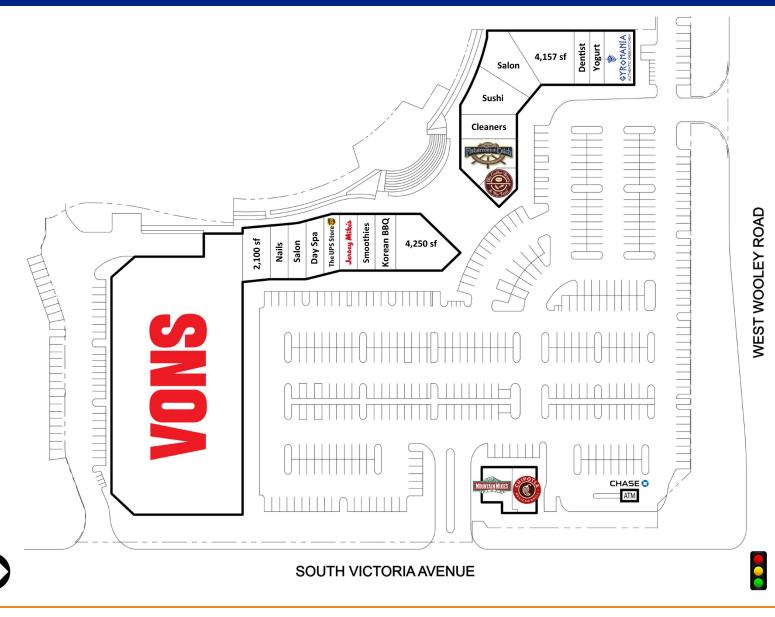

## **Property Description**

Seabridge Marketplace is a 98,348 square foot shopping center anchored by Vons Supermarket. The center is situated in a popular location next to the Seabridge Marina. The five-mile demographics for the property include a population of 235,493 and an average household income of \$112,626.

# **Property Overview**

Total Number of Units: 22
Total Square Footage: 98,348

## **Major Tenants**

Vons Supermarket

#### **Current Availability**

2,100 sq. ft. 4,250 sq. ft. 4,157 sq. ft.