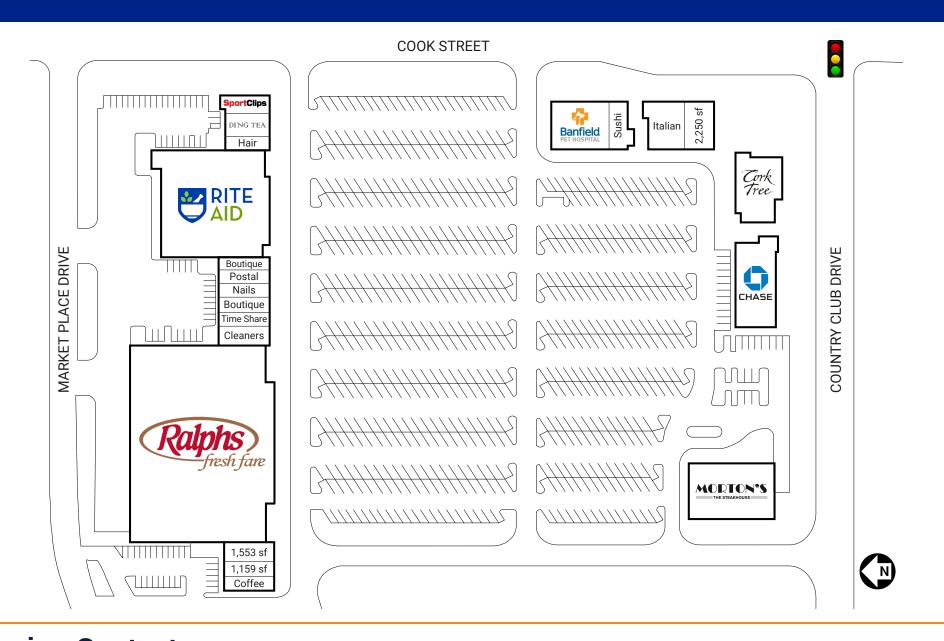

# **Desert Springs Marketplace**

74884 – 74998 Country Club Drive Palm Desert, CA 92260

Leasing Contact Gabriella Ball Office: 858.255.4903 | 888.888.ROIC (7642) | gball@roireit.net | roireit.net

Note: This site plan indicates the general layout of the shopping center and is not a warranty, representation or agreement on the part of the landlord that the shopping center will be exactly as depicted

# **Desert Springs Marketplace**

74884 – 74998 Country Club Drive Palm Desert, CA 92260

#### **Property Overview**

Total Number of Units: 21 Total Square Footage: 113,718

#### **Major Tenants**

Ralphs Fresh Fare Rite Aid Pharmacy

### Current Availability 1,159 sq. ft. 1,553 sq. ft.

2,250 sq. ft.

**Leasing Contact** 