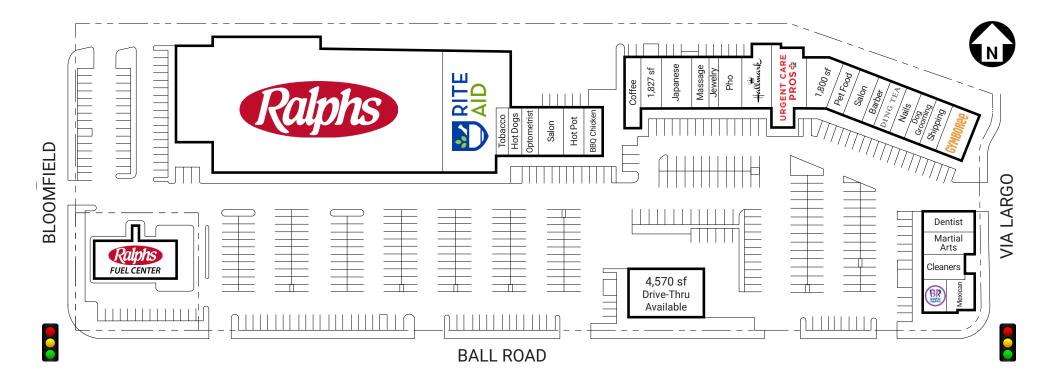

## Leasing Contact Courtney Brodie 858.922.6825 | 888.888.ROIC (7642) | cbrodie@roireit.net | roireit.net

Note: This site plan indicates the general layout of the shopping center and is not a warranty, representation or agreement on the part of the landlord that the shopping center will be exactly as depicted

#### **Property Overview**

Total Number of Units: **32** Total Square Footage: **112,080** 

#### **Major Tenants**

Ralphs Supermarket Rite Aid Pharmacy

#### **Current Availability**

1,800 sq. ft. 1,827 sq. ft. 4,570 sq. ft. Drive-Thru Pad (divisible)

**Leasing Contact** 