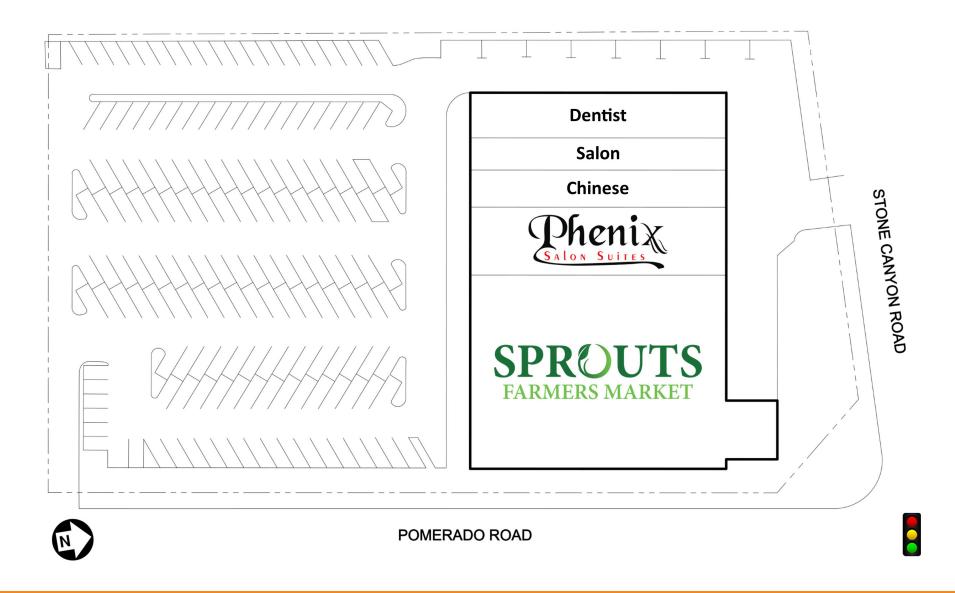

#### **Property Description**

Bernardo Heights Plaza is a 37,729 square foot shopping center anchored by Sprouts Supermarket and Phenix Salon Suites. The five-mile demographics for the property include a population of 330,413 and an average household income of \$124,021.

## **Property Overview**

Total Number of Units: 6
Total Square Footage: 37,729

### **Current Availability**

100% Leased

### **Major Tenants**

Sprouts Farmers Market Phenix Salon Suites