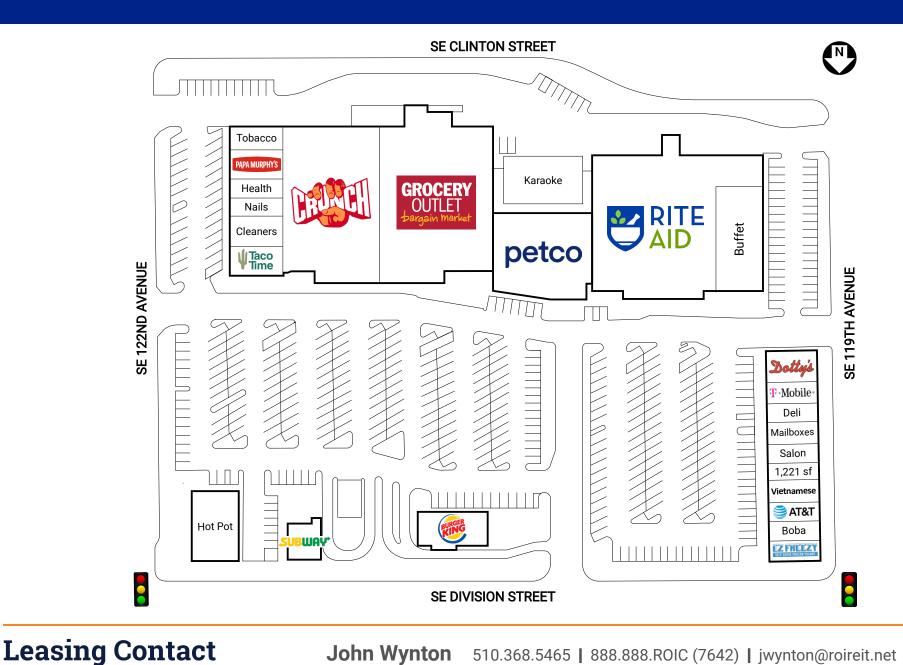

# **Division Center**

11904 & 11906 - 12160 SE Division Street Portland, OR 97266

John Wynton 510.368.5465 | 888.888.ROIC (7642) | jwynton@roireit.net | roireit.net

Note: This site plan indicates the general layout of the shopping center and is not a warranty, representation or agreement on the part of the landlord that the shopping center will be exactly as depicted

#### **Property Overview**

Total Number of Units: **25** Total Square Footage: **116,685** 

**Current Availability** 

1,221 sq. ft.

### **Major Tenants**

Grocery Outlet Bargain Market Rite Aid Pharmacy Crunch Fitness Petco