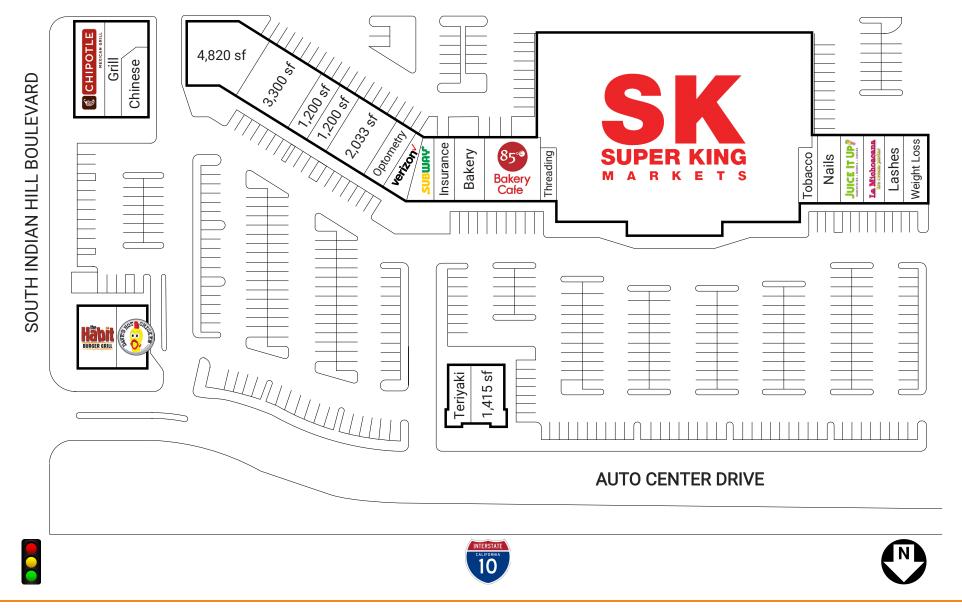

#### **Property Description**

Claremont Promenade is a 92,215 square foot community center anchored by Super King Market. The five-mile demographics supporting the property are strong with a population of 444,030 and a median household income of \$105,572.

### **Property Overview**

Total Number of Units: 25
Total Square Footage: 92,215

## **Current Availability**

1,200 - 4,820 sq. ft. 3,300 sq. ft. (2nd gen. restaurant space)

### **Major Tenants**

Super King Market