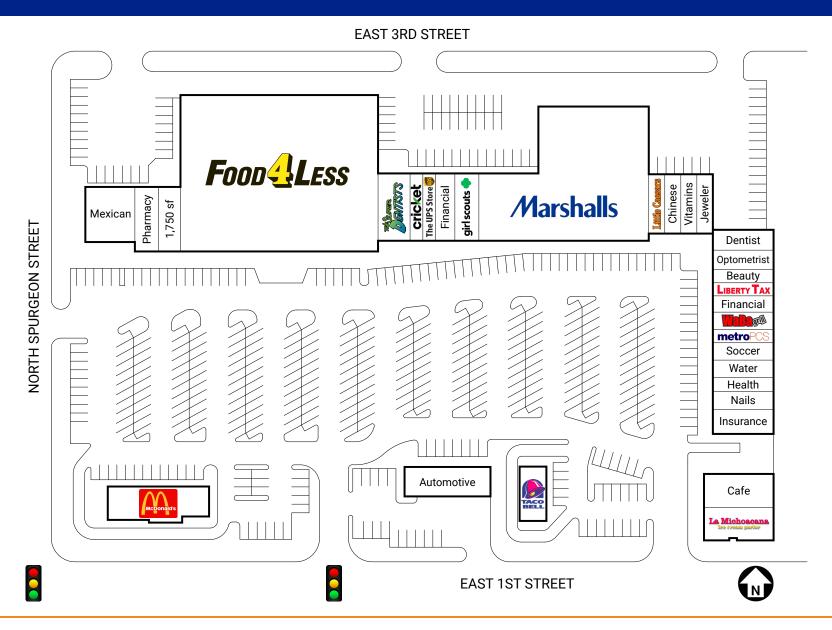

#### **Property Description**

Santa Ana Downtown Plaza is a recently renovated 105,536 square foot shopping center anchored by Food 4 Less (Kroger) and Marshalls. The shopping center is located in a densely populated area with a five-mile population of 662,790 and an average household income of \$123,064.

## **Property Overview**

Total Number of Units: 30
Total Square Footage: 105,536

#### **Current Availability**

1,750 sq. ft.

## **Major Tenants**

Food 4 Less Supermarket Marshalls