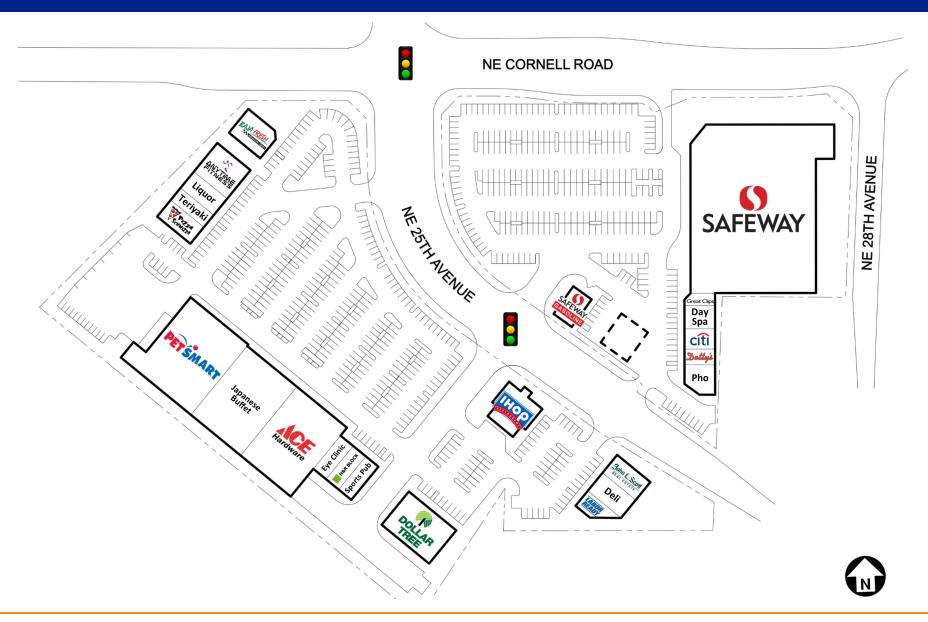

## **Property Description**

Hillsboro Market Center is a 156,021 square foot neighborhood shopping center anchored by Safeway, Ace Hardware, and PetSmart. Located on the corner of NE Cornell Road and NE 25th Avenue, this asset sits in the second busiest transit corridor in Oregon with the Portland Hillsboro Regional Airport immediately adjacent to the property.

## **Major Tenants**

Safeway Supermarket
Ace Hardware
PetSmart