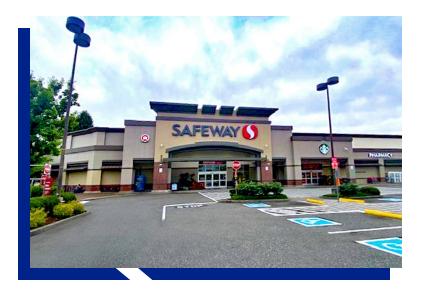

## **Property Description**

Hillsboro Market Center is a 156,021 square foot neighborhood shopping center anchored by Safeway, Ace Hardware, and PetSmart. Located on the corner of NE Cornell Road and NE 25th Avenue, this asset sits in the second busiest transit corridor in Oregon with the Portland Hillsboro Regional Airport immediately adjacent to the property.

## **Major Tenants**

Safeway Supermarket
Ace Hardware
PetSmart