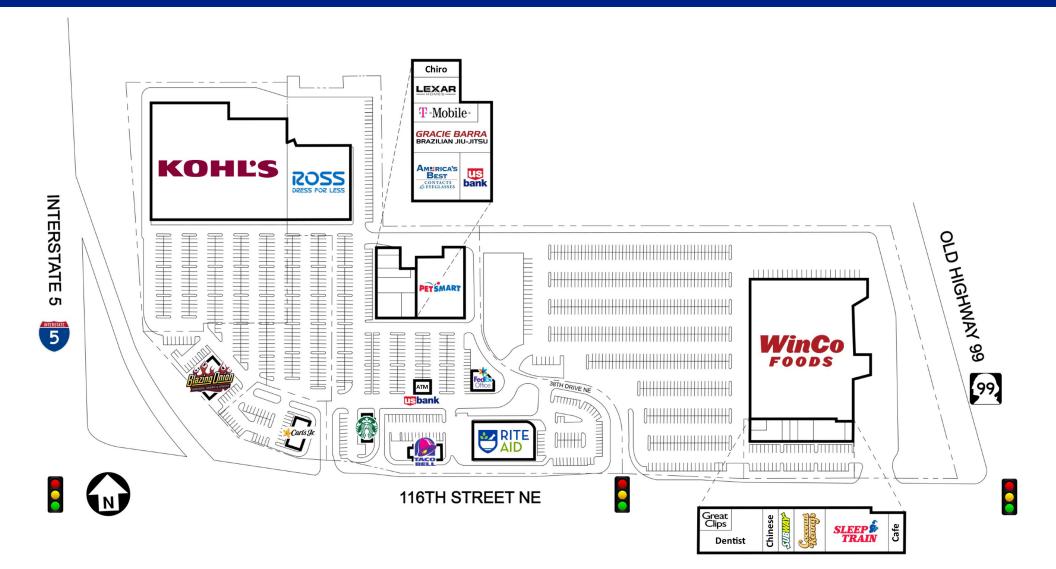

Note: This site plan indicates the general layout of the shopping center and is not a warranty, representation or agreement on the part of the landlord that the shopping center will be exactly as depicted

#### **Property Description**

Gateway Shopping Center is a 104,298 square foot grocery and drug anchored retail center located in Marysville, WA. The Property is located directly off of Interstate 5, providing unparalleled access to the site. The center is anchored by WinCo Foods, Rite Aid, and Ross Dress For Less.

## Major Tenants

Rite Aid Ross Dress For Less

### Current Availability

100% Leased

**Leasing Contact** 