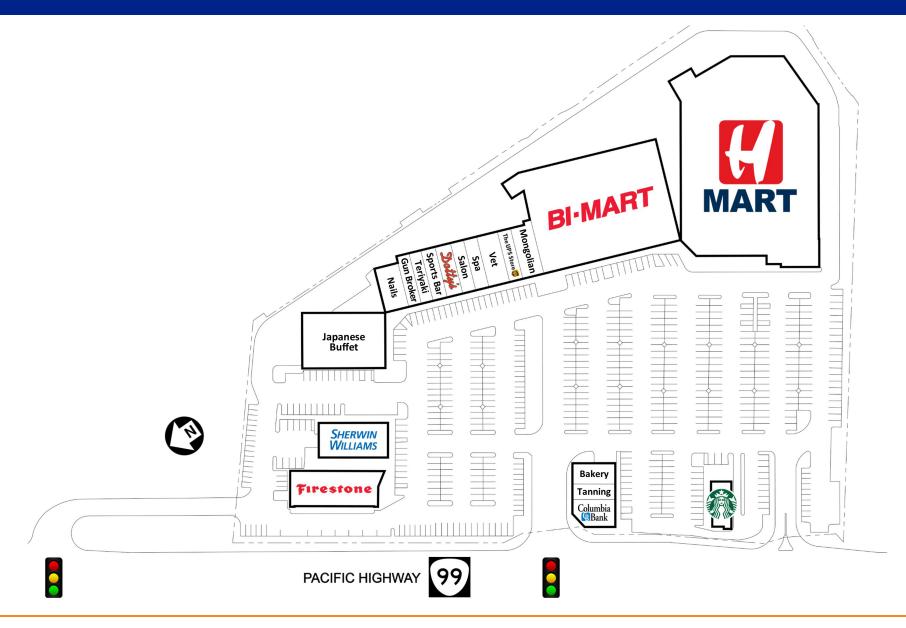

### **Property Description**

Tigard Marketplace is a 136,889 square foot shopping center in anchored by H Mart and Bi-Mart. The five-mile demographics supporting the property are strong with a population of 285,389 and an average household income of \$132,615.

## **Property Overview**

Total Number of Units: 19
Total Square Footage: 136,889

## **Major Tenants**

H Mart Supermarket Bi-Mart Pharmacy