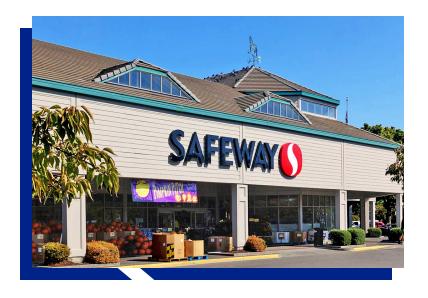

## **Property Description**

Wilsonville Town Center is a 167,829 square foot community shopping center anchored by Safeway, Rite Aid, and Dollar Tree. The five-mile demographics supporting the property include a population of 71,462 and an average household income of \$130,008.