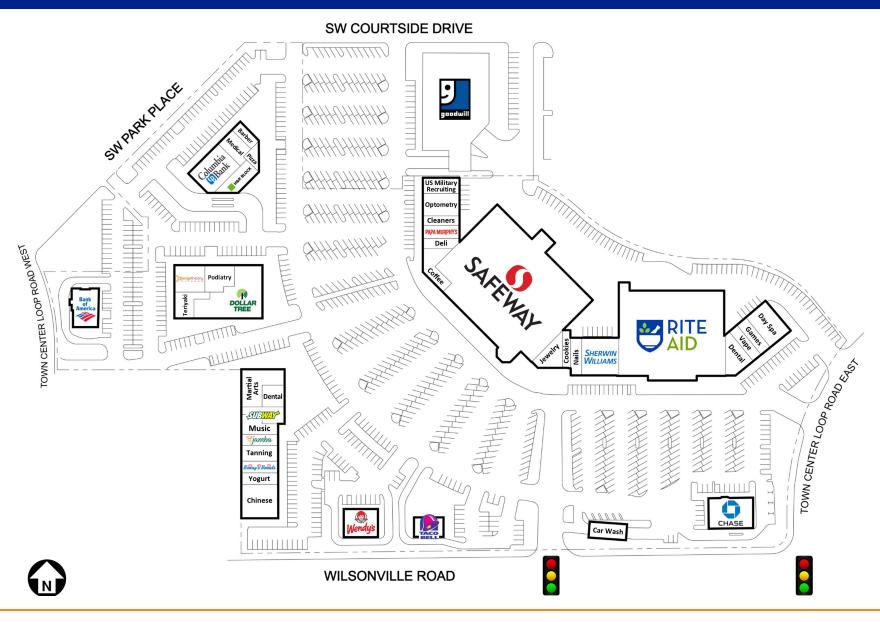

## **Property Description**

Wilsonville Town Center is a 167,829 square foot community shopping center anchored by Safeway, Rite Aid, and Dollar Tree. The five-mile demographics supporting the property include a population of 71,462 and an average household income of \$130,008.

## **Major Tenants**

Safeway Supermarket Rite Aid Pharmacy