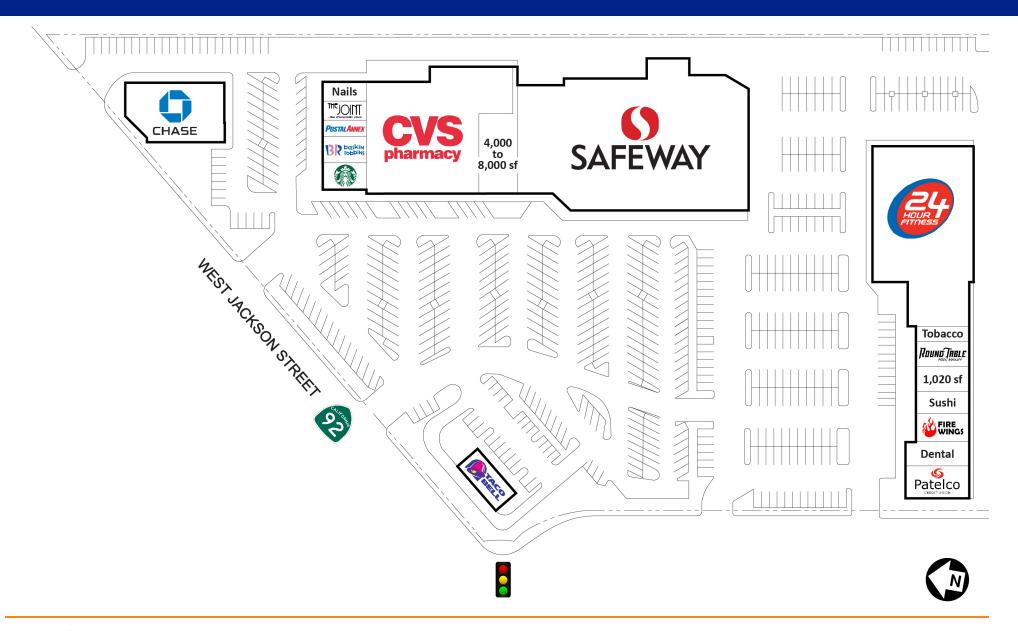

### **Property Description**

Jackson Square is a 114,220 square foot community shopping center anchored by Safeway, CVS Pharmacy, and 24 Hour Fitness. The five-mile demographics supporting the property are strong with a population of 364,303 and an average household income of \$136,827.

## **Property Overview**

Total Number of Units: 17
Total Square Footage: 114,220

## **Current Availability**

1,020 sq. ft. 4,000 - 8,000 sq. ft.

## **Major Tenants**

Safeway Supermarket
CVS Pharmacy
24 Hour Fitness