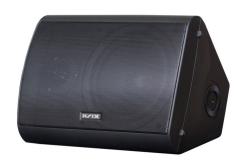

For bigger, deeper sounding deep bass for your outdoor party, you need to experience the Tropix.

With a big enclosure, big bass driver, and big tweeter, the Tropix produces a seriously big sound, with high sensitivity and extended low frequencies. Treat your guests to outdoor entertaining backed by a 165mm bass driver and 26mm damped mylar dome tweeter, complete with a special acoustic treatment beneath the dome to improve high frequency performance.

The Tropix also features a marine grade, all-weather, UV stabilised enclosure, internal ribs that reinforce and minimise panel resonance while also maximising bass performance, marine grade stainless hardware, and an aluminium grille and mounting bracket to protect against corrosion. Complete with a five-year warranty, you can experience great sound outdoors all year round.

For the ultimate sound experience at home, play it through Krix.

- Weather resistance withstands Australian conditions
- Great sound with effortless bass
- Impressive outdoor entertaining

|                       | Tropix                                                                                                                                                                                  |
|-----------------------|-----------------------------------------------------------------------------------------------------------------------------------------------------------------------------------------|
| Frequency Range       | 55Hz - 20kHz (in room response)                                                                                                                                                         |
| Power Handling        | 20 - 140 Watts RMS recommended amplifier power                                                                                                                                          |
| Sensitivity           | 87 dB (2.83V / 1m)                                                                                                                                                                      |
| Impedance             | Nominal 8 Ohms (Minimum 5.8 Ohms)                                                                                                                                                       |
| Configuration         | 2-Way                                                                                                                                                                                   |
| Low Frequency Driver  | Nominal 165mm (6½") polypropylene cone with rubber surround. 25mm (1") high temperature voice coil wound on a radial vented kapton former and copper shorting ring for lower distortion |
| High Frequency Driver | 26mm (1") specially damped mylar dome with phase plug. Ferro fluid cooled                                                                                                               |
| Enclosure Type        | Sealed                                                                                                                                                                                  |
| Input Terminals       | Binding posts                                                                                                                                                                           |
| Weather Resistance    | Dust and splash resistant, IP54 rated                                                                                                                                                   |
| Dimensions            | 220mm high x 305mm wide x 225mm deep                                                                                                                                                    |
| Net Weight            | 3.5 kg                                                                                                                                                                                  |