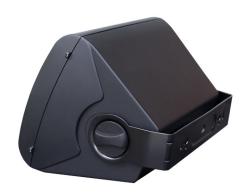

For bigger, deeper sounding deep bass for your outdoor party, you need to experience the Tropix.

With a big enclosure, big bass driver, and big tweeter, the Tropix produces a seriously big sound, with high sensitivity and extended low frequencies. Treat your guests to outdoor entertaining backed by a 165mm bass driver and 26mm damped mylar dome tweeter, complete with a special acoustic treatment beneath the dome to improve high frequency performance.

The Tropix also features a marine grade, all-weather, UV stabilised enclosure, internal ribs that reinforce and minimise panel resonance while also maximising bass performance, marine grade stainless hardware, and an aluminium grille and mounting bracket to protect against corrosion. Complete with a five-year warranty, you can experience great sound outdoors all year round.

For the ultimate sound experience at home, play it through Krix.

- Weather resistance withstands Australian conditions
- Great sound with effortless bass
- Impressive outdoor entertaining

|                       | Tropix                                                                                                                                                                                  |
|-----------------------|-----------------------------------------------------------------------------------------------------------------------------------------------------------------------------------------|
| Frequency Range       | 55Hz - 20kHz (in room response)                                                                                                                                                         |
| Power Handling        | 20 - 140 Watts RMS recommended amplifier power                                                                                                                                          |
| Sensitivity           | 87 dB (2.83V / 1m)                                                                                                                                                                      |
| Impedance             | Nominal 8 Ohms (Minimum 5.8 Ohms)                                                                                                                                                       |
| Configuration         | 2-Way                                                                                                                                                                                   |
| Low Frequency Driver  | Nominal 165mm (6½") polypropylene cone with rubber surround. 25mm (1") high temperature voice coil wound on a radial vented kapton former and copper shorting ring for lower distortion |
| High Frequency Driver | 26mm (1") specially damped mylar dome with phase plug. Ferro fluid cooled                                                                                                               |
| Enclosure Type        | Sealed                                                                                                                                                                                  |
| Input Terminals       | Binding posts                                                                                                                                                                           |
| Weather Resistance    | Dust and splash resistant, IP54 rated                                                                                                                                                   |
| Dimensions            | 220mm high x 305mm wide x 225mm deep                                                                                                                                                    |
| Net Weight            | 3.5 kg                                                                                                                                                                                  |