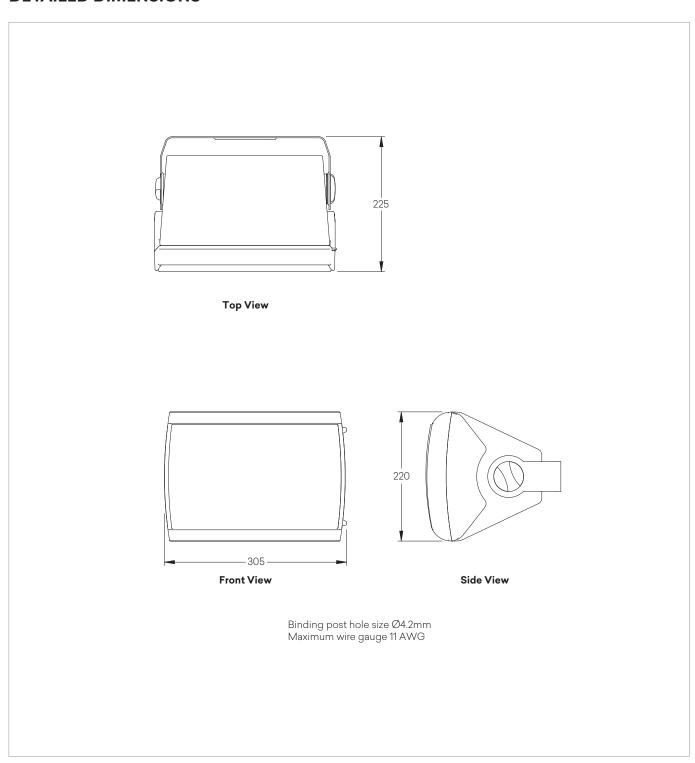

## **DETAILED DIMENSIONS**

listen@krix.com.au

For the ultimate sound experience at home, play it through Krix.

- Weather resistance withstands Australian conditions
- Great sound with effortless bass
- Impressive outdoor entertaining

|                       | Tropix                                                                                                                                                                                  |
|-----------------------|-----------------------------------------------------------------------------------------------------------------------------------------------------------------------------------------|
| Frequency Range       | 55Hz - 20kHz (in room response)                                                                                                                                                         |
| Power Handling        | 20 - 140 Watts RMS recommended amplifier power                                                                                                                                          |
| Sensitivity           | 87 dB (2.83V / 1m)                                                                                                                                                                      |
| Impedance             | Nominal 8 Ohms (Minimum 5.8 Ohms)                                                                                                                                                       |
| Configuration         | 2-Way                                                                                                                                                                                   |
| Low Frequency Driver  | Nominal 165mm (6½") polypropylene cone with rubber surround. 25mm (1") high temperature voice coil wound on a radial vented kapton former and copper shorting ring for lower distortion |
| High Frequency Driver | 26mm (1") specially damped mylar dome with phase plug. Ferro fluid cooled                                                                                                               |
| Enclosure Type        | Sealed                                                                                                                                                                                  |
| Input Terminals       | Binding posts                                                                                                                                                                           |
| Weather Resistance    | Dust and splash resistant, IP54 rated                                                                                                                                                   |
| Dimensions            | 220mm high x 305mm wide x 225mm deep                                                                                                                                                    |
| Net Weight            | 3.5 kg                                                                                                                                                                                  |