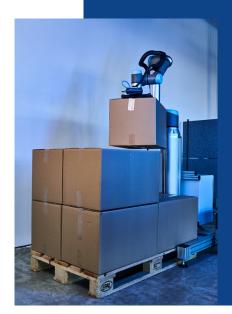

In warehouses, products or goods arrive packed in cartons on pallets and must be prepared for further processing. The challenge: most pallets are not stacked precisely or have different packing patterns.

This is exactly where **Artificial Intelligence** comes into play: our latest Al-based Depalletizing Skill recognizes all cartons of different layers and can depalletize an entire pallet layer with just one camera shot. We enable a time- and cost-efficient way to flexibly automate incoming goods.

## **Framework**

Box size: 20-40 cm per side Pallet size: Euro pallet