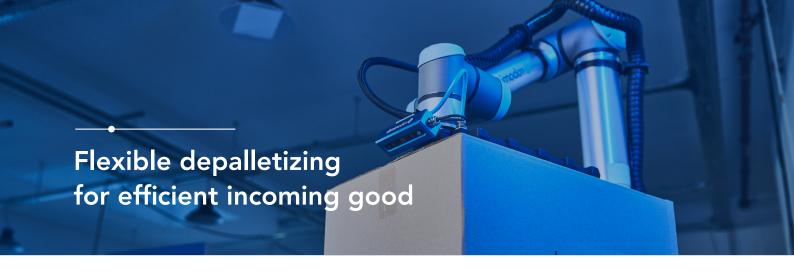

In warehouses, products or goods arrive packed in cartons on pallets and must be prepared for further processing. The challenge: most pallets are not stacked precisely or have different packing patterns.

This is exactly where **Artificial Intelligence** comes into play: our latest Al-based Depalletizing Skill recognizes all cartons of different layers and can depalletize an entire pallet layer with just one camera shot. We enable a time- and cost-efficient way to flexibly automate incoming goods.