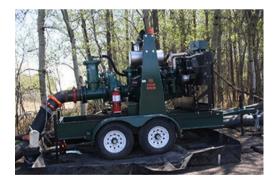

#### **EQUIPMENT**

- Modular Tanks (1,500 m3 9,600 m3)
- AllTrac (off-road, tracked vehicle for use in some of the most difficult terrain on the planet.) our tracked unit can cross virtually any terrain in Western Canada.
- Water Transfer Equipment
  - 500 horsepower 8×6 diesel transfer pump
  - 450 horsepower 10×8 diesel transfer pump
  - 375 horsepower 8x6 diesel transfer pump
  - 225 horsepower 8×6 diesel transfer pump
  - 60 horsepower 6×6 diesel transfer pump