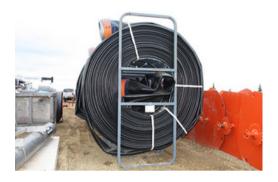

#### **EQUIPMENT**

- Modular Tanks (1,500 m3 9,600 m3)
- AllTrac (off-road, tracked vehicle for use in some of the most difficult terrain on the planet.) our tracked unit can cross virtually any terrain in Western Canada.
- Water Transfer Equipment
  - 500 horsepower 8×6 diesel transfer pump
  - 450 horsepower 10×8 diesel transfer pump
  - 375 horsepower 8x6 diesel transfer pump
  - 225 horsepower 8×6 diesel transfer pump
  - 60 horsepower 6×6 diesel transfer pump