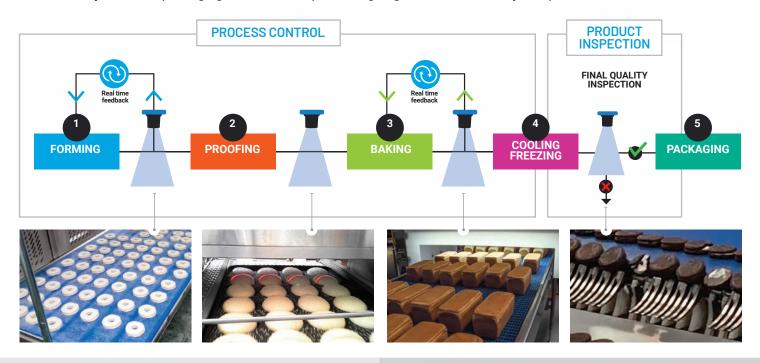

**Vision Process Control** solutions are installed at key production stages where data visualization and optional direct feedback integration can automatically act to keep process performance on target. **Final Product Inspection** solutions are installed just before packaging to ensure that products going out the door meet your specifications.

#### **SOLUTIONS TO MEET YOUR NEEDS**

**Q-Bake Online Systems** analyze every single product on your line to continuously monitor key process and product attributes.

- Easy integration into your existing production line
- Hygienic design options to meet food production facility standards
- Available product specific rejection mechanism to remove defective products
- Established solutions for a wide range of products and processes