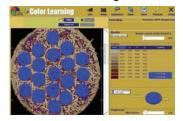

## **2D-SHAPE** Diameters, length, width, roundness

**TOP COLOR** Bake color, topping conformity, spot detection

**MACHINE LEARNING & AI** 

HYPERSPECTRAL IMAGING

**Automatic Learning & Classification** 

Foreign Body Detection and Classification