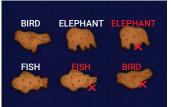

## **2D-SHAPE** Diameters, length, width, roundness

**TOP COLOR** Bake color, topping conformity, spot detection

**MACHINE LEARNING & AI** 

HYPERSPECTRAL IMAGING

**Automatic Learning & Classification** 

Foreign Body Detection and Classification