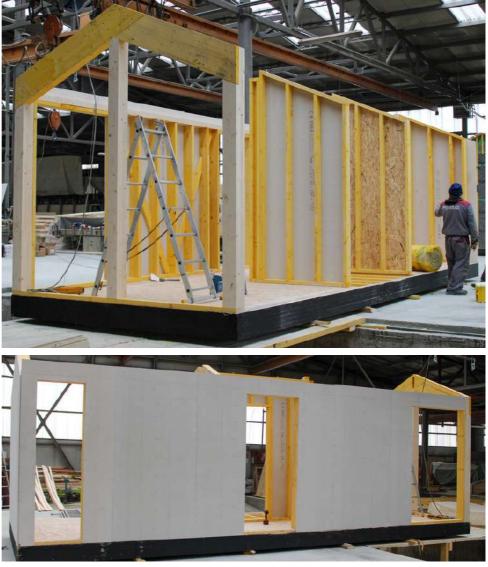

landscapes.

## 2D AND 3D VIEWS









#### IMAGES FROM THE CONSTRUCTION

















#### FINAL CONSTRUCTION IMAGES























## **HOLIDAY HOUSE 2**





Open-space living

Bedroom





Kitchenette





25 sm

**Total** area

**7,5 tone** 

Weight

#### Equipment and services included:

- Isolated structure with roof;
- Complete finishes, colors of your choice;
- Carpentry (doors and windows);
- Electrical and sanitary installation;
- Heating system;
- Complementary equipment;
- The possibility of customization;
- Packaging and delivery;
- Guarantee;

External dimensions (L x W x H) 8,1 x 3,06 x 3,4 m

An ideal tiny house to spend unforgettable moments with your loved ones, in some fairytale landscapes.

## 2D AND 3D VIEWS









#### IMAGES FROM THE CONSTRUCTION



















#### FINAL CONSTRUCTION IMAGES























# **OPEN HOUSE**





25 sm

**Total area** 

**7,5 tons** 

Weight

# Equipment and services included:

- Isolated structure with roof;
- Complete finishes, colors of your choice;
- Carpentry (doors and windows);
- Electrical and sanitary installation;
- Heating system;
- Complementary equipment;
- The possibility of customization;
- Packaging and delivery;
- Guarantee;

External dimensions (L x W x H) 8,13 x 3,09 x 3,4 m

An ideal tiny house to spend unforgettable moments with your loved ones, in some fairytale landscapes.

# 2D AND 3D VIEWS









#### IMAGES FROM THE CONSTRUCTION























### FINAL CONSTRUCTION IMAGES









NY









# **CONFORT HOUSE**









Open-space living Bedroom

Kitchen