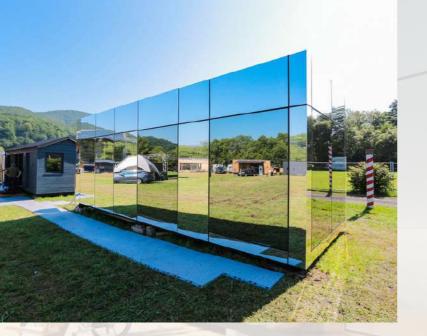

## **MIRROR HOUSE**

living

24,8 sm

**Total area** 

**7,5 tons** 

Weight

External dimensions (L x W x H) 8,1 x 3,07 x 3,17 m

An ideal tiny house to spend unforgettable moments with your loved ones, in some fairytale landscapes.