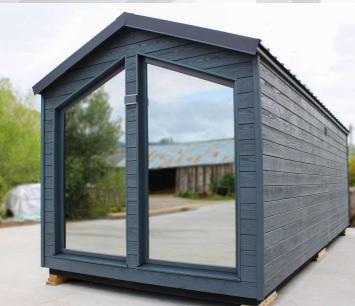

## **MIRROR HOUSE**

living

24,8 sm

**Total area** 

**7,5 tons** 

Weight

External dimensions (L x W x H) 8,1 x 3,07 x 3,17 m

An ideal tiny house to spend unforgettable moments with your loved ones, in some fairytale landscapes.