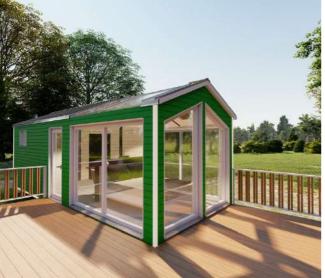

## **GLASS HOUSE**

bedroom

Kitchenette

Bathroom

24 sm

**Total** area

7,5 tons

Weight

External dimensions (L x W x H) 8 x 2,97 x 3,4 m

An ideal tiny house to spend unforgettable moments with your loved ones, in some fairytale landscapes.

## 2D AND 3D VIEWS