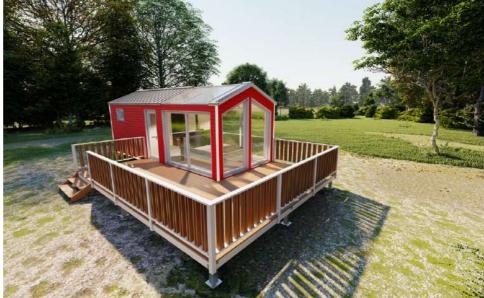

## **DOXAR HOUSE**

Kitchenette

Bathroom

External dimensions (L x W x H) 8 x 3 x 3,4 m

An ideal tiny house to spend unforgettable moments with your loved ones, in some fairytale landscapes.

## 2D AND 3D VIEWS