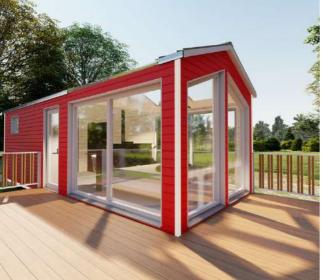

## **GLASS HOUSE**

bedroom

Kitchenette

Bathroom

24 sm

**Total** area

7,5 tons

Weight

External dimensions (L x W x H) 8 x 2,97 x 3,4 m

An ideal tiny house to spend unforgettable moments with your loved ones, in some fairytale landscapes.