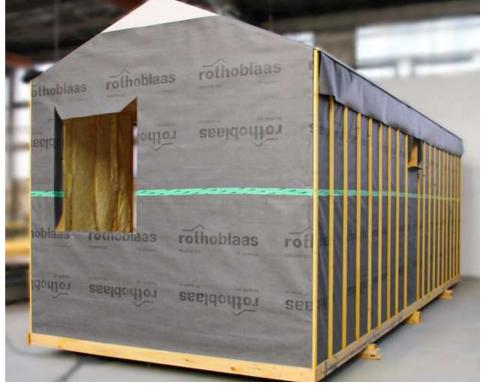

# 2D AND 3D VIEWS









#### IMAGES FROM THE CONSTRUCTION























### FINAL CONSTRUCTION IMAGES









NY









# **CONFORT HOUSE**









Open-space living Bedroom

Kitchenette

Bathroom



25 sm

**Total** area

**7,5 tons** 

Weight

### Equipment and

#### services included:

- Isolated structure with roof;
- Complete finishes, colors of your choice;
- Carpentry (doors and windows);
- Electrical and sanitary installation;
- Heating system;
- Complementary equipment;
- The possibility of customization;
- Packaging and delivery;
- Guarantee;

External dimensions (L x W x H) 8,1 x 3,06 x 3,4 m

An ideal tiny house to spend unforgettable moments with your loved ones, in some fairytale landscapes.



# 2D AND 3D VIEWS









#### IMAGES FROM THE CONSTRUCTION





















### FINAL CONSTRUCTION IMAGES





















#### CONSTRUCTION DETAILS FOR A TINY HOUSE



#### **TECHNICAL DETAILS** FOR A TINY HOUSE

### Q

#### Agreed heating system

- Electric underfloor heating with thermostat;
- Fireplace or stove, on wood or pellets;
- Heat pump;
- Hot water: instant electric or electric boiler;

#### Utilities required

- Water, gas, electricity, sewerage;
- Alternatives: water -> hydrophore;
  - sewerage -> septic tank;
  - heating -> fireplace/stove on wood/pellets, heat pump;
  - electricity -> electricity generator, solar panels;

### Q

#### Other optional

- Foundation on metal pillars;
- Wooden terrace;
- Skylights in the roof;
- Roof glass shading system;
- Furniture and appliances;

## Q

#### Delivery and Installation

- Delivery