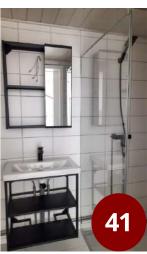

## **HOLIDAY HOUSE 2**

Open-space living

Bedroom

Kitchenette

25 sm

**Total** area

**7,5 tone** 

Weight

#### Equipment and services included:

- Isolated structure with roof;
- Complete finishes, colors of your choice;
- Carpentry (doors and windows);
- Electrical and sanitary installation;
- Heating system;
- Complementary equipment;
- The possibility of customization;
- Packaging and delivery;
- Guarantee;

External dimensions (L x W x H) 8,1 x 3,06 x 3,4 m

An ideal tiny house to spend unforgettable moments with your loved ones, in some fairytale landscapes.