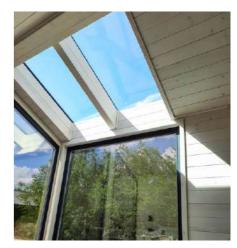

#### Other optional

- Foundation on metal pillars;
- Wooden terrace;
- Skylights in the roof;
- Roof glass shading system;
- Furniture and appliances;