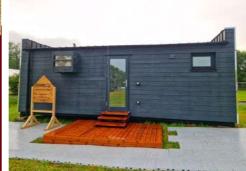

## **EDEN HOUSE**

24,6 sm

**Total area** 

**7,5 tons** 

Weight

External dimensions (L x W x H) 8 x 3,08 x 3,2 m

An ideal tiny house to spend unforgettable moments with your loved ones, in some fairytale landscapes.