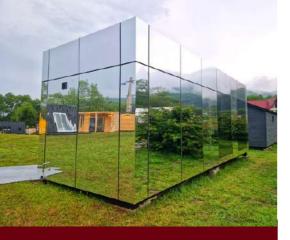

#### FINAL CONSTRUCTION IMAGES

## **MIRROR HOUSE**

living

24,8 sm

**Total area** 

**7,5 tons** 

Weight

External dimensions (L x W x H) 8,1 x 3,07 x 3,17 m

An ideal tiny house to spend unforgettable moments with your loved ones, in some fairytale landscapes.