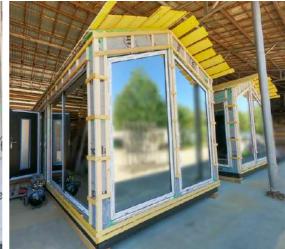

## **MIRROR HOUSE**

living

24,8 sm

**Total area** 

**7,5 tons** 

Weight

#### IMAGES FROM THE CONSTRUCTION