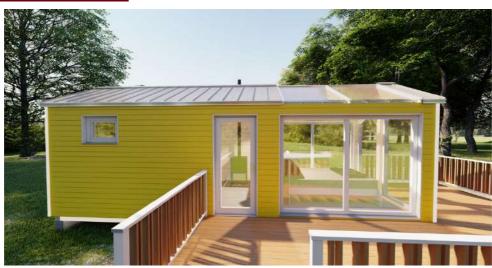

## **EDEN HOUSE**

24,6 sm

**Total area** 

**7,5 tons** 

Weight

External dimensions (L x W x H) 8 x 3,08 x 3,2 m

An ideal tiny house to spend unforgettable moments with your loved ones, in some fairytale landscapes.

## 2D AND 3D VIEWS

B