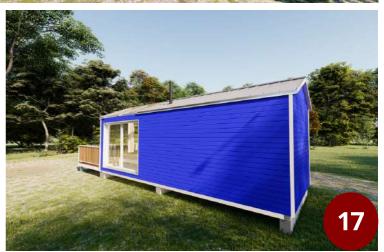

## **MIRROR HOUSE**

living

24,8 sm

**Total area** 

**7,5 tons** 

Weight

External dimensions (L x W x H) 8,1 x 3,07 x 3,17 m

An ideal tiny house to spend unforgettable moments with your loved ones, in some fairytale landscapes.

## 2D AND 3D VIEWS