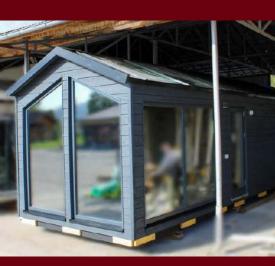

oved ones, in some fairytale landscapes.

## 2D AND 3D VIEWS











#### IMAGES FROM THE CONSTRUCTION





















#### FINAL CONSTRUCTION IMAGES















## **GLASS HOUSE**



bedroom



Kitchenette



Bathroom



24 sm

**Total** area

7,5 tons

Weight

## Equipment and services included:

- Isolated structure with roof;
- Complete finishes, colors of your choice;
- Carpentry (doors and windows);
- Electrical and sanitary installation;
- Heating system;
- Complementary equipment;
- The possibility of customization;
- Packaging and delivery;
- Guarantee;

External dimensions (L x W x H) 8 x 2,97 x 3,4 m

An ideal tiny house to spend unforgettable moments with your loved ones, in some fairytale landscapes.



## 2D AND 3D VIEWS









#### IMAGES FROM THE CONSTRUCTION





















#### FINAL CONSTRUCTION IMAGES





















## **HOLIDAY HOUSE 1**





Open-space living

Bedroom



Kitchenette



Bathroom



25 sm

**Total area** 

**7,5 tons** 

Weight

#### **Equipment and**

#### services included:

- Isolated structure with roof;
- Complete finishes, colors of your choice;
- Carpentry (doors and windows);
- Electrical and sanitary installation;
- Heating system;
- Complementary equipment;
- The possibility of customization;
- Packaging and delivery;
- Guarantee;

External dimensions (L x W x H) 8,1 x 3,06 x 3,4 m

An ideal tiny house to spend unforgettable moments with your loved ones, in some fairytale landscapes.

## 2D AND 3D VIEWS









#### IMAGES FROM THE CONSTRUCTION

















#### FINAL CONSTRUCTION IMAGES