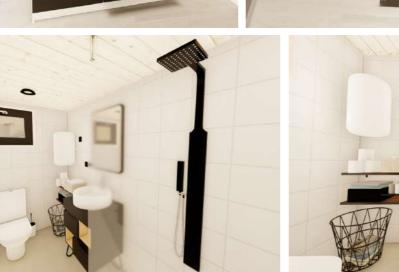

## **DOXAR HOUSE**

Kitchenette

Bathroom

## Equipment and services included:

- Isolated structure with roof;
- Complete finishes, colors of your choice;
- Carpentry (doors and windows);
- Electrical and sanitary installation;
- Heating system;
- Complementary equipment;
- The possibility of customization;
- Packaging and delivery;
- Guarantee;

External dimensions (L x W x H) 8 x 3 x 3,4 m

An ideal tiny house to spend unforgettable moments with your loved ones, in some fairytale landscapes.