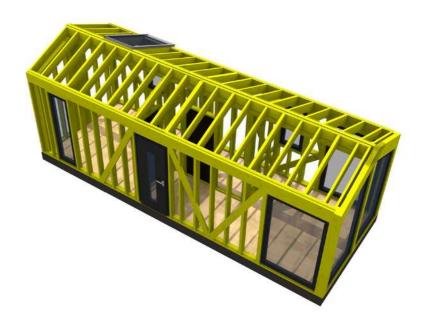

ments with your loved ones, in some fairytale landscapes.

## 2D AND 3D VIEWS









#### IMAGES FROM THE CONSTRUCTION

















#### FINAL CONSTRUCTION IMAGES























## **HOLIDAY HOUSE 2**





Open-space living

Bedroom





Kitchenette





25 sm

**Total** area

**7,5 tone** 

Weight

#### Equipment and services included:

- Isolated structure with roof;
- Complete finishes, colors of your choice;
- Carpentry (doors and windows);
- Electrical and sanitary installation;
- Heating system;
- Complementary equipment;
- The possibility of customization;
- Packaging and delivery;
- Guarantee;

External dimensions (L x W x H) 8,1 x 3,06 x 3,4 m

An ideal tiny house to spend unforgettable moments with your loved ones, in some fairytale landscapes.

## 2D AND 3D VIEWS









#### IMAGES FROM THE CONSTRUCTION



















#### FINAL CONSTRUCTION IMAGES























# **OPEN HOUSE**





25 sm

**Total area** 

**7,5 tons** 

Weight

# Equipment and services included:

- Isolated structure with roof;
- Complete finishes, colors of your choice;
- Carpentry (doors and windows);
- Electrical and sanitary installation;
- Heating system;
- Complementary equipment;
- The possibility of customization;
- Packaging and delivery;
- Guarantee;

External dimensions (L x W x H) 8,13 x 3,09 x 3,4 m

An ideal tiny house to spend unforgettable moments with your loved ones, in some fairytale landscapes.

# 2D AND 3D VIEWS









#### IMAGES FROM THE CONSTRUCTION























### FINAL CONSTRUCTION IMAGES









NY









# **CONFORT HOUSE*