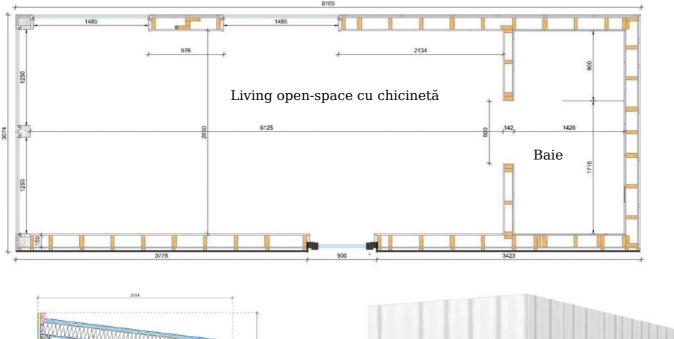

## **DOXAR HOUSE**

Kitchenette

Bathroom

External dimensions (L x W x H) 8 x 3 x 3,4 m

An ideal tiny house to spend unforgettable moments with your loved ones, in some fairytale landscapes.