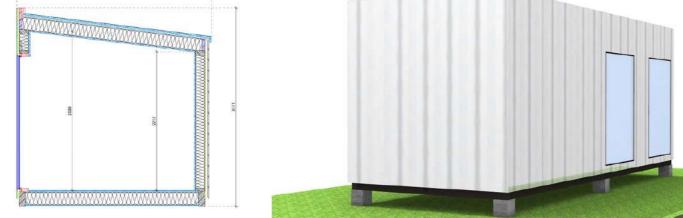

## **DOXAR HOUSE**

Kitchenette

Bathroom

External dimensions (L x W x H) 8 x 3 x 3,4 m

An ideal tiny house to spend unforgettable moments with your loved ones, in some fairytale landscapes.