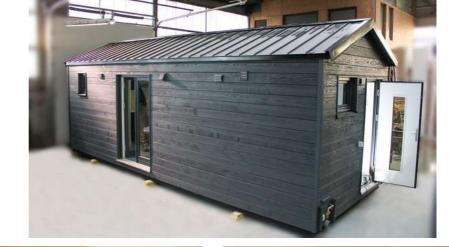

## **EDEN HOUSE**

24,6 sm

**Total area** 

**7,5 tons** 

Weight

External dimensions (L x W x H) 8 x 3,08 x 3,2 m

An ideal tiny house to spend unforgettable moments with your loved ones, in some fairytale landscapes.