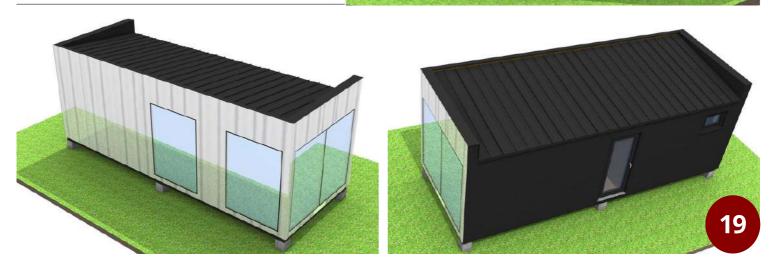

## 2D AND 3D VIEWS

B

## **EDEN HOUSE**

24,6 sm

**Total area** 

**7,5 tons** 

Weight

External dimensions (L x W x H) 8 x 3,08 x 3,2 m

An ideal tiny house to spend unforgettable moments with your loved ones, in some fairytale landscapes.