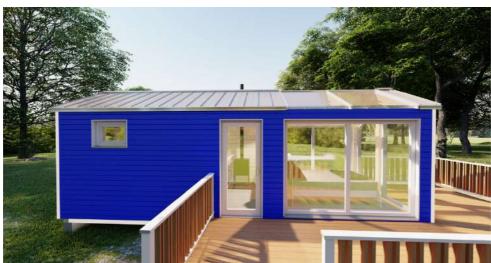

## **MIRROR HOUSE**

living

24,8 sm

**Total area** 

**7,5 tons** 

Weight

External dimensions (L x W x H) 8,1 x 3,07 x 3,17 m

An ideal tiny house to spend unforgettable moments with your loved ones, in some fairytale landscapes.

## 2D AND 3D VIEWS