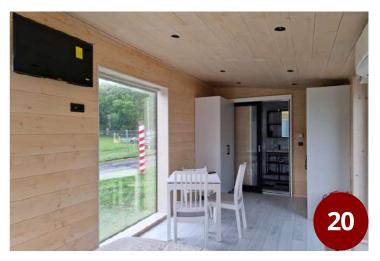

s, in some fairytale landscapes.

## 2D AND 3D VIEWS



































B









































































## **MIRROR HOUSE**



living







24,8 sm

**Total area** 

**7,5 tons** 

Weight

#### **Equipment and**

#### services included:

- Isolated structure with roof;
- Complete finishes, colors of your choice;
- Carpentry (doors and windows);
- Electrical and sanitary installation;
- Heating system;
- Complementary equipment;
- The possibility of customization;
- Packaging and delivery;
- Guarantee;

External dimensions (L x W x H) 8,1 x 3,07 x 3,17 m

An ideal tiny house to spend unforgettable moments with your loved ones, in some fairytale landscapes.

## 2D AND 3D VIEWS









#### IMAGES FROM THE CONSTRUCTION















#### FINAL CONSTRUCTION IMAGES















## **DOXAR HOUSE**







Kitchenette



Bathroom



## Equipment and services included:

- Isolated structure with roof;
- Complete finishes, colors of your choice;
- Carpentry (doors and windows);
- Electrical and sanitary installation;
- Heating system;
- Complementary equipment;
- The possibility of customization;
- Packaging and delivery;
- Guarantee;

External dimensions (L x W x H) 8 x 3 x 3,4 m

An ideal tiny house to spend unforgettable moments with your loved ones, in some fairytale landscapes.

## 2D AND 3D VIEWS











#### IMAGES FROM THE CONSTRUCTION





















#### FINAL CONSTRUCTION IMAGES















## **GLASS HOUSE**



bedroom



Kitchenette



Bathroom



24 sm

**Total** area

7,5 tons

Weight

## Equipm