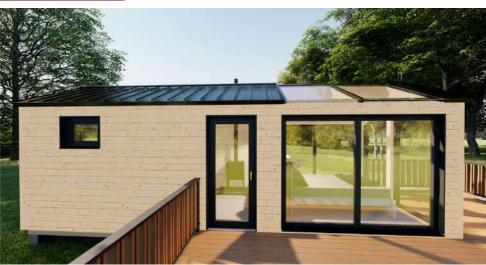

## **DOXAR HOUSE**

Kitchenette

Bathroom

External dimensions (L x W x H) 8 x 3 x 3,4 m

An ideal tiny house to spend unforgettable moments with your loved ones, in some fairytale landscapes.

## 2D AND 3D VIEWS