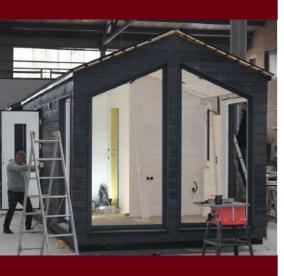

le landscapes.

## 2D AND 3D VIEWS









#### IMAGES FROM THE CONSTRUCTION

















#### FINAL CONSTRUCTION IMAGES























## **HOLIDAY HOUSE 2**





Open-space living

Bedroom





Kitchenette





25 sm

**Total** area

**7,5 tone** 

Weight

#### Equipment and services included:

- Isolated structure with roof;
- Complete finishes, colors of your choice;
- Carpentry (doors and windows);
- Electrical and sanitary installation;
- Heating system;
- Complementary equipment;
- The possibility of customization;
- Packaging and delivery;
- Guarantee;

External dimensions (L x W x H) 8,1 x 3,06 x 3,4 m

An ideal tiny house to spend unforgettable moments with your loved ones, in some fairytale landscapes.

## 2D AND 3D VIEWS









#### IMAGES FROM THE CONSTRUCTION



















#### FINAL CONSTRUCTION IMAGES























# **OPEN HOUSE**





25 sm

**Total area** 

**7,5 tons** 

Weight

# Equipment and services included:

- Isolated structure with roof;
- Complete finishes, colors of your choice;
- Carpentry (doors and windows);
- Electrical and sanitary installation;
- Heating system;
- Complementary equipment;
- The possibility of customization;
- Packaging and delivery;
- Guarantee;

External dimensions (L x W x H) 8,13 x 3,09 x 3,4 m

An ideal tiny house to spend unforgettable moments with your loved ones, in some fairytale landscapes.

# 2D AND 3D VIEWS









#### IMAGES FROM THE CONSTRUCTION























### FINAL CONSTRUCTION IMAGES









NY









# **CONFORT HOUSE**









Open-space living Bedroom

Kitch