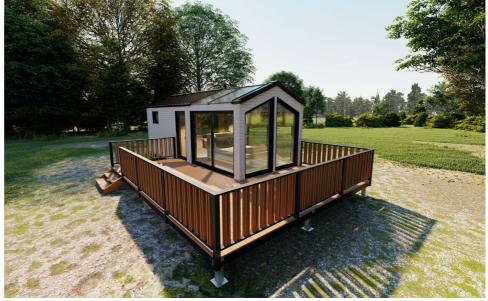

## **EDEN HOUSE**

24,6 sm

**Total area** 

**7,5 tons** 

Weight

External dimensions (L x W x H) 8 x 3,08 x 3,2 m

An ideal tiny house to spend unforgettable moments with your loved ones, in some fairytale landscapes.

#### FINAL CONSTRUCTION IMAGES