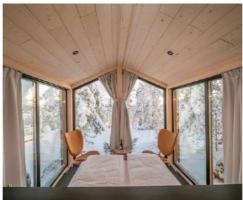

## **EDEN HOUSE**

24,6 sm

**Total area** 

**7,5 tons** 

Weight

External dimensions (L x W x H) 8 x 3,08 x 3,2 m

An ideal tiny house to spend unforgettable moments with your loved ones, in some fairytale landscapes.