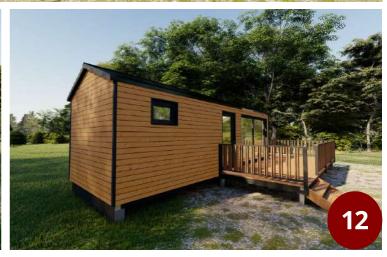

## **EDEN HOUSE**

24,6 sm

**Total area** 

**7,5 tons** 

Weight

External dimensions (L x W x H) 8 x 3,08 x 3,2 m

An ideal tiny house to spend unforgettable moments with your loved ones, in some fairytale landscapes.

## 2D AND 3D VIEWS

B