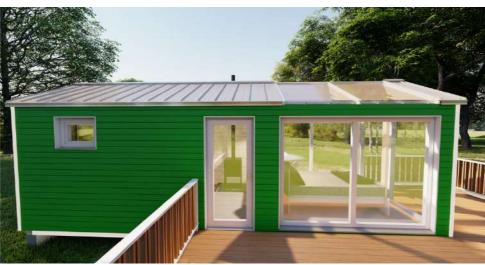

## **DOXAR HOUSE**

Kitchenette

Bathroom

External dimensions (L x W x H) 8 x 3 x 3,4 m

An ideal tiny house to spend unforgettable moments with your loved ones, in some fairytale landscapes.

## 2D AND 3D VIEWS