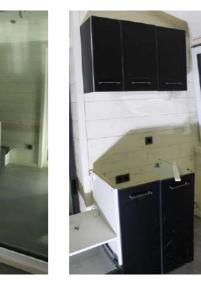

HE CONSTRUCTION

















#### FINAL CONSTRUCTION IMAGES























## **HOLIDAY HOUSE 2**





Open-space living

Bedroom





Kitchenette





25 sm

**Total** area

**7,5 tone** 

Weight

#### Equipment and services included:

- Isolated structure with roof;
- Complete finishes, colors of your choice;
- Carpentry (doors and windows);
- Electrical and sanitary installation;
- Heating system;
- Complementary equipment;
- The possibility of customization;
- Packaging and delivery;
- Guarantee;

External dimensions (L x W x H) 8,1 x 3,06 x 3,4 m

An ideal tiny house to spend unforgettable moments with your loved ones, in some fairytale landscapes.

## 2D AND 3D VIEWS









#### IMAGES FROM THE CONSTRUCTION



















#### FINAL CONSTRUCTION IMAGES























# **OPEN HOUSE**





25 sm

**Total area** 

**7,5 tons** 

Weight

# Equipment and services included:

- Isolated structure with roof;
- Complete finishes, colors of your choice;
- Carpentry (doors and windows);
- Electrical and sanitary installation;
- Heating system;
- Complementary equipment;
- The possibility of customization;
- Packaging and delivery;
- Guarantee;

External dimensions (L x W x H) 8,13 x 3,09 x 3,4 m

An ideal tiny house to spend unforgettable moments with your loved ones, in some fairytale landscapes.

# 2D AND 3D VIEWS









#### IMAGES FROM THE CONSTRUCTION























### FINAL CONSTRUCTION IMAGES









NY









# **CONFORT HOUSE**









Open-space living Bedroom

Kitchenette

Bathroom



25 sm

**Total** area

**7,5 tons** 

Weig