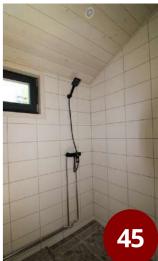

### FINAL CONSTRUCTION IMAGES









NY









# **CONFORT HOUSE**









Open-space living Bedroom

Kitchenette

Bathroom



25 sm

**Total** area

**7,5 tons** 

Weight

### Equipment and

#### services included:

- Isolated structure with roof;
- Complete finishes, colors of your choice;
- Carpentry (doors and windows);
- Electrical and sanitary installation;
- Heating system;
- Complementary equipment;
- The possibility of customization;
- Packaging and delivery;
- Guarantee;

External dimensions (L x W x H) 8,1 x 3,06 x 3,4 m

An ideal tiny house to spend unforgettable moments with your loved ones, in some fairytale landscapes.



# 2D AND 3D VIEWS









#### IMAGES FROM THE CONSTRUCTION





















### FINAL CONSTRUCTION IMAGES





















#### CONSTRUCTION DETAILS FOR A TINY HOUSE



#### **TECHNICAL DETAILS** FOR A TINY HOUSE

### Q

#### Agreed heating system

- Electric underfloor heating with thermostat;
- Fireplace or stove, on wood or pellets;
- Heat pump;
- Hot water: instant electric or electric boiler;

#### Utilities required

- Water, gas, electricity, sewerage;
- Alternatives: water -> hydrophore;
  - sewerage -> septic tank;
  - heating -> fireplace/stove on wood/pellets, heat pump;
  - electricity -> electricity generator, solar panels;

### Q

#### Other optional

- Foundation on metal pillars;
- Wooden terrace;
- Skylights in the roof;
- Roof glass shading system;
- Furniture and appliances;

## Q

#### Delivery and Installation

- Delivery time: From stock 7-10 working days. To order approximately 2 3 mon