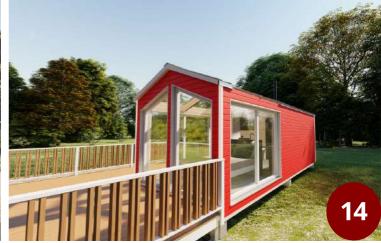

## **EDEN HOUSE**

24,6 sm

**Total area** 

**7,5 tons** 

Weight

External dimensions (L x W x H) 8 x 3,08 x 3,2 m

An ideal tiny house to spend unforgettable moments with your loved ones, in some fairytale landscapes.

## 2D AND 3D VIEWS

B