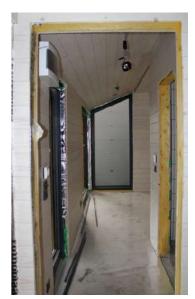

D VIEWS









#### IMAGES FROM THE CONSTRUCTION























### FINAL CONSTRUCTION IMAGES









NY









# **CONFORT HOUSE**









Open-space living Bedroom

Kitchenette

Bathroom



25 sm

**Total** area

**7,5 tons** 

Weight

### Equipment and

#### services included:

- Isolated structure with roof;
- Complete finishes, colors of your choice;
- Carpentry (doors and windows);
- Electrical and sanitary installation;
- Heating system;
- Complementary equipment;
- The possibility of customization;
- Packaging and delivery;
- Guarantee;

External dimensions (L x W x H) 8,1 x 3,06 x 3,4 m

An ideal tiny house to spend unforgettable moments with your loved ones, in some fairytale landscapes.



# 2D AND 3D VIEWS









#### IMAGES FROM THE CONSTRUCTION





















### FINAL CONSTRUCTION IMAGES





















#### CONSTRUCTION DETAILS FOR A TINY HOUSE



#### **TECHNICAL DETAILS** FOR A TINY HOUSE

### Q

#### Agreed heating system

- Electric underfloor heating with thermostat;
- Fireplace or stove, on wood or pellets;
- Heat pump;
- Hot water: instant electric or electric boiler;

#### Utilities required

- Water, gas, electricity, sewerage;
- Alternatives: water -> hydrophore;
  - sewerage -> septic tank;
  - heating -> fireplace/stove on wood/pellets, heat pump;
  - electricity -> electricity generator, solar panels;

### Q

#### Other optional

- Foundation on metal pillars;
- Wooden terrace;
- Skylights in the roof;
- Roof glass shading system;
- Furniture and appliances;

## Q

#### Delivery and Installation

- Delivery time: From