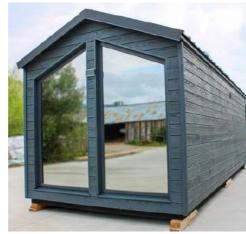

## **MIRROR HOUSE**

living

24,8 sm

**Total area** 

**7,5 tons** 

Weight

External dimensions (L x W x H) 8,1 x 3,07 x 3,17 m

An ideal tiny house to spend unforgettable moments with your loved ones, in some fairytale landscapes.