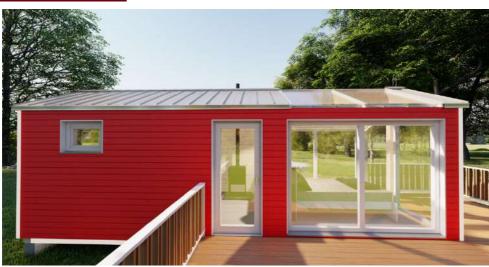

## **EDEN HOUSE**

24,6 sm

**Total area** 

**7,5 tons** 

Weight

External dimensions (L x W x H) 8 x 3,08 x 3,2 m

An ideal tiny house to spend unforgettable moments with your loved ones, in some fairytale landscapes.