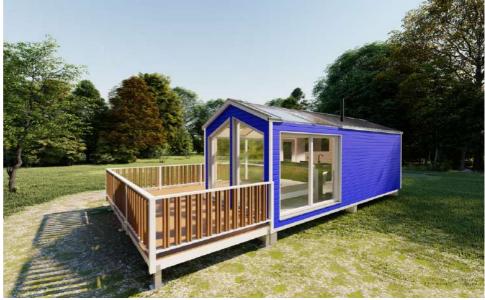

## **MIRROR HOUSE**

living

24,8 sm

**Total area** 

**7,5 tons** 

Weight

External dimensions (L x W x H) 8,1 x 3,07 x 3,17 m

An ideal tiny house to spend unforgettable moments with your loved ones, in some fairytale landscapes.

## 2D AND 3D VIEWS