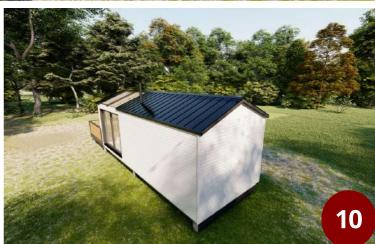

## **GLASS HOUSE**

bedroom

Kitchenette

Bathroom

24 sm

**Total** area

7,5 tons

Weight

External dimensions (L x W x H) 8 x 2,97 x 3,4 m

An ideal tiny house to spend unforgettable moments with your loved ones, in some fairytale landscapes.

## 2D AND 3D VIEWS