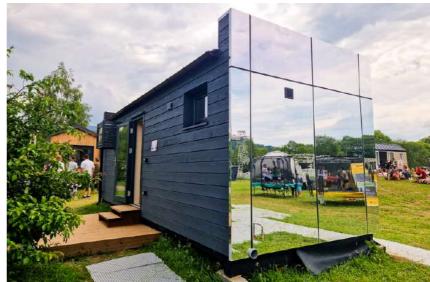

## **MIRROR HOUSE**

living

24,8 sm

**Total area** 

**7,5 tons** 

Weight

External dimensions (L x W x H) 8,1 x 3,07 x 3,17 m

An ideal tiny house to spend unforgettable moments with your loved ones, in some fairytale landscapes.

#### FINAL CONSTRUCTION IMAGES