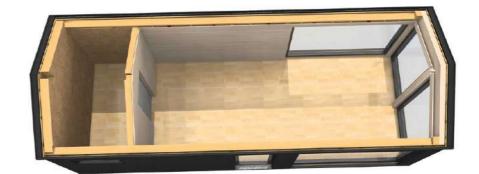

nsions (L x W x H) 8,1 x 3,07 x 3,17 m

An ideal tiny house to spend unforgettable moments with your loved ones, in some fairytale landscapes.

## 2D AND 3D VIEWS









#### IMAGES FROM THE CONSTRUCTION















#### FINAL CONSTRUCTION IMAGES















## **DOXAR HOUSE**







Kitchenette



Bathroom



## Equipment and services included:

- Isolated structure with roof;
- Complete finishes, colors of your choice;
- Carpentry (doors and windows);
- Electrical and sanitary installation;
- Heating system;
- Complementary equipment;
- The possibility of customization;
- Packaging and delivery;
- Guarantee;

External dimensions (L x W x H) 8 x 3 x 3,4 m

An ideal tiny house to spend unforgettable moments with your loved ones, in some fairytale landscapes.

## 2D AND 3D VIEWS











#### IMAGES FROM THE CONSTRUCTION





















#### FINAL CONSTRUCTION IMAGES















## **GLASS HOUSE**



bedroom



Kitchenette



Bathroom



24 sm

**Total** area

7,5 tons

Weight

## Equipment and services included:

- Isolated structure with roof;
- Complete finishes, colors of your choice;
- Carpentry (doors and windows);
- Electrical and sanitary installation;
- Heating system;
- Complementary equipment;
- The possibility of customization;
- Packaging and delivery;
- Guarantee;

External dimensions (L x W x H) 8 x 2,97 x 3,4 m

An ideal tiny house to spend unforgettable moments with your loved ones, in some fairytale landscapes.



## 2D AND 3D VIEWS









#### IMAGES FROM THE CONSTRUCTION





















#### FINAL CONSTRUCTION IMAGES