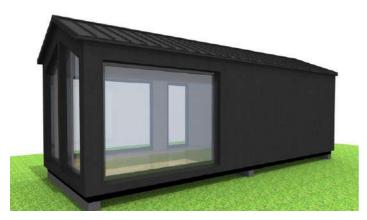

## **EDEN HOUSE**

24,6 sm

**Total area** 

**7,5 tons** 

Weight

External dimensions (L x W x H) 8 x 3,08 x 3,2 m

An ideal tiny house to spend unforgettable moments with your loved ones, in some fairytale landscapes.