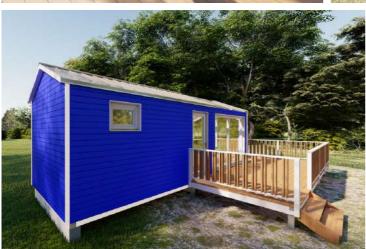

## **EDEN HOUSE**

24,6 sm

**Total area** 

**7,5 tons** 

Weight

External dimensions (L x W x H) 8 x 3,08 x 3,2 m

An ideal tiny house to spend unforgettable moments with your loved ones, in some fairytale landscapes.

## 2D AND 3D VIEWS

B