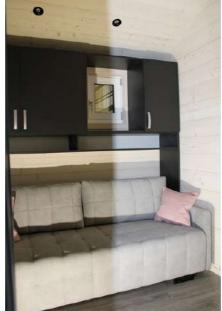

## **MIRROR HOUSE**

living

24,8 sm

**Total area** 

**7,5 tons** 

Weight

External dimensions (L x W x H) 8,1 x 3,07 x 3,17 m

An ideal tiny house to spend unforgettable moments with your loved ones, in some fairytale landscapes.