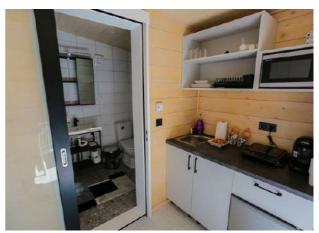

## **DOXAR HOUSE**

Kitchenette

Bathroom

External dimensions (L x W x H) 8 x 3 x 3,4 m

An ideal tiny house to spend unforgettable moments with your loved ones, in some fairytale landscapes.