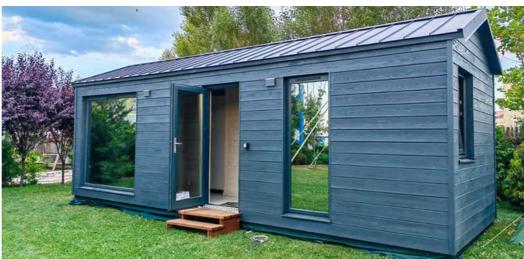

## **EDEN HOUSE**

24,6 sm

**Total area** 

**7,5 tons** 

Weight

External dimensions (L x W x H) 8 x 3,08 x 3,2 m

An ideal tiny house to spend unforgettable moments with your loved ones, in some fairytale landscapes.