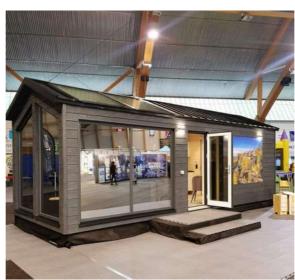

IEWS











#### IMAGES FROM THE CONSTRUCTION





















#### FINAL CONSTRUCTION IMAGES















## **GLASS HOUSE**



bedroom



Kitchenette



Bathroom



24 sm

**Total** area

7,5 tons

Weight

## Equipment and services included:

- Isolated structure with roof;
- Complete finishes, colors of your choice;
- Carpentry (doors and windows);
- Electrical and sanitary installation;
- Heating system;
- Complementary equipment;
- The possibility of customization;
- Packaging and delivery;
- Guarantee;

External dimensions (L x W x H) 8 x 2,97 x 3,4 m

An ideal tiny house to spend unforgettable moments with your loved ones, in some fairytale landscapes.



## 2D AND 3D VIEWS









#### IMAGES FROM THE CONSTRUCTION





















#### FINAL CONSTRUCTION IMAGES





















## **HOLIDAY HOUSE 1**





Open-space living

Bedroom



Kitchenette



Bathroom



25 sm

**Total area** 

**7,5 tons** 

Weight

#### **Equipment and**

#### services included:

- Isolated structure with roof;
- Complete finishes, colors of your choice;
- Carpentry (doors and windows);
- Electrical and sanitary installation;
- Heating system;
- Complementary equipment;
- The possibility of customization;
- Packaging and delivery;
- Guarantee;

External dimensions (L x W x H) 8,1 x 3,06 x 3,4 m

An ideal tiny house to spend unforgettable moments with your loved ones, in some fairytale landscapes.

## 2D AND 3D VIEWS









#### IMAGES FROM THE CONSTRUCTION

















#### FINAL CONSTRUCTION IMAGES























## **HOLIDAY HOUSE 2**





Open-space livin