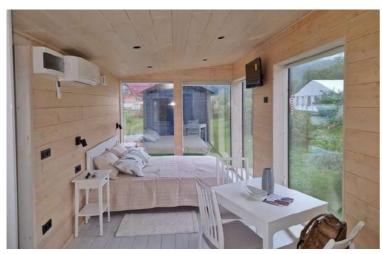

nes, in some fairytale landscapes.

## 2D AND 3D VIEWS



































B









































































## **MIRROR HOUSE**



living







24,8 sm

**Total area** 

**7,5 tons** 

Weight

#### **Equipment and**

#### services included:

- Isolated structure with roof;
- Complete finishes, colors of your choice;
- Carpentry (doors and windows);
- Electrical and sanitary installation;
- Heating system;
- Complementary equipment;
- The possibility of customization;
- Packaging and delivery;
- Guarantee;

External dimensions (L x W x H) 8,1 x 3,07 x 3,17 m

An ideal tiny house to spend unforgettable moments with your loved ones, in some fairytale landscapes.

## 2D AND 3D VIEWS









#### IMAGES FROM THE CONSTRUCTION















#### FINAL CONSTRUCTION IMAGES















## **DOXAR HOUSE**







Kitchenette



Bathroom



## Equipment and services included:

- Isolated structure with roof;
- Complete finishes, colors of your choice;
- Carpentry (doors and windows);
- Electrical and sanitary installation;
- Heating system;
- Complementary equipment;
- The possibility of customization;
- Packaging and delivery;
- Guarantee;

External dimensions (L x W x H) 8 x 3 x 3,4 m

An ideal tiny house to spend unforgettable moments with your loved ones, in some fairytale landscapes.

## 2D AND 3D VIEWS











#### IMAGES FROM THE CONSTRUCTION





















#### FINAL CONSTRUCTION IMAGES















## **GLASS HOUSE**



bedroom



Kitchenette



Bathroom



24 sm

**Total** area

7,5 tons

Weight

## Equi