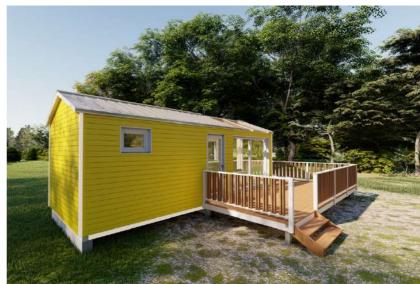

## **MIRROR HOUSE**

living

24,8 sm

**Total area** 

**7,5 tons** 

Weight

External dimensions (L x W x H) 8,1 x 3,07 x 3,17 m

An ideal tiny house to spend unforgettable moments with your loved ones, in some fairytale landscapes.

## 2D AND 3D VIEWS