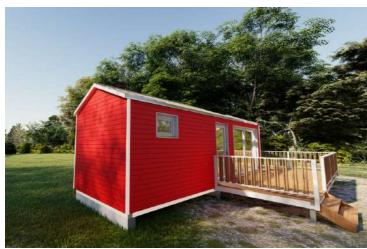

# **OPEN HOUSE**

25 sm

**Total area** 

**7,5 tons** 

Weight

External dimensions (L x W x H) 8,13 x 3,09 x 3,4 m

An ideal tiny house to spend unforgettable moments with your loved ones, in some fairytale landscapes.