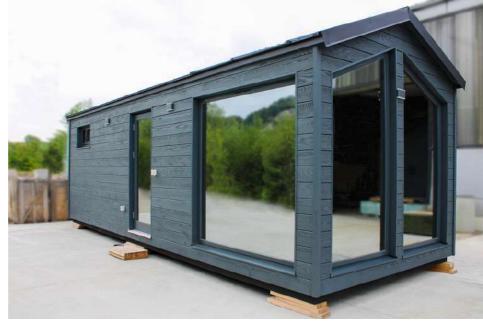

## **MIRROR HOUSE**

living

24,8 sm

**Total area** 

**7,5 tons** 

Weight

External dimensions (L x W x H) 8,1 x 3,07 x 3,17 m

An ideal tiny house to spend unforgettable moments with your loved ones, in some fairytale landscapes.