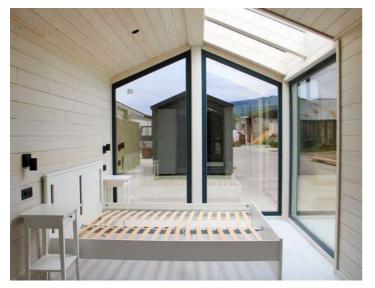

## **EDEN HOUSE**

24,6 sm

**Total area** 

**7,5 tons** 

Weight

External dimensions (L x W x H) 8 x 3,08 x 3,2 m

An ideal tiny house to spend unforgettable moments with your loved ones, in some fairytale landscapes.

## 2D AND 3D VIEWS

B