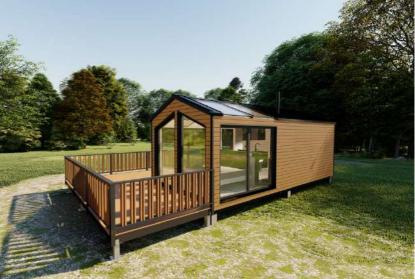

## **DOXAR HOUSE**

Kitchenette

Bathroom

External dimensions (L x W x H) 8 x 3 x 3,4 m

An ideal tiny house to spend unforgettable moments with your loved ones, in some fairytale landscapes.