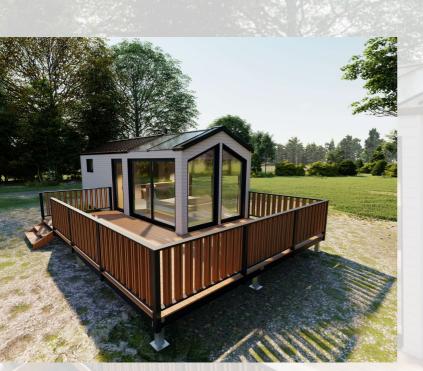

## **HOLIDAY HOUSE 2**

Open-space living

Bedroom

Kitchenette

25 sm

**Total** area

**7,5 tone** 

Weight

External dimensions (L x W x H) 8,1 x 3,06 x 3,4 m

An ideal tiny house to spend unforgettable moments with your loved ones, in some fairytale landscapes.