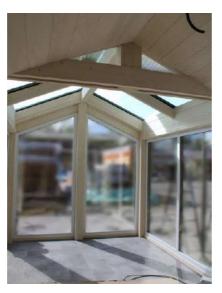

#### Other optional

- Foundation on metal pillars;
- Wooden terrace;
- Skylights in the roof;
- Roof glass shading system;
- Furniture and appliances;