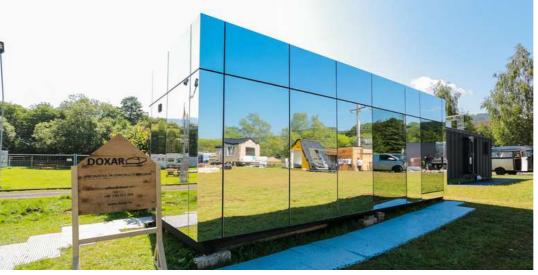

## **MIRROR HOUSE**

living

24,8 sm

**Total area** 

**7,5 tons** 

Weight

#### **Equipment and**

#### services included:

- Isolated structure with roof;
- Complete finishes, colors of your choice;
- Carpentry (doors and windows);
- Electrical and sanitary installation;
- Heating system;
- Complementary equipment;
- The possibility of customization;
- Packaging and delivery;
- Guarantee;

External dimensions (L x W x H) 8,1 x 3,07 x 3,17 m

An ideal tiny house to spend unforgettable moments with your loved ones, in some fairytale landscapes.