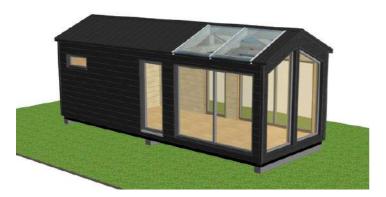

## **GLASS HOUSE**

bedroom

Kitchenette

Bathroom

24 sm

**Total** area

7,5 tons

Weight

External dimensions (L x W x H) 8 x 2,97 x 3,4 m

An ideal tiny house to spend unforgettable moments with your loved ones, in some fairytale landscapes.

## 2D AND 3D VIEWS