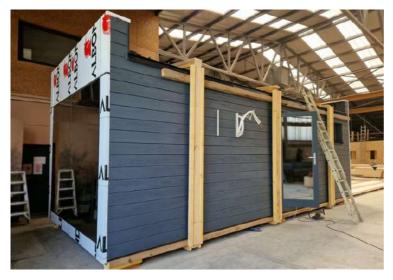

ed ones, in some fairytale landscapes.

## 2D AND 3D VIEWS



































B









































































## **MIRROR HOUSE**



living







24,8 sm

**Total area** 

**7,5 tons** 

Weight

#### **Equipment and**

#### services included:

- Isolated structure with roof;
- Complete finishes, colors of your choice;
- Carpentry (doors and windows);
- Electrical and sanitary installation;
- Heating system;
- Complementary equipment;
- The possibility of customization;
- Packaging and delivery;
- Guarantee;

External dimensions (L x W x H) 8,1 x 3,07 x 3,17 m

An ideal tiny house to spend unforgettable moments with your loved ones, in some fairytale landscapes.

## 2D AND 3D VIEWS









#### IMAGES FROM THE CONSTRUCTION















#### FINAL CONSTRUCTION IMAGES















## **DOXAR HOUSE**







Kitchenette



Bathroom



## Equipment and services included:

- Isolated structure with roof;
- Complete finishes, colors of your choice;
- Carpentry (doors and windows);
- Electrical and sanitary installation;
- Heating system;
- Complementary equipment;
- The possibility of customization;
- Packaging and delivery;
- Guarantee;

External dimensions (L x W x H) 8 x 3 x 3,4 m

An ideal tiny house to spend unforgettable moments with your loved ones, in some fairytale landscapes.

## 2D AND 3D VIEWS











#### IMAGES FROM THE CONSTRUCTION





















#### FINAL CONSTRUCTION IMAGES















## **GLASS HOUSE**



bedroom



Kitchenette



Bathroom



24 sm

**Total** area

7,5 tons

Weight

##