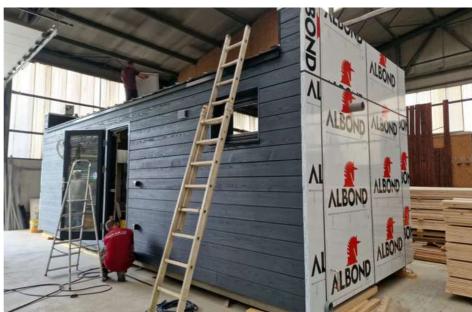

oved ones, in some fairytale landscapes.

## 2D AND 3D VIEWS



































B









































































## **MIRROR HOUSE**



living







24,8 sm

**Total area** 

**7,5 tons** 

Weight

#### **Equipment and**

#### services included:

- Isolated structure with roof;
- Complete finishes, colors of your choice;
- Carpentry (doors and windows);
- Electrical and sanitary installation;
- Heating system;
- Complementary equipment;
- The possibility of customization;
- Packaging and delivery;
- Guarantee;

External dimensions (L x W x H) 8,1 x 3,07 x 3,17 m

An ideal tiny house to spend unforgettable moments with your loved ones, in some fairytale landscapes.

## 2D AND 3D VIEWS









#### IMAGES FROM THE CONSTRUCTION















#### FINAL CONSTRUCTION IMAGES















## **DOXAR HOUSE**







Kitchenette



Bathroom



## Equipment and services included:

- Isolated structure with roof;
- Complete finishes, colors of your choice;
- Carpentry (doors and windows);
- Electrical and sanitary installation;
- Heating system;
- Complementary equipment;
- The possibility of customization;
- Packaging and delivery;
- Guarantee;

External dimensions (L x W x H) 8 x 3 x 3,4 m

An ideal tiny house to spend unforgettable moments with your loved ones, in some fairytale landscapes.

## 2D AND 3D VIEWS











#### IMAGES FROM THE CONSTRUCTION





















#### FINAL CONSTRUCTION IMAGES















## **GLASS HOUSE**



bedroom



Kitchenette



Bathroom



24 sm

**Total** area

7,5 tons

Weight

#