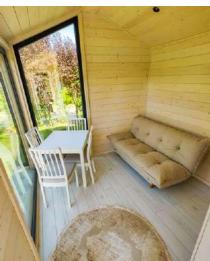

## **GLASS HOUSE**

bedroom

Kitchenette

Bathroom

24 sm

**Total** area

7,5 tons

Weight

## Equipment and services included:

- Isolated structure with roof;
- Complete finishes, colors of your choice;
- Carpentry (doors and windows);
- Electrical and sanitary installation;
- Heating system;
- Complementary equipment;
- The possibility of customization;
- Packaging and delivery;
- Guarantee;

External dimensions (L x W x H) 8 x 2,97 x 3,4 m

An ideal tiny house to spend unforgettable moments with your loved ones, in some fairytale landscapes.