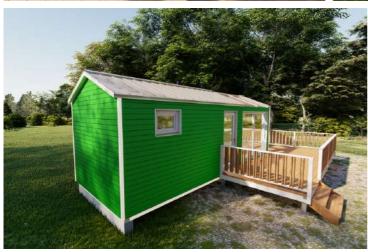

## **MIRROR HOUSE**

living

24,8 sm

**Total area** 

**7,5 tons** 

Weight

External dimensions (L x W x H) 8,1 x 3,07 x 3,17 m

An ideal tiny house to spend unforgettable moments with your loved ones, in some fairytale landscapes.

## 2D AND 3D VIEWS