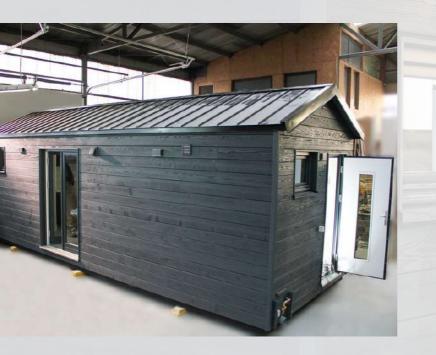

ES















## **GLASS HOUSE**



bedroom



Kitchenette



Bathroom



24 sm

**Total** area

7,5 tons

Weight

## Equipment and services included:

- Isolated structure with roof;
- Complete finishes, colors of your choice;
- Carpentry (doors and windows);
- Electrical and sanitary installation;
- Heating system;
- Complementary equipment;
- The possibility of customization;
- Packaging and delivery;
- Guarantee;

External dimensions (L x W x H) 8 x 2,97 x 3,4 m

An ideal tiny house to spend unforgettable moments with your loved ones, in some fairytale landscapes.



## 2D AND 3D VIEWS









#### IMAGES FROM THE CONSTRUCTION





















#### FINAL CONSTRUCTION IMAGES





















## **HOLIDAY HOUSE 1**





Open-space living

Bedroom



Kitchenette



Bathroom



25 sm

**Total area** 

**7,5 tons** 

Weight

#### **Equipment and**

#### services included:

- Isolated structure with roof;
- Complete finishes, colors of your choice;
- Carpentry (doors and windows);
- Electrical and sanitary installation;
- Heating system;
- Complementary equipment;
- The possibility of customization;
- Packaging and delivery;
- Guarantee;

External dimensions (L x W x H) 8,1 x 3,06 x 3,4 m

An ideal tiny house to spend unforgettable moments with your loved ones, in some fairytale landscapes.

## 2D AND 3D VIEWS









#### IMAGES FROM THE CONSTRUCTION

















#### FINAL CONSTRUCTION IMAGES























## **HOLIDAY HOUSE 2**





Open-space living

Bedroom





Kitchenette





25 sm

**Total** area

**7,5 tone** 

Weight

#### Equipment and s