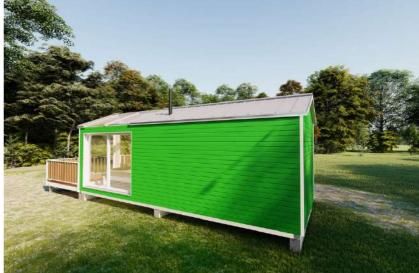

## **EDEN HOUSE**

24,6 sm

**Total area** 

**7,5 tons** 

Weight

External dimensions (L x W x H) 8 x 3,08 x 3,2 m

An ideal tiny house to spend unforgettable moments with your loved ones, in some fairytale landscapes.

## 2D AND 3D VIEWS

B