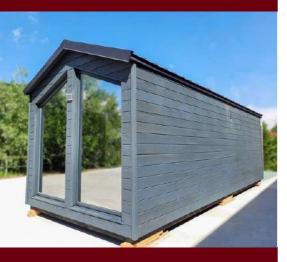

## **EDEN HOUSE**

24,6 sm

**Total area** 

**7,5 tons** 

Weight

External dimensions (L x W x H) 8 x 3,08 x 3,2 m

An ideal tiny house to spend unforgettable moments with your loved ones, in some fairytale landscapes.