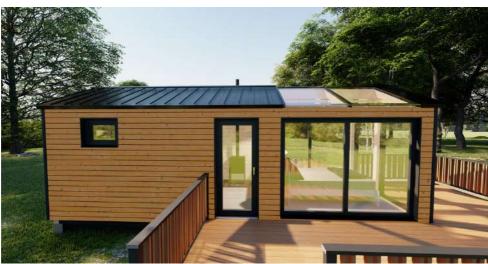

## **EDEN HOUSE**

24,6 sm

**Total area** 

**7,5 tons** 

Weight

External dimensions (L x W x H) 8 x 3,08 x 3,2 m

An ideal tiny house to spend unforgettable moments with your loved ones, in some fairytale landscapes.