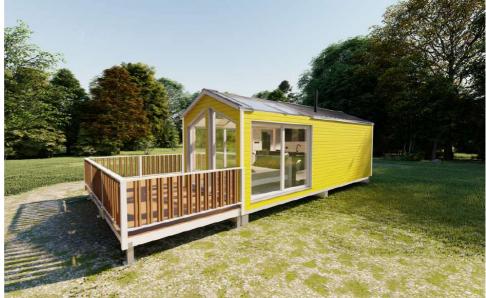

## **GLASS HOUSE**

bedroom

Kitchenette

Bathroom

24 sm

**Total** area

7,5 tons

Weight

External dimensions (L x W x H) 8 x 2,97 x 3,4 m

An ideal tiny house to spend unforgettable moments with your loved ones, in some fairytale landscapes.

## 2D AND 3D VIEWS