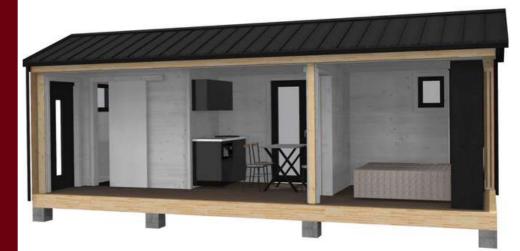

nes, in some fairytale landscapes.



## 2D AND 3D VIEWS









#### IMAGES FROM THE CONSTRUCTION





















#### FINAL CONSTRUCTION IMAGES





















## **HOLIDAY HOUSE 1**





Open-space living

Bedroom



Kitchenette



Bathroom



25 sm

**Total area** 

**7,5 tons** 

Weight

#### **Equipment and**

#### services included:

- Isolated structure with roof;
- Complete finishes, colors of your choice;
- Carpentry (doors and windows);
- Electrical and sanitary installation;
- Heating system;
- Complementary equipment;
- The possibility of customization;
- Packaging and delivery;
- Guarantee;

External dimensions (L x W x H) 8,1 x 3,06 x 3,4 m

An ideal tiny house to spend unforgettable moments with your loved ones, in some fairytale landscapes.

## 2D AND 3D VIEWS









#### IMAGES FROM THE CONSTRUCTION

















#### FINAL CONSTRUCTION IMAGES























## **HOLIDAY HOUSE 2**





Open-space living

Bedroom





Kitchenette





25 sm

**Total** area

**7,5 tone** 

Weight

#### Equipment and services included:

- Isolated structure with roof;
- Complete finishes, colors of your choice;
- Carpentry (doors and windows);
- Electrical and sanitary installation;
- Heating system;
- Complementary equipment;
- The possibility of customization;
- Packaging and delivery;
- Guarantee;

External dimensions (L x W x H) 8,1 x 3,06 x 3,4 m

An ideal tiny house to spend unforgettable moments with your loved ones, in some fairytale landscapes.

## 2D AND 3D VIEWS









#### IMAGES FROM THE CONSTRUCTION



















#### FINAL CONSTRU