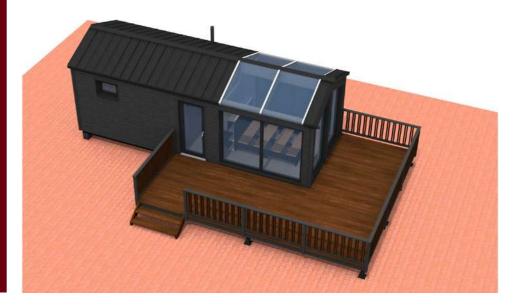

## **HOLIDAY HOUSE 2**

Open-space living

Bedroom

Kitchenette

25 sm

**Total** area

**7,5 tone** 

Weight

External dimensions (L x W x H) 8,1 x 3,06 x 3,4 m

An ideal tiny house to spend unforgettable moments with your loved ones, in some fairytale landscapes.