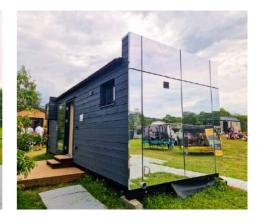

## **EDEN HOUSE**

24,6 sm

**Total area** 

**7,5 tons** 

Weight

External dimensions (L x W x H) 8 x 3,08 x 3,2 m

An ideal tiny house to spend unforgettable moments with your loved ones, in some fairytale landscapes.