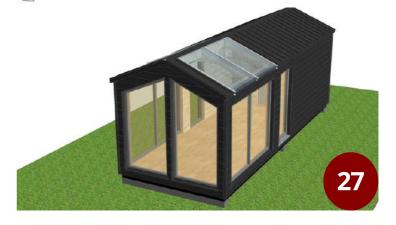

## **GLASS HOUSE**

bedroom

Kitchenette

Bathroom

24 sm

**Total** area

7,5 tons

Weight

External dimensions (L x W x H) 8 x 2,97 x 3,4 m

An ideal tiny house to spend unforgettable moments with your loved ones, in some fairytale landscapes.

## 2D AND 3D VIEWS