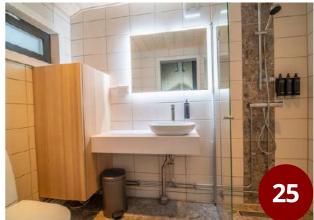

## **HOLIDAY HOUSE 1**

Open-space living

Bedroom

Kitchenette

Bathroom

25 sm

**Total area** 

**7,5 tons** 

#### services included:

- Isolated structure with roof;
- Complete finishes, colors of your choice;
- Carpentry (doors and windows);
- Electrical and sanitary installation;
- Heating system;
- Complementary equipment;
- The possibility of customization;
- Packaging and delivery;
- Guarantee;