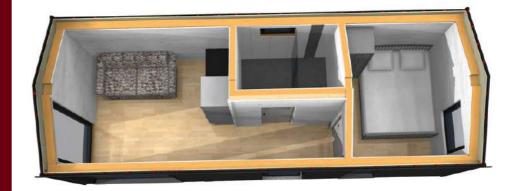

ttable moments with your loved ones, in some fairytale landscapes.

# 2D AND 3D VIEWS









#### IMAGES FROM THE CONSTRUCTION























### FINAL CONSTRUCTION IMAGES









NY









# **CONFORT HOUSE**









Open-space living Bedroom

Kitchenette

Bathroom



25 sm

**Total** area

**7,5 tons** 

Weight

### Equipment and

#### services included:

- Isolated structure with roof;
- Complete finishes, colors of your choice;
- Carpentry (doors and windows);
- Electrical and sanitary installation;
- Heating system;
- Complementary equipment;
- The possibility of customization;
- Packaging and delivery;
- Guarantee;

External dimensions (L x W x H) 8,1 x 3,06 x 3,4 m

An ideal tiny house to spend unforgettable moments with your loved ones, in some fairytale landscapes.



# 2D AND 3D VIEWS









#### IMAGES FROM THE CONSTRUCTION





















### FINAL CONSTRUCTION IMAGES





















#### CONSTRUCTION DETAILS FOR A TINY HOUSE



#### **TECHNICAL DETAILS** FOR A TINY HOUSE

### Q

#### Agreed heating system

- Electric underfloor heating with thermostat;
- Fireplace or stove, on wood or pellets;
- Heat pump;
- Hot water: instant electric or electric boiler;

#### Utilities required

- Water, gas, electricity, sewerage;
- Alternatives: water -> hydrophore;
  - sewerage -> septic tank;
  - heating -> fireplace/stove on wood/pellets, heat pump;
  - electricity -> electricity generator, solar panels;

### Q

#### Other optional

- Foundation on metal pillars;
- Wooden terrace;
- Skylights in the roof;
- Roof glass shading system;
- Furniture