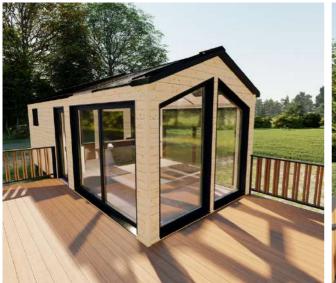

## **GLASS HOUSE**

bedroom

Kitchenette

Bathroom

24 sm

**Total** area

7,5 tons

Weight

External dimensions (L x W x H) 8 x 2,97 x 3,4 m

An ideal tiny house to spend unforgettable moments with your loved ones, in some fairytale landscapes.

## 2D AND 3D VIEWS