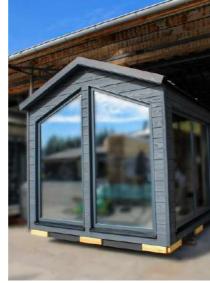

## **GLASS HOUSE**

bedroom

Kitchenette

Bathroom

24 sm

**Total** area

7,5 tons

Weight

External dimensions (L x W x H) 8 x 2,97 x 3,4 m

An ideal tiny house to spend unforgettable moments with your loved ones, in some fairytale landscapes.

#### FINAL CONSTRUCTION IMAGES