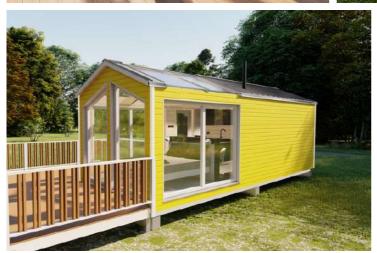

## **MIRROR HOUSE**

living

24,8 sm

**Total area** 

**7,5 tons** 

Weight

External dimensions (L x W x H) 8,1 x 3,07 x 3,17 m

An ideal tiny house to spend unforgettable moments with your loved ones, in some fairytale landscapes.

## 2D AND 3D VIEWS