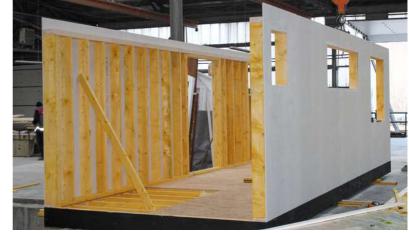

AND 3D VIEWS









#### IMAGES FROM THE CONSTRUCTION





















#### FINAL CONSTRUCTION IMAGES





















## **HOLIDAY HOUSE 1**





Open-space living

Bedroom



Kitchenette



Bathroom



25 sm

**Total area** 

**7,5 tons** 

Weight

#### **Equipment and**

#### services included:

- Isolated structure with roof;
- Complete finishes, colors of your choice;
- Carpentry (doors and windows);
- Electrical and sanitary installation;
- Heating system;
- Complementary equipment;
- The possibility of customization;
- Packaging and delivery;
- Guarantee;

External dimensions (L x W x H) 8,1 x 3,06 x 3,4 m

An ideal tiny house to spend unforgettable moments with your loved ones, in some fairytale landscapes.

## 2D AND 3D VIEWS









#### IMAGES FROM THE CONSTRUCTION

















#### FINAL CONSTRUCTION IMAGES























## **HOLIDAY HOUSE 2**





Open-space living

Bedroom





Kitchenette





25 sm

**Total** area

**7,5 tone** 

Weight

#### Equipment and services included:

- Isolated structure with roof;
- Complete finishes, colors of your choice;
- Carpentry (doors and windows);
- Electrical and sanitary installation;
- Heating system;
- Complementary equipment;
- The possibility of customization;
- Packaging and delivery;
- Guarantee;

External dimensions (L x W x H) 8,1 x 3,06 x 3,4 m

An ideal tiny house to spend unforgettable moments with your loved ones, in some fairytale landscapes.

## 2D AND 3D VIEWS









#### IMAGES FROM THE CONSTRUCTION



















#### FINAL CONSTRUCTION IMAGES























# **OPE