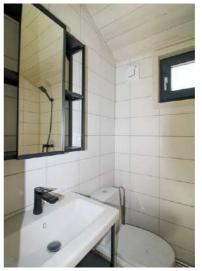

### FINAL CONSTRUCTION IMAGES









NY









# **CONFORT HOUSE**









Open-space living Bedroom

Kitchenette

Bathroom



25 sm

**Total** area

**7,5 tons** 

Weight

### Equipment and

#### services included:

- Isolated structure with roof;
- Complete finishes, colors of your choice;
- Carpentry (doors and windows);
- Electrical and sanitary installation;
- Heating system;
- Complementary equipment;
- The possibility of customization;
- Packaging and delivery;
- Guarantee;

External dimensions (L x W x H) 8,1 x 3,06 x 3,4 m

An ideal tiny house to spend unforgettable moments with your loved ones, in some fairytale landscapes.



# 2D AND 3D VIEWS









#### IMAGES FROM THE CONSTRUCTION





















### FINAL CONSTRUCTION IMAGES





















#### CONSTRUCTION DETAILS FOR A TINY HOUSE



#### **TECHNICAL DETAILS** FOR A TINY HOUSE

### Q

#### Agreed heating system

- Electric underfloor heating with thermostat;
- Fireplace or stove, on wood or pellets;
- Heat pump;
- Hot water: instant electric or electric boiler;

#### Utilities required

- Water, gas, electricity, sewerage;
- Alternatives: water -> hydrophore;
  - sewerage -> septic tank;
  - heating -> fireplace/stove on wood/pellets, heat pump;
  - electricity -> electricity generator, solar panels;

### Q

#### Other optional

- Foundation on metal pillars;
- Wooden terrace;
- Skylights in the roof;
- Roof glass shading system;
- Furniture and appliances;

## Q

#### Delivery and Installation

- Delivery time: From stock 7-10 working days. To order approximately 2 3 m