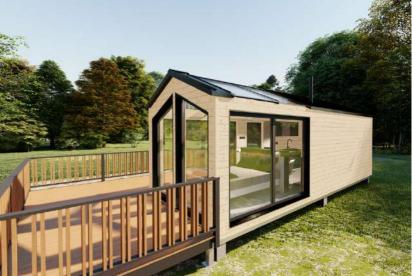

## **EDEN HOUSE**

24,6 sm

**Total area** 

**7,5 tons** 

Weight

External dimensions (L x W x H) 8 x 3,08 x 3,2 m

An ideal tiny house to spend unforgettable moments with your loved ones, in some fairytale landscapes.

## 2D AND 3D VIEWS

B