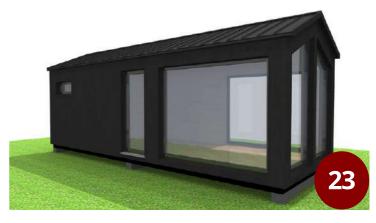

## **MIRROR HOUSE**

living

24,8 sm

**Total area** 

**7,5 tons** 

Weight

External dimensions (L x W x H) 8,1 x 3,07 x 3,17 m

An ideal tiny house to spend unforgettable moments with your loved ones, in some fairytale landscapes.