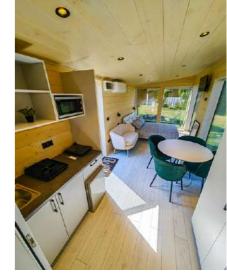

## **EDEN HOUSE**

24,6 sm

**Total area** 

**7,5 tons** 

Weight

External dimensions (L x W x H) 8 x 3,08 x 3,2 m

An ideal tiny house to spend unforgettable moments with your loved ones, in some fairytale landscapes.