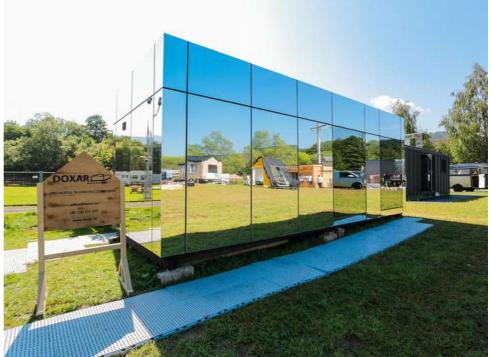

## **MIRROR HOUSE**

living

24,8 sm

**Total area** 

**7,5 tons** 

Weight

External dimensions (L x W x H) 8,1 x 3,07 x 3,17 m

An ideal tiny house to spend unforgettable moments with your loved ones, in some fairytale landscapes.