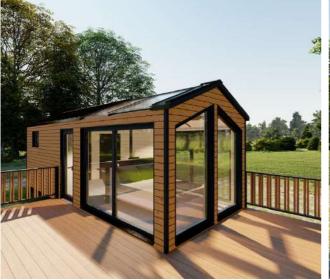

## **MIRROR HOUSE**

living

24,8 sm

**Total area** 

**7,5 tons** 

Weight

External dimensions (L x W x H) 8,1 x 3,07 x 3,17 m

An ideal tiny house to spend unforgettable moments with your loved ones, in some fairytale landscapes.