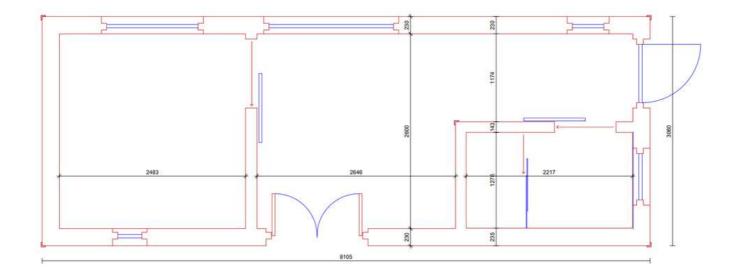

in some fairytale landscapes.



## 2D AND 3D VIEWS









#### IMAGES FROM THE CONSTRUCTION





















#### FINAL CONSTRUCTION IMAGES





















## **HOLIDAY HOUSE 1**





Open-space living

Bedroom



Kitchenette



Bathroom



25 sm

**Total area** 

**7,5 tons** 

Weight

#### **Equipment and**

#### services included:

- Isolated structure with roof;
- Complete finishes, colors of your choice;
- Carpentry (doors and windows);
- Electrical and sanitary installation;
- Heating system;
- Complementary equipment;
- The possibility of customization;
- Packaging and delivery;
- Guarantee;

External dimensions (L x W x H) 8,1 x 3,06 x 3,4 m

An ideal tiny house to spend unforgettable moments with your loved ones, in some fairytale landscapes.

## 2D AND 3D VIEWS









#### IMAGES FROM THE CONSTRUCTION

















#### FINAL CONSTRUCTION IMAGES























## **HOLIDAY HOUSE 2**





Open-space living

Bedroom





Kitchenette





25 sm

**Total** area

**7,5 tone** 

Weight

#### Equipment and services included:

- Isolated structure with roof;
- Complete finishes, colors of your choice;
- Carpentry (doors and windows);
- Electrical and sanitary installation;
- Heating system;
- Complementary equipment;
- The possibility of customization;
- Packaging and delivery;
- Guarantee;

External dimensions (L x W x H) 8,1 x 3,06 x 3,4 m

An ideal tiny house to spend unforgettable moments with your loved ones, in some fairytale landscapes.

## 2D AND 3D VIEWS









#### IMAGES FROM THE CONSTRUCTION



















#### FINAL CONSTRUCTIO