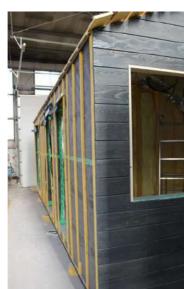

ND 3D VIEWS









#### IMAGES FROM THE CONSTRUCTION























### FINAL CONSTRUCTION IMAGES









NY









# **CONFORT HOUSE**









Open-space living Bedroom

Kitchenette

Bathroom



25 sm

**Total** area

**7,5 tons** 

Weight

### Equipment and

#### services included:

- Isolated structure with roof;
- Complete finishes, colors of your choice;
- Carpentry (doors and windows);
- Electrical and sanitary installation;
- Heating system;
- Complementary equipment;
- The possibility of customization;
- Packaging and delivery;
- Guarantee;

External dimensions (L x W x H) 8,1 x 3,06 x 3,4 m

An ideal tiny house to spend unforgettable moments with your loved ones, in some fairytale landscapes.



# 2D AND 3D VIEWS









#### IMAGES FROM THE CONSTRUCTION





















### FINAL CONSTRUCTION IMAGES





















#### CONSTRUCTION DETAILS FOR A TINY HOUSE



#### **TECHNICAL DETAILS** FOR A TINY HOUSE

### Q

#### Agreed heating system

- Electric underfloor heating with thermostat;
- Fireplace or stove, on wood or pellets;
- Heat pump;
- Hot water: instant electric or electric boiler;

#### Utilities required

- Water, gas, electricity, sewerage;
- Alternatives: water -> hydrophore;
  - sewerage -> septic tank;
  - heating -> fireplace/stove on wood/pellets, heat pump;
  - electricity -> electricity generator, solar panels;

### Q

#### Other optional

- Foundation on metal pillars;
- Wooden terrace;
- Skylights in the roof;
- Roof glass shading system;
- Furniture and appliances;

## Q

#### Delivery and Installation

- Delivery time: F