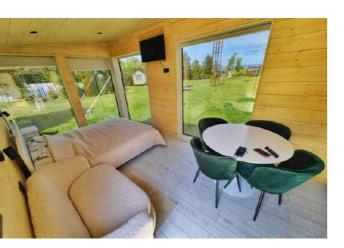

## **MIRROR HOUSE**

living

24,8 sm

**Total area** 

**7,5 tons** 

Weight

External dimensions (L x W x H) 8,1 x 3,07 x 3,17 m

An ideal tiny house to spend unforgettable moments with your loved ones, in some fairytale landscapes.