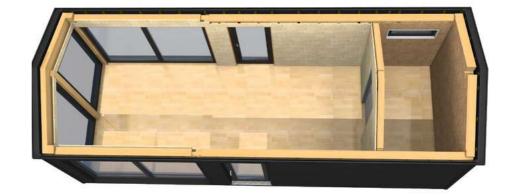

m

An ideal tiny house to spend unforgettable moments with your loved ones, in some fairytale landscapes.

## 2D AND 3D VIEWS











#### IMAGES FROM THE CONSTRUCTION





















#### FINAL CONSTRUCTION IMAGES















## **GLASS HOUSE**



bedroom



Kitchenette



Bathroom



24 sm

**Total** area

7,5 tons

Weight

## Equipment and services included:

- Isolated structure with roof;
- Complete finishes, colors of your choice;
- Carpentry (doors and windows);
- Electrical and sanitary installation;
- Heating system;
- Complementary equipment;
- The possibility of customization;
- Packaging and delivery;
- Guarantee;

External dimensions (L x W x H) 8 x 2,97 x 3,4 m

An ideal tiny house to spend unforgettable moments with your loved ones, in some fairytale landscapes.



## 2D AND 3D VIEWS









#### IMAGES FROM THE CONSTRUCTION





















#### FINAL CONSTRUCTION IMAGES





















## **HOLIDAY HOUSE 1**





Open-space living

Bedroom



Kitchenette



Bathroom



25 sm

**Total area** 

**7,5 tons** 

Weight

#### **Equipment and**

#### services included:

- Isolated structure with roof;
- Complete finishes, colors of your choice;
- Carpentry (doors and windows);
- Electrical and sanitary installation;
- Heating system;
- Complementary equipment;
- The possibility of customization;
- Packaging and delivery;
- Guarantee;

External dimensions (L x W x H) 8,1 x 3,06 x 3,4 m

An ideal tiny house to spend unforgettable moments with your loved ones, in some fairytale landscapes.

## 2D AND 3D VIEWS









#### IMAGES FROM THE CONSTRU