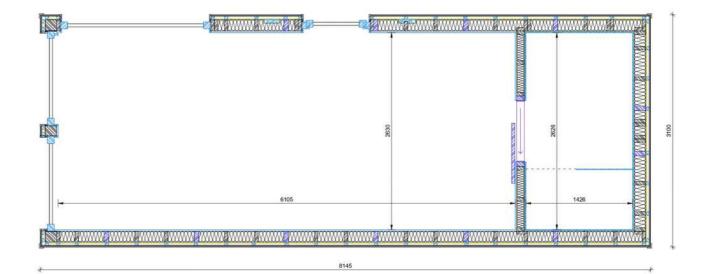

External dimensions (L x W x H) 8,1 x 3,07 x 3,17 m

An ideal tiny house to spend unforgettable moments with your loved ones, in some fairytale landscapes.

## 2D AND 3D VIEWS