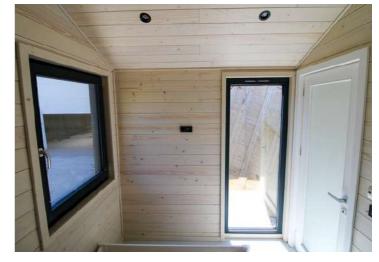

### FINAL CONSTRUCTION IMAGES









NY









# **CONFORT HOUSE**









Open-space living Bedroom

Kitchenette

Bathroom



25 sm

**Total** area

**7,5 tons** 

Weight

### Equipment and

#### services included:

- Isolated structure with roof;
- Complete finishes, colors of your choice;
- Carpentry (doors and windows);
- Electrical and sanitary installation;
- Heating system;
- Complementary equipment;
- The possibility of customization;
- Packaging and delivery;
- Guarantee;

External dimensions (L x W x H) 8,1 x 3,06 x 3,4 m

An ideal tiny house to spend unforgettable moments with your loved ones, in some fairytale landscapes.



# 2D AND 3D VIEWS









#### IMAGES FROM THE CONSTRUCTION





















### FINAL CONSTRUCTION IMAGES





















#### CONSTRUCTION DETAILS FOR A TINY HOUSE



#### **TECHNICAL DETAILS** FOR A TINY HOUSE

### Q

#### Agreed heating system

- Electric underfloor heating with thermostat;
- Fireplace or stove, on wood or pellets;
- Heat pump;
- Hot water: instant electric or electric boiler;

#### Utilities required

- Water, gas, electricity, sewerage;
- Alternatives: water -> hydrophore;
  - sewerage -> septic tank;
  - heating -> fireplace/stove on wood/pellets, heat pump;
  - electricity -> electricity generator, solar panels;

### Q

#### Other optional

- Foundation on metal pillars;
- Wooden terrace;
- Skylights in the roof;
- Roof glass shading system;
- Furniture and appliances;

## Q

#### Delivery and Installation

- Delivery time: From stock 7-10 working days. To order approximately 2 3