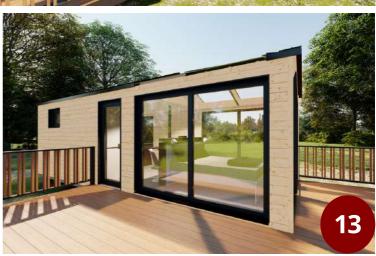

## **MIRROR HOUSE**

living

24,8 sm

**Total area** 

**7,5 tons** 

Weight

External dimensions (L x W x H) 8,1 x 3,07 x 3,17 m

An ideal tiny house to spend unforgettable moments with your loved ones, in some fairytale landscapes.

## 2D AND 3D VIEWS