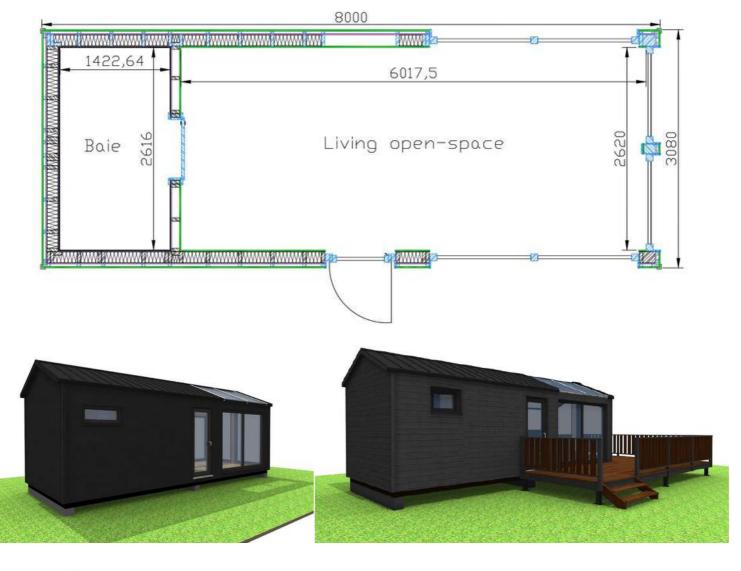

## **HOLIDAY HOUSE 2**

Open-space living

Bedroom

Kitchenette

25 sm

**Total** area

**7,5 tone** 

Weight

External dimensions (L x W x H) 8,1 x 3,06 x 3,4 m

An ideal tiny house to spend unforgettable moments with your loved ones, in some fairytale landscapes.