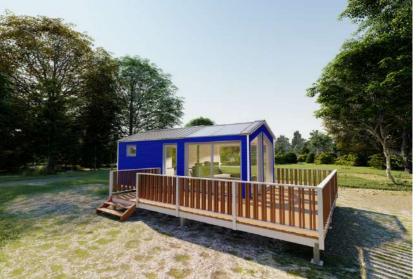

## **EDEN HOUSE**

24,6 sm

**Total area** 

**7,5 tons** 

Weight

External dimensions (L x W x H) 8 x 3,08 x 3,2 m

An ideal tiny house to spend unforgettable moments with your loved ones, in some fairytale landscapes.

## 2D AND 3D VIEWS

B