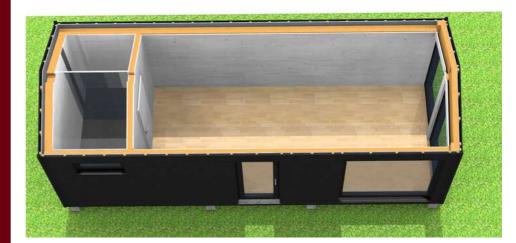

x 3,4 m

An ideal tiny house to spend unforgettable moments with your loved ones, in some fairytale landscapes.

## 2D AND 3D VIEWS









#### IMAGES FROM THE CONSTRUCTION



















#### FINAL CONSTRUCTION IMAGES























# **OPEN HOUSE**





25 sm

**Total area** 

**7,5 tons** 

Weight

# Equipment and services included:

- Isolated structure with roof;
- Complete finishes, colors of your choice;
- Carpentry (doors and windows);
- Electrical and sanitary installation;
- Heating system;
- Complementary equipment;
- The possibility of customization;
- Packaging and delivery;
- Guarantee;

External dimensions (L x W x H) 8,13 x 3,09 x 3,4 m

An ideal tiny house to spend unforgettable moments with your loved ones, in some fairytale landscapes.

# 2D AND 3D VIEWS









#### IMAGES FROM THE CONSTRUCTION























### FINAL CONSTRUCTION IMAGES









NY









# **CONFORT HOUSE**









Open-space living Bedroom

Kitchenette

Bathroom



25 sm

**Total** area

**7,5 tons** 

Weight

### Equipment and

#### services included:

- Isolated structure with roof;
- Complete finishes, colors of your choice;
- Carpentry (doors and windows);
- Electrical and sanitary installation;
- Heating system;
- Complementary equipment;
- The possibility of customization;
- Packaging and delivery;
- Guarantee;

External dimensions (L x W x H) 8,1 x 3,06 x 3,4 m

An ideal tiny house to spend unforgettable moments with your loved ones, in some fairytale landscapes.



# 2D AND 3D VIEWS









#### IMAGES FROM THE CONSTRUCTION





















###