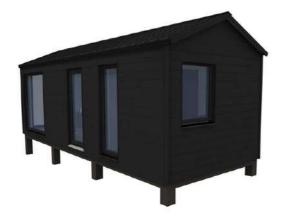

## **MIRROR HOUSE**

living

24,8 sm

**Total area** 

**7,5 tons** 

Weight

External dimensions (L x W x H) 8,1 x 3,07 x 3,17 m

An ideal tiny house to spend unforgettable moments with your loved ones, in some fairytale landscapes.

## 2D AND 3D VIEWS