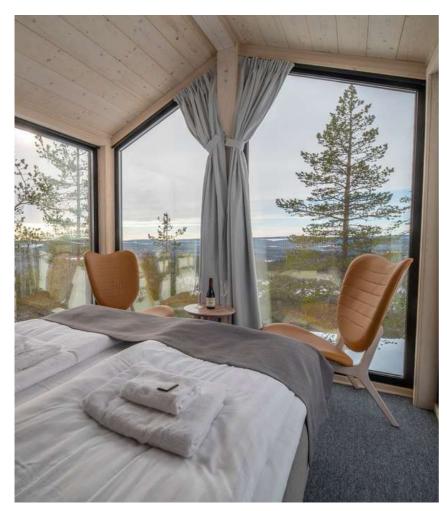

## **HOLIDAY HOUSE 1**

Open-space living

Bedroom

Kitchenette

Bathroom

25 sm

**Total area** 

**7,5 tons** 

Weight

External dimensions (L x W x H) 8,1 x 3,06 x 3,4 m

An ideal tiny house to spend unforgettable moments with your loved ones, in some fairytale landscapes.