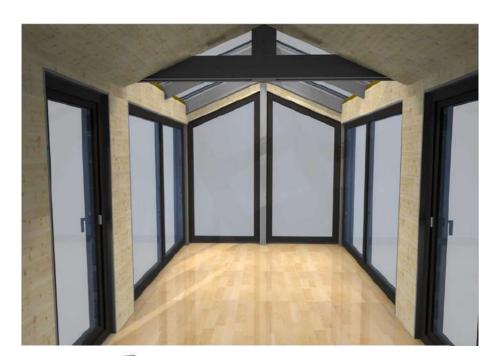

to spend unforgettable moments with your loved ones, in some fairytale landscapes.

## 2D AND 3D VIEWS











#### IMAGES FROM THE CONSTRUCTION





















#### FINAL CONSTRUCTION IMAGES















## **GLASS HOUSE**



bedroom



Kitchenette



Bathroom



24 sm

**Total** area

7,5 tons

Weight

## Equipment and services included:

- Isolated structure with roof;
- Complete finishes, colors of your choice;
- Carpentry (doors and windows);
- Electrical and sanitary installation;
- Heating system;
- Complementary equipment;
- The possibility of customization;
- Packaging and delivery;
- Guarantee;

External dimensions (L x W x H) 8 x 2,97 x 3,4 m

An ideal tiny house to spend unforgettable moments with your loved ones, in some fairytale landscapes.



## 2D AND 3D VIEWS









#### IMAGES FROM THE CONSTRUCTION





















#### FINAL CONSTRUCTION IMAGES





















## **HOLIDAY HOUSE 1**





Open-space living

Bedroom



Kitchenette



Bathroom



25 sm

**Total area** 

**7,5 tons** 

Weight

#### **Equipment and**

#### services included:

- Isolated structure with roof;
- Complete finishes, colors of your choice;
- Carpentry (doors and windows);
- Electrical and sanitary installation;
- Heating system;
- Complementary equipment;
- The possibility of customization;
- Packaging and delivery;
- Guarantee;

External dimensions (L x W x H) 8,1 x 3,06 x 3,4 m

An ideal tiny house to spend unforgettable moments with your loved ones, in some fairytale landscapes.

## 2D AND 3D VIEWS









#### IMAGES FROM THE CONSTRUCTION