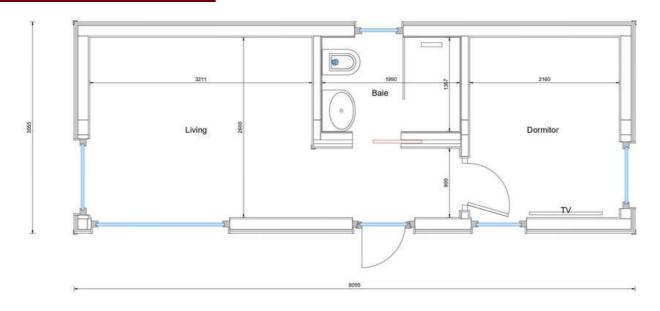

## **EDEN HOUSE**

24,6 sm

**Total area** 

**7,5 tons** 

Weight

External dimensions (L x W x H) 8 x 3,08 x 3,2 m

An ideal tiny house to spend unforgettable moments with your loved ones, in some fairytale landscapes.

## 2D AND 3D VIEWS

B