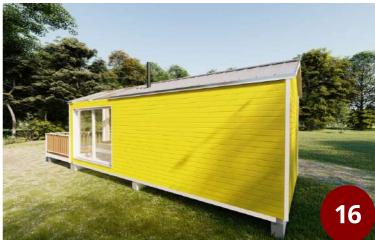

## **EDEN HOUSE**

24,6 sm

**Total area** 

**7,5 tons** 

Weight

External dimensions (L x W x H) 8 x 3,08 x 3,2 m

An ideal tiny house to spend unforgettable moments with your loved ones, in some fairytale landscapes.

## 2D AND 3D VIEWS

B