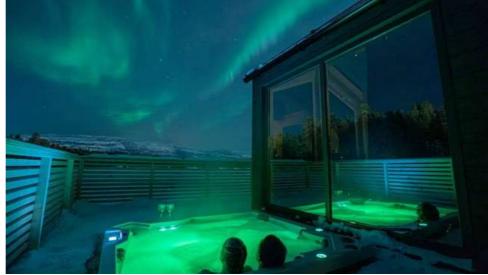

## **EDEN HOUSE**

24,6 sm

**Total area** 

**7,5 tons** 

Weight

External dimensions (L x W x H) 8 x 3,08 x 3,2 m

An ideal tiny house to spend unforgettable moments with your loved ones, in some fairytale landscapes.