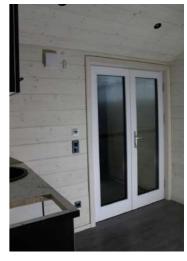

#### FINAL CONSTRUCTION IMAGES





















## **HOLIDAY HOUSE 1**





Open-space living

Bedroom



Kitchenette



Bathroom



25 sm

**Total area** 

**7,5 tons** 

Weight

#### **Equipment and**

#### services included:

- Isolated structure with roof;
- Complete finishes, colors of your choice;
- Carpentry (doors and windows);
- Electrical and sanitary installation;
- Heating system;
- Complementary equipment;
- The possibility of customization;
- Packaging and delivery;
- Guarantee;

External dimensions (L x W x H) 8,1 x 3,06 x 3,4 m

An ideal tiny house to spend unforgettable moments with your loved ones, in some fairytale landscapes.

## 2D AND 3D VIEWS









#### IMAGES FROM THE CONSTRUCTION

















#### FINAL CONSTRUCTION IMAGES























## **HOLIDAY HOUSE 2**





Open-space living

Bedroom





Kitchenette





25 sm

**Total** area

**7,5 tone** 

Weight

#### Equipment and services included:

- Isolated structure with roof;
- Complete finishes, colors of your choice;
- Carpentry (doors and windows);
- Electrical and sanitary installation;
- Heating system;
- Complementary equipment;
- The possibility of customization;
- Packaging and delivery;
- Guarantee;

External dimensions (L x W x H) 8,1 x 3,06 x 3,4 m

An ideal tiny house to spend unforgettable moments with your loved ones, in some fairytale landscapes.

## 2D AND 3D VIEWS









#### IMAGES FROM THE CONSTRUCTION



















#### FINAL CONSTRUCTION IMAGES























# **OPEN HOUSE**





25 sm

**Total area** 

**7,5 tons** 

Weight