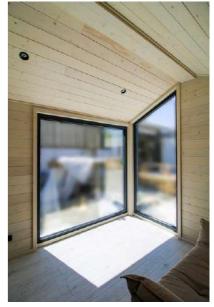

RUCTION























### FINAL CONSTRUCTION IMAGES









NY









# **CONFORT HOUSE**









Open-space living Bedroom

Kitchenette

Bathroom



25 sm

**Total** area

**7,5 tons** 

Weight

### Equipment and

#### services included:

- Isolated structure with roof;
- Complete finishes, colors of your choice;
- Carpentry (doors and windows);
- Electrical and sanitary installation;
- Heating system;
- Complementary equipment;
- The possibility of customization;
- Packaging and delivery;
- Guarantee;

External dimensions (L x W x H) 8,1 x 3,06 x 3,4 m

An ideal tiny house to spend unforgettable moments with your loved ones, in some fairytale landscapes.



# 2D AND 3D VIEWS









#### IMAGES FROM THE CONSTRUCTION





















### FINAL CONSTRUCTION IMAGES





















#### CONSTRUCTION DETAILS FOR A TINY HOUSE



#### **TECHNICAL DETAILS** FOR A TINY HOUSE

### Q

#### Agreed heating system

- Electric underfloor heating with thermostat;
- Fireplace or stove, on wood or pellets;
- Heat pump;
- Hot water: instant electric or electric boiler;

#### Utilities required

- Water, gas, electricity, sewerage;
- Alternatives: water -> hydrophore;
  - sewerage -> septic tank;
  - heating -> fireplace/stove on wood/pellets, heat pump;
  - electricity -> electricity generator, solar panels;

### Q

#### Other optional

- Foundation on metal pillars;
- Wooden terrace;
- Skylights in the roof;
- Roof glass shading system;
- Furniture and appliances;

## Q

#### Delivery and Installation

- Delivery time: From stock 7-10 working days. To order approxima