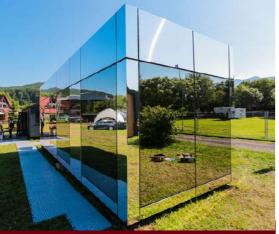

## **MIRROR HOUSE**

living

24,8 sm

**Total area** 

**7,5 tons** 

Weight

External dimensions (L x W x H) 8,1 x 3,07 x 3,17 m

An ideal tiny house to spend unforgettable moments with your loved ones, in some fairytale landscapes.