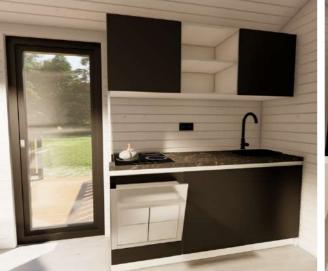

## **DOXAR HOUSE**

Kitchenette

Bathroom

## Equipment and services included:

- Isolated structure with roof;
- Complete finishes, colors of your choice;
- Carpentry (doors and windows);
- Electrical and sanitary installation;
- Heating system;
- Complementary equipment;
- The possibility of customization;
- Packaging and delivery;
- Guarantee;

External dimensions (L x W x H) 8 x 3 x 3,4 m

An ideal tiny house to spend unforgettable moments with your loved ones, in some fairytale landscapes.