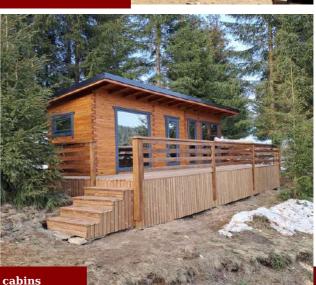

## **EDEN HOUSE**

24,6 sm

**Total area** 

**7,5 tons** 

Weight

External dimensions (L x W x H) 8 x 3,08 x 3,2 m

An ideal tiny house to spend unforgettable moments with your loved ones, in some fairytale landscapes.