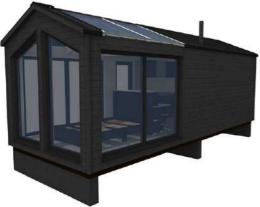

## **EDEN HOUSE**

24,6 sm

**Total area** 

**7,5 tons** 

Weight

External dimensions (L x W x H) 8 x 3,08 x 3,2 m

An ideal tiny house to spend unforgettable moments with your loved ones, in some fairytale landscapes.

## 2D AND 3D VIEWS

B