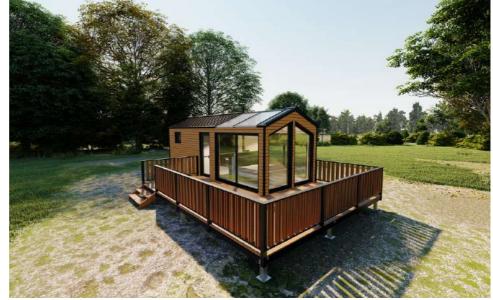

## **EDEN HOUSE**

24,6 sm

**Total area** 

**7,5 tons** 

Weight

External dimensions (L x W x H) 8 x 3,08 x 3,2 m

An ideal tiny house to spend unforgettable moments with your loved ones, in some fairytale landscapes.