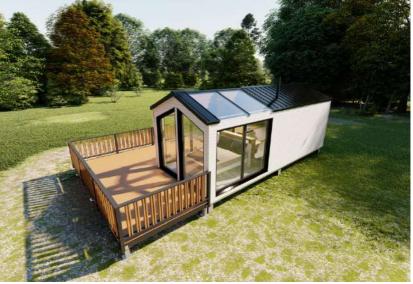

## **DOXAR HOUSE**

Kitchenette

Bathroom

External dimensions (L x W x H) 8 x 3 x 3,4 m

An ideal tiny house to spend unforgettable moments with your loved ones, in some fairytale landscapes.

## 2D AND 3D VIEWS