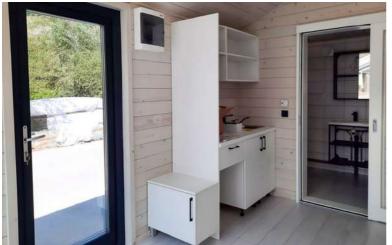

## **DOXAR HOUSE**

Kitchenette

Bathroom

## Equipment and services included:

- Isolated structure with roof;
- Complete finishes, colors of your choice;
- Carpentry (doors and windows);
- Electrical and sanitary installation;
- Heating system;
- Complementary equipment;
- The possibility of customization;
- Packaging and delivery;
- Guarantee;

External dimensions (L x W x H) 8 x 3 x 3,4 m

An ideal tiny house to spend unforgettable moments with your loved ones, in some fairytale landscapes.