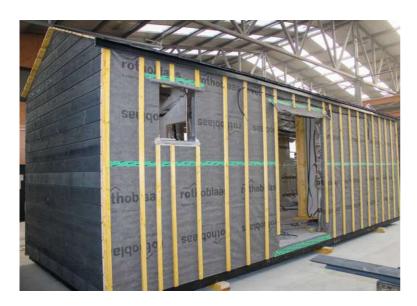

D VIEWS









#### IMAGES FROM THE CONSTRUCTION





















#### FINAL CONSTRUCTION IMAGES





















## **HOLIDAY HOUSE 1**





Open-space living

Bedroom



Kitchenette



Bathroom



25 sm

**Total area** 

**7,5 tons** 

Weight

#### **Equipment and**

#### services included:

- Isolated structure with roof;
- Complete finishes, colors of your choice;
- Carpentry (doors and windows);
- Electrical and sanitary installation;
- Heating system;
- Complementary equipment;
- The possibility of customization;
- Packaging and delivery;
- Guarantee;

External dimensions (L x W x H) 8,1 x 3,06 x 3,4 m

An ideal tiny house to spend unforgettable moments with your loved ones, in some fairytale landscapes.

## 2D AND 3D VIEWS









#### IMAGES FROM THE CONSTRUCTION

















#### FINAL CONSTRUCTION IMAGES























## **HOLIDAY HOUSE 2**





Open-space living

Bedroom





Kitchenette





25 sm

**Total** area

**7,5 tone** 

Weight

#### Equipment and services included:

- Isolated structure with roof;
- Complete finishes, colors of your choice;
- Carpentry (doors and windows);
- Electrical and sanitary installation;
- Heating system;
- Complementary equipment;
- The possibility of customization;
- Packaging and delivery;
- Guarantee;

External dimensions (L x W x H) 8,1 x 3,06 x 3,4 m

An ideal tiny house to spend unforgettable moments with your loved ones, in some fairytale landscapes.

## 2D AND 3D VIEWS









#### IMAGES FROM THE CONSTRUCTION



















#### FINAL CONSTRUCTION IMAGES























# **OPEN HOUS