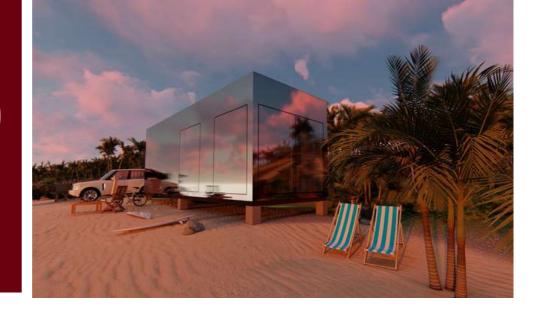

## **MIRROR HOUSE**

living

24,8 sm

**Total area** 

**7,5 tons** 

Weight

External dimensions (L x W x H) 8,1 x 3,07 x 3,17 m

An ideal tiny house to spend unforgettable moments with your loved ones, in some fairytale landscapes.