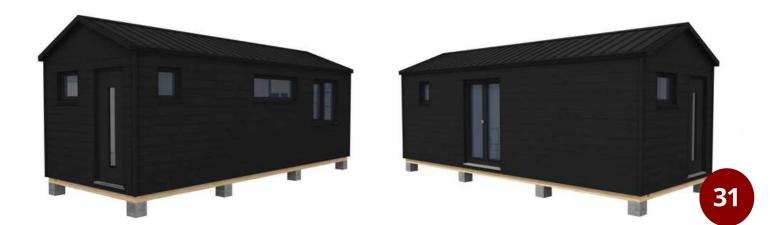

n some fairytale landscapes.



## 2D AND 3D VIEWS









#### IMAGES FROM THE CONSTRUCTION





















#### FINAL CONSTRUCTION IMAGES





















## **HOLIDAY HOUSE 1**





Open-space living

Bedroom



Kitchenette



Bathroom



25 sm

**Total area** 

**7,5 tons** 

Weight

#### **Equipment and**

#### services included:

- Isolated structure with roof;
- Complete finishes, colors of your choice;
- Carpentry (doors and windows);
- Electrical and sanitary installation;
- Heating system;
- Complementary equipment;
- The possibility of customization;
- Packaging and delivery;
- Guarantee;

External dimensions (L x W x H) 8,1 x 3,06 x 3,4 m

An ideal tiny house to spend unforgettable moments with your loved ones, in some fairytale landscapes.

## 2D AND 3D VIEWS









#### IMAGES FROM THE CONSTRUCTION

















#### FINAL CONSTRUCTION IMAGES























## **HOLIDAY HOUSE 2**





Open-space living

Bedroom





Kitchenette





25 sm

**Total** area

**7,5 tone** 

Weight

#### Equipment and services included:

- Isolated structure with roof;
- Complete finishes, colors of your choice;
- Carpentry (doors and windows);
- Electrical and sanitary installation;
- Heating system;
- Complementary equipment;
- The possibility of customization;
- Packaging and delivery;
- Guarantee;

External dimensions (L x W x H) 8,1 x 3,06 x 3,4 m

An ideal tiny house to spend unforgettable moments with your loved ones, in some fairytale landscapes.

## 2D AND 3D VIEWS









#### IMAGES FROM THE CONSTRUCTION



















#### FINAL CONSTRUCTION