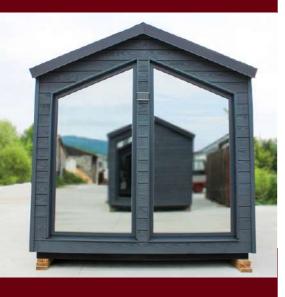

## **MIRROR HOUSE**

living

24,8 sm

**Total area** 

**7,5 tons** 

Weight

External dimensions (L x W x H) 8,1 x 3,07 x 3,17 m

An ideal tiny house to spend unforgettable moments with your loved ones, in some fairytale landscapes.

## 2D AND 3D VIEWS