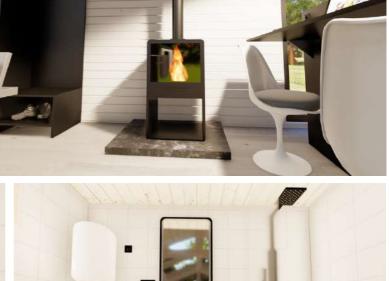

#### Agreed heating system

- Electric underfloor heating with thermostat;
- Fireplace or stove, on wood or pellets;
- Heat pump;
- Hot water: instant electric or electric boiler;

#### Other optional

- Foundation on metal pillars;
- Wooden terrace;
- Skylights in the roof;
- Roof glass shading system;
- Furniture and appliances;