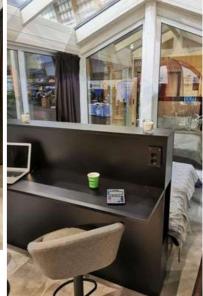

#### IMAGES FROM THE CONSTRUCTION





















#### FINAL CONSTRUCTION IMAGES















## **GLASS HOUSE**



bedroom



Kitchenette



Bathroom



24 sm

**Total** area

7,5 tons

Weight

## Equipment and services included:

- Isolated structure with roof;
- Complete finishes, colors of your choice;
- Carpentry (doors and windows);
- Electrical and sanitary installation;
- Heating system;
- Complementary equipment;
- The possibility of customization;
- Packaging and delivery;
- Guarantee;

External dimensions (L x W x H) 8 x 2,97 x 3,4 m

An ideal tiny house to spend unforgettable moments with your loved ones, in some fairytale landscapes.



## 2D AND 3D VIEWS









#### IMAGES FROM THE CONSTRUCTION





















#### FINAL CONSTRUCTION IMAGES





















## **HOLIDAY HOUSE 1**





Open-space living

Bedroom



Kitchenette



Bathroom



25 sm

**Total area** 

**7,5 tons** 

Weight

#### **Equipment and**

#### services included:

- Isolated structure with roof;
- Complete finishes, colors of your choice;
- Carpentry (doors and windows);
- Electrical and sanitary installation;
- Heating system;
- Complementary equipment;
- The possibility of customization;
- Packaging and delivery;
- Guarantee;

External dimensions (L x W x H) 8,1 x 3,06 x 3,4 m

An ideal tiny house to spend unforgettable moments with your loved ones, in some fairytale landscapes.

## 2D AND 3D VIEWS









#### IMAGES FROM THE CONSTRUCTION

















#### FINAL CONSTRUCTION IMAGES























## **HOLIDAY HOUSE 2**





Open-space living

Bedroom