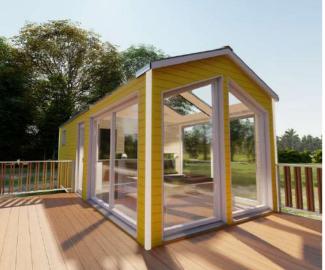

## **EDEN HOUSE**

24,6 sm

**Total area** 

**7,5 tons** 

Weight

External dimensions (L x W x H) 8 x 3,08 x 3,2 m

An ideal tiny house to spend unforgettable moments with your loved ones, in some fairytale landscapes.

## 2D AND 3D VIEWS

B