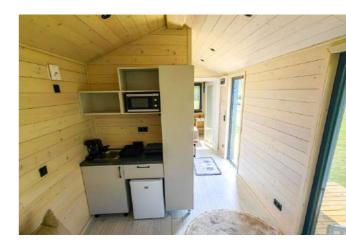

## **DOXAR HOUSE**

Kitchenette

Bathroom

## Equipment and services included:

- Isolated structure with roof;
- Complete finishes, colors of your choice;
- Carpentry (doors and windows);
- Electrical and sanitary installation;
- Heating system;
- Complementary equipment;
- The possibility of customization;
- Packaging and delivery;
- Guarantee;

External dimensions (L x W x H) 8 x 3 x 3,4 m

An ideal tiny house to spend unforgettable moments with your loved ones, in some fairytale landscapes.