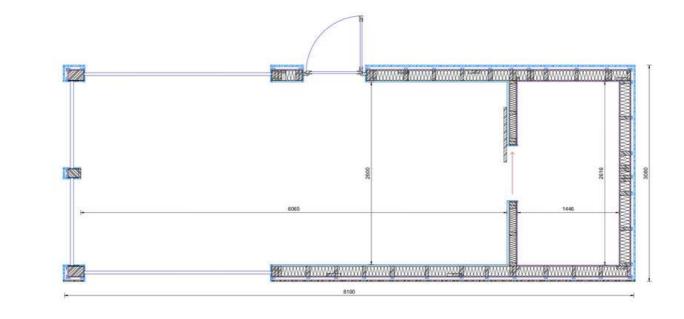

ions (L x W x H) 8,1 x 3,07 x 3,17 m

An ideal tiny house to spend unforgettable moments with your loved ones, in some fairytale landscapes.

## 2D AND 3D VIEWS









#### IMAGES FROM THE CONSTRUCTION















#### FINAL CONSTRUCTION IMAGES















## **DOXAR HOUSE**







Kitchenette



Bathroom



## Equipment and services included:

- Isolated structure with roof;
- Complete finishes, colors of your choice;
- Carpentry (doors and windows);
- Electrical and sanitary installation;
- Heating system;
- Complementary equipment;
- The possibility of customization;
- Packaging and delivery;
- Guarantee;

External dimensions (L x W x H) 8 x 3 x 3,4 m

An ideal tiny house to spend unforgettable moments with your loved ones, in some fairytale landscapes.

## 2D AND 3D VIEWS











#### IMAGES FROM THE CONSTRUCTION





















#### FINAL CONSTRUCTION IMAGES















## **GLASS HOUSE**



bedroom



Kitchenette



Bathroom



24 sm

**Total** area

7,5 tons

Weight

## Equipment and services included:

- Isolated structure with roof;
- Complete finishes, colors of your choice;
- Carpentry (doors and windows);
- Electrical and sanitary installation;
- Heating system;
- Complementary equipment;
- The possibility of customization;
- Packaging and delivery;
- Guarantee;

External dimensions (L x W x H) 8 x 2,97 x 3,4 m

An ideal tiny house to spend unforgettable moments with your loved ones, in some fairytale landscapes.



## 2D AND 3D VIEWS









#### IMAGES FROM THE CONSTRUCTION





















#### FINAL CONSTRUCTION IMAGES