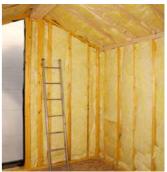

2D AND 3D VIEWS









#### IMAGES FROM THE CONSTRUCTION























### FINAL CONSTRUCTION IMAGES









NY









# **CONFORT HOUSE**









Open-space living Bedroom

Kitchenette

Bathroom



25 sm

**Total** area

**7,5 tons** 

Weight

### Equipment and

#### services included:

- Isolated structure with roof;
- Complete finishes, colors of your choice;
- Carpentry (doors and windows);
- Electrical and sanitary installation;
- Heating system;
- Complementary equipment;
- The possibility of customization;
- Packaging and delivery;
- Guarantee;

External dimensions (L x W x H) 8,1 x 3,06 x 3,4 m

An ideal tiny house to spend unforgettable moments with your loved ones, in some fairytale landscapes.



# 2D AND 3D VIEWS









#### IMAGES FROM THE CONSTRUCTION





















### FINAL CONSTRUCTION IMAGES





















#### CONSTRUCTION DETAILS FOR A TINY HOUSE



#### **TECHNICAL DETAILS** FOR A TINY HOUSE

### Q

#### Agreed heating system

- Electric underfloor heating with thermostat;
- Fireplace or stove, on wood or pellets;
- Heat pump;
- Hot water: instant electric or electric boiler;

#### Utilities required

- Water, gas, electricity, sewerage;
- Alternatives: water -> hydrophore;
  - sewerage -> septic tank;
  - heating -> fireplace/stove on wood/pellets, heat pump;
  - electricity -> electricity generator, solar panels;

### Q

#### Other optional

- Foundation on metal pillars;
- Wooden terrace;
- Skylights in the roof;
- Roof glass shading system;
- Furniture and appliances;

## Q

#### Delivery and Installation

- Delivery tim