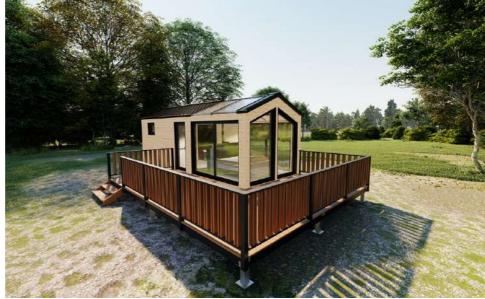

## **MIRROR HOUSE**

living

24,8 sm

**Total area** 

**7,5 tons** 

Weight

External dimensions (L x W x H) 8,1 x 3,07 x 3,17 m

An ideal tiny house to spend unforgettable moments with your loved ones, in some fairytale landscapes.

## 2D AND 3D VIEWS