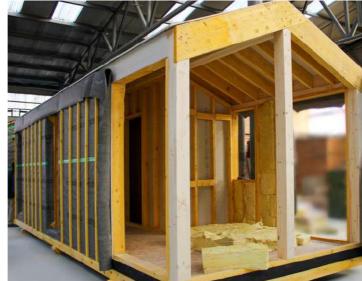

dscapes.

## 2D AND 3D VIEWS









#### IMAGES FROM THE CONSTRUCTION

















#### FINAL CONSTRUCTION IMAGES























## **HOLIDAY HOUSE 2**





Open-space living

Bedroom





Kitchenette





25 sm

**Total** area

**7,5 tone** 

Weight

#### Equipment and services included:

- Isolated structure with roof;
- Complete finishes, colors of your choice;
- Carpentry (doors and windows);
- Electrical and sanitary installation;
- Heating system;
- Complementary equipment;
- The possibility of customization;
- Packaging and delivery;
- Guarantee;

External dimensions (L x W x H) 8,1 x 3,06 x 3,4 m

An ideal tiny house to spend unforgettable moments with your loved ones, in some fairytale landscapes.

## 2D AND 3D VIEWS









#### IMAGES FROM THE CONSTRUCTION



















#### FINAL CONSTRUCTION IMAGES























# **OPEN HOUSE**





25 sm

**Total area** 

**7,5 tons** 

Weight

# Equipment and services included:

- Isolated structure with roof;
- Complete finishes, colors of your choice;
- Carpentry (doors and windows);
- Electrical and sanitary installation;
- Heating system;
- Complementary equipment;
- The possibility of customization;
- Packaging and delivery;
- Guarantee;

External dimensions (L x W x H) 8,13 x 3,09 x 3,4 m

An ideal tiny house to spend unforgettable moments with your loved ones, in some fairytale landscapes.

# 2D AND 3D VIEWS









#### IMAGES FROM THE CONSTRUCTION























### FINAL CONSTRUCTION IMAGES









NY









# **CONFORT HOUSE**









Open-space living Bedroom

Kitchenette