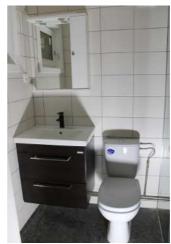

## **DOXAR HOUSE**

Kitchenette

Bathroom

## Equipment and services included:

- Isolated structure with roof;
- Complete finishes, colors of your choice;
- Carpentry (doors and windows);
- Electrical and sanitary installation;
- Heating system;
- Complementary equipment;
- The possibility of customization;
- Packaging and delivery;
- Guarantee;

External dimensions (L x W x H) 8 x 3 x 3,4 m

An ideal tiny house to spend unforgettable moments with your loved ones, in some fairytale landscapes.