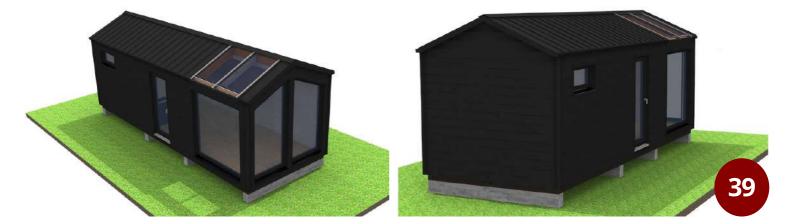

## **EDEN HOUSE**

24,6 sm

**Total area** 

**7,5 tons** 

Weight

External dimensions (L x W x H) 8 x 3,08 x 3,2 m

An ideal tiny house to spend unforgettable moments with your loved ones, in some fairytale landscapes.

## 2D AND 3D VIEWS

B