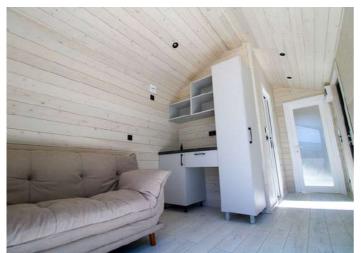

CTION























### FINAL CONSTRUCTION IMAGES









NY









# **CONFORT HOUSE**









Open-space living Bedroom

Kitchenette

Bathroom



25 sm

**Total** area

**7,5 tons** 

Weight

### Equipment and

#### services included:

- Isolated structure with roof;
- Complete finishes, colors of your choice;
- Carpentry (doors and windows);
- Electrical and sanitary installation;
- Heating system;
- Complementary equipment;
- The possibility of customization;
- Packaging and delivery;
- Guarantee;

External dimensions (L x W x H) 8,1 x 3,06 x 3,4 m

An ideal tiny house to spend unforgettable moments with your loved ones, in some fairytale landscapes.



# 2D AND 3D VIEWS









#### IMAGES FROM THE CONSTRUCTION





















### FINAL CONSTRUCTION IMAGES





















#### CONSTRUCTION DETAILS FOR A TINY HOUSE



#### **TECHNICAL DETAILS** FOR A TINY HOUSE

### Q

#### Agreed heating system

- Electric underfloor heating with thermostat;
- Fireplace or stove, on wood or pellets;
- Heat pump;
- Hot water: instant electric or electric boiler;

#### Utilities required

- Water, gas, electricity, sewerage;
- Alternatives: water -> hydrophore;
  - sewerage -> septic tank;
  - heating -> fireplace/stove on wood/pellets, heat pump;
  - electricity -> electricity generator, solar panels;

### Q

#### Other optional

- Foundation on metal pillars;
- Wooden terrace;
- Skylights in the roof;
- Roof glass shading system;
- Furniture and appliances;

## Q

#### Delivery and Installation

- Delivery time: From stock 7-10 working days. To order approximate