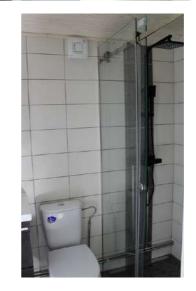

## **MIRROR HOUSE**

living

24,8 sm

**Total area** 

**7,5 tons** 

Weight

#### IMAGES FROM THE CONSTRUCTION

#### FINAL CONSTRUCTION IMAGES