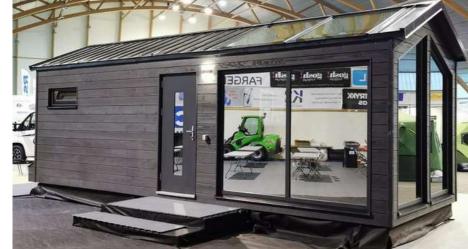

## **EDEN HOUSE**

24,6 sm

**Total area** 

**7,5 tons** 

Weight

External dimensions (L x W x H) 8 x 3,08 x 3,2 m

An ideal tiny house to spend unforgettable moments with your loved ones, in some fairytale landscapes.