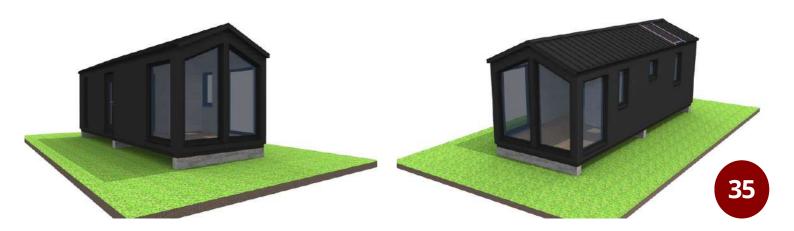

## **HOLIDAY HOUSE 1**

Open-space living

Bedroom

Kitchenette

Bathroom

25 sm

**Total area** 

**7,5 tons** 

Weight