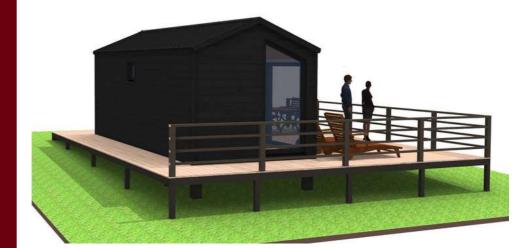

## **EDEN HOUSE**

24,6 sm

**Total area** 

**7,5 tons** 

Weight

External dimensions (L x W x H) 8 x 3,08 x 3,2 m

An ideal tiny house to spend unforgettable moments with your loved ones, in some fairytale landscapes.

## 2D AND 3D VIEWS

B