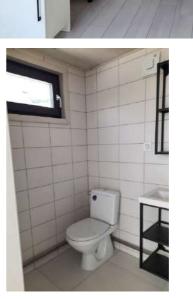

## **DOXAR HOUSE**

Kitchenette

Bathroom

## Equipment and services included:

- Isolated structure with roof;
- Complete finishes, colors of your choice;
- Carpentry (doors and windows);
- Electrical and sanitary installation;
- Heating system;
- Complementary equipment;
- The possibility of customization;
- Packaging and delivery;
- Guarantee;

External dimensions (L x W x H) 8 x 3 x 3,4 m

An ideal tiny house to spend unforgettable moments with your loved ones, in some fairytale landscapes.