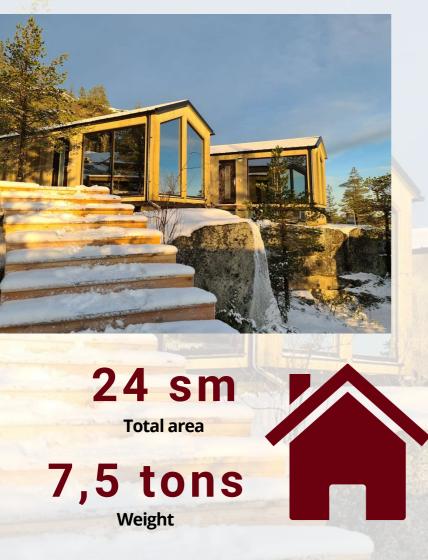

## **EDEN HOUSE**

24,6 sm

**Total area** 

**7,5 tons** 

Weight

External dimensions (L x W x H) 8 x 3,08 x 3,2 m

An ideal tiny house to spend unforgettable moments with your loved ones, in some fairytale landscapes.