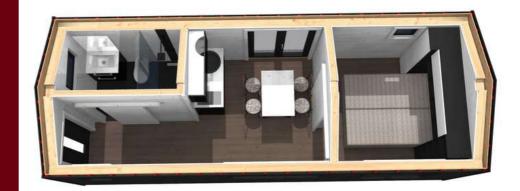

s, in some fairytale landscapes.



## 2D AND 3D VIEWS









#### IMAGES FROM THE CONSTRUCTION





















#### FINAL CONSTRUCTION IMAGES





















## **HOLIDAY HOUSE 1**





Open-space living

Bedroom



Kitchenette



Bathroom



25 sm

**Total area** 

**7,5 tons** 

Weight

#### **Equipment and**

#### services included:

- Isolated structure with roof;
- Complete finishes, colors of your choice;
- Carpentry (doors and windows);
- Electrical and sanitary installation;
- Heating system;
- Complementary equipment;
- The possibility of customization;
- Packaging and delivery;
- Guarantee;

External dimensions (L x W x H) 8,1 x 3,06 x 3,4 m

An ideal tiny house to spend unforgettable moments with your loved ones, in some fairytale landscapes.

## 2D AND 3D VIEWS









#### IMAGES FROM THE CONSTRUCTION

















#### FINAL CONSTRUCTION IMAGES























## **HOLIDAY HOUSE 2**





Open-space living

Bedroom





Kitchenette





25 sm

**Total** area

**7,5 tone** 

Weight

#### Equipment and services included:

- Isolated structure with roof;
- Complete finishes, colors of your choice;
- Carpentry (doors and windows);
- Electrical and sanitary installation;
- Heating system;
- Complementary equipment;
- The possibility of customization;
- Packaging and delivery;
- Guarantee;

External dimensions (L x W x H) 8,1 x 3,06 x 3,4 m

An ideal tiny house to spend unforgettable moments with your loved ones, in some fairytale landscapes.

## 2D AND 3D VIEWS









#### IMAGES FROM THE CONSTRUCTION



















#### FINAL CONSTRUCT