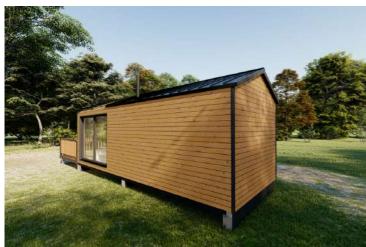

## **GLASS HOUSE**

bedroom

Kitchenette

Bathroom

24 sm

**Total** area

7,5 tons

Weight

External dimensions (L x W x H) 8 x 2,97 x 3,4 m

An ideal tiny house to spend unforgettable moments with your loved ones, in some fairytale landscapes.