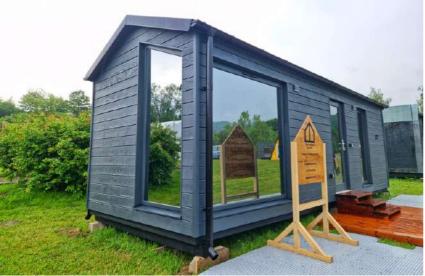

## **DOXAR HOUSE**

Kitchenette

Bathroom

External dimensions (L x W x H) 8 x 3 x 3,4 m

An ideal tiny house to spend unforgettable moments with your loved ones, in some fairytale landscapes.