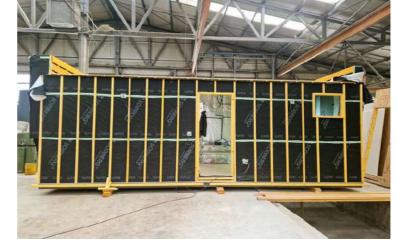

#### IMAGES FROM THE CONSTRUCTION

## **MIRROR HOUSE**

living

24,8 sm

**Total area** 

**7,5 tons** 

Weight

External dimensions (L x W x H) 8,1 x 3,07 x 3,17 m

An ideal tiny house to spend unforgettable moments with your loved ones, in some fairytale landscapes.