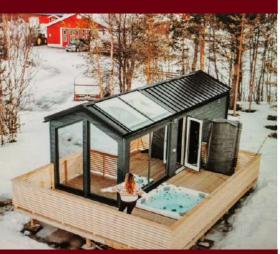

## **EDEN HOUSE**

24,6 sm

**Total area** 

**7,5 tons** 

Weight

External dimensions (L x W x H) 8 x 3,08 x 3,2 m

An ideal tiny house to spend unforgettable moments with your loved ones, in some fairytale landscapes.