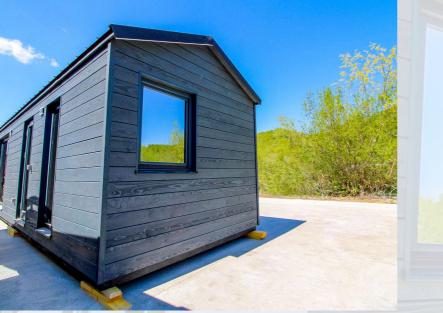

#### FINAL CONSTRUCTION IMAGES























# **OPEN HOUSE**





25 sm

**Total area** 

**7,5 tons** 

Weight

# Equipment and services included:

- Isolated structure with roof;
- Complete finishes, colors of your choice;
- Carpentry (doors and windows);
- Electrical and sanitary installation;
- Heating system;
- Complementary equipment;
- The possibility of customization;
- Packaging and delivery;
- Guarantee;

External dimensions (L x W x H) 8,13 x 3,09 x 3,4 m

An ideal tiny house to spend unforgettable moments with your loved ones, in some fairytale landscapes.

# 2D AND 3D VIEWS









#### IMAGES FROM THE CONSTRUCTION























### FINAL CONSTRUCTION IMAGES









NY









# **CONFORT HOUSE**









Open-space living Bedroom

Kitchenette

Bathroom



25 sm

**Total** area

**7,5 tons** 

Weight

### Equipment and

#### services included:

- Isolated structure with roof;
- Complete finishes, colors of your choice;
- Carpentry (doors and windows);
- Electrical and sanitary installation;
- Heating system;
- Complementary equipment;
- The possibility of customization;
- Packaging and delivery;
- Guarantee;

External dimensions (L x W x H) 8,1 x 3,06 x 3,4 m

An ideal tiny house to spend unforgettable moments with your loved ones, in some fairytale landscapes.



# 2D AND 3D VIEWS









#### IMAGES FROM THE CONSTRUCTION





















### FINAL CONSTRUCTION IMAGES





















#### CONSTRUCTION DETAILS FOR A TINY HOUSE



#### **TECHNICAL DETAILS** FOR A TINY HOUSE

### Q

#### Agreed heating system

- Electric underfloor