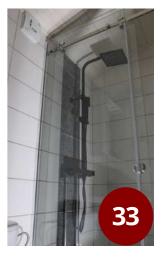

## **GLASS HOUSE**

bedroom

Kitchenette

Bathroom

24 sm

**Total** area

7,5 tons

Weight

## Equipment and services included:

- Isolated structure with roof;
- Complete finishes, colors of your choice;
- Carpentry (doors and windows);
- Electrical and sanitary installation;
- Heating system;
- Complementary equipment;
- The possibility of customization;
- Packaging and delivery;
- Guarantee;

External dimensions (L x W x H) 8 x 2,97 x 3,4 m

An ideal tiny house to spend unforgettable moments with your loved ones, in some fairytale landscapes.