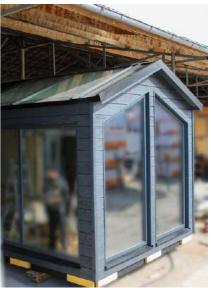

## **GLASS HOUSE**

bedroom

Kitchenette

Bathroom

24 sm

**Total** area

7,5 tons

Weight

External dimensions (L x W x H) 8 x 2,97 x 3,4 m

An ideal tiny house to spend unforgettable moments with your loved ones, in some fairytale landscapes.

#### FINAL CONSTRUCTION IMAGES