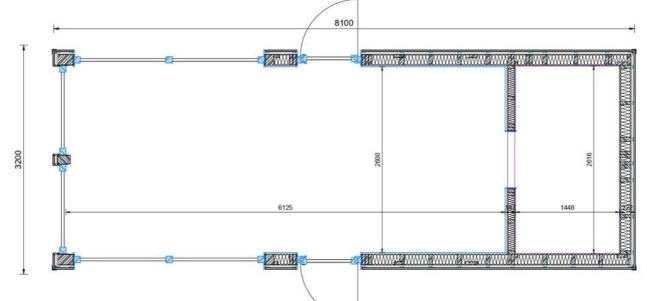

External dimensions (L x W x H) 8 x 3,08 x 3,2 m

An ideal tiny house to spend unforgettable moments with your loved ones, in some fairytale landscapes.

## 2D AND 3D VIEWS

B