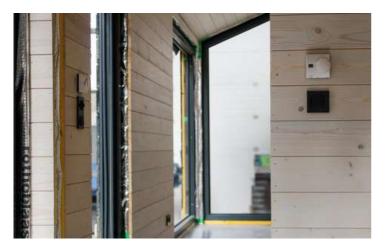

VIEWS









#### IMAGES FROM THE CONSTRUCTION























### FINAL CONSTRUCTION IMAGES









NY









# **CONFORT HOUSE**









Open-space living Bedroom

Kitchenette

Bathroom



25 sm

**Total** area

**7,5 tons** 

Weight

### Equipment and

#### services included:

- Isolated structure with roof;
- Complete finishes, colors of your choice;
- Carpentry (doors and windows);
- Electrical and sanitary installation;
- Heating system;
- Complementary equipment;
- The possibility of customization;
- Packaging and delivery;
- Guarantee;

External dimensions (L x W x H) 8,1 x 3,06 x 3,4 m

An ideal tiny house to spend unforgettable moments with your loved ones, in some fairytale landscapes.



# 2D AND 3D VIEWS









#### IMAGES FROM THE CONSTRUCTION





















### FINAL CONSTRUCTION IMAGES





















#### CONSTRUCTION DETAILS FOR A TINY HOUSE



#### **TECHNICAL DETAILS** FOR A TINY HOUSE

### Q

#### Agreed heating system

- Electric underfloor heating with thermostat;
- Fireplace or stove, on wood or pellets;
- Heat pump;
- Hot water: instant electric or electric boiler;

#### Utilities required

- Water, gas, electricity, sewerage;
- Alternatives: water -> hydrophore;
  - sewerage -> septic tank;
  - heating -> fireplace/stove on wood/pellets, heat pump;
  - electricity -> electricity generator, solar panels;

### Q

#### Other optional

- Foundation on metal pillars;
- Wooden terrace;
- Skylights in the roof;
- Roof glass shading system;
- Furniture and appliances;

## Q

#### Delivery and Installation

- Delivery time: From st