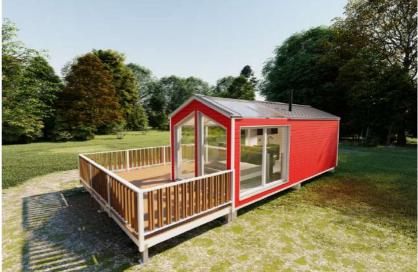

## **HOLIDAY HOUSE 1**

Open-space living

Bedroom

Kitchenette

Bathroom

25 sm

**Total area** 

**7,5 tons** 

Weight

External dimensions (L x W x H) 8,1 x 3,06 x 3,4 m

An ideal tiny house to spend unforgettable moments with your loved ones, in some fairytale landscapes.