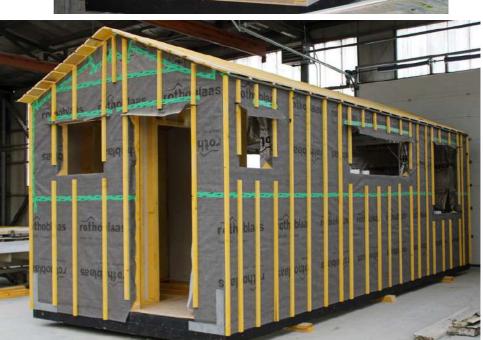

3D VIEWS









#### IMAGES FROM THE CONSTRUCTION





















#### FINAL CONSTRUCTION IMAGES





















## **HOLIDAY HOUSE 1**





Open-space living

Bedroom



Kitchenette



Bathroom



25 sm

**Total area** 

**7,5 tons** 

Weight

#### **Equipment and**

#### services included:

- Isolated structure with roof;
- Complete finishes, colors of your choice;
- Carpentry (doors and windows);
- Electrical and sanitary installation;
- Heating system;
- Complementary equipment;
- The possibility of customization;
- Packaging and delivery;
- Guarantee;

External dimensions (L x W x H) 8,1 x 3,06 x 3,4 m

An ideal tiny house to spend unforgettable moments with your loved ones, in some fairytale landscapes.

## 2D AND 3D VIEWS









#### IMAGES FROM THE CONSTRUCTION

















#### FINAL CONSTRUCTION IMAGES























## **HOLIDAY HOUSE 2**





Open-space living

Bedroom





Kitchenette





25 sm

**Total** area

**7,5 tone** 

Weight

#### Equipment and services included:

- Isolated structure with roof;
- Complete finishes, colors of your choice;
- Carpentry (doors and windows);
- Electrical and sanitary installation;
- Heating system;
- Complementary equipment;
- The possibility of customization;
- Packaging and delivery;
- Guarantee;

External dimensions (L x W x H) 8,1 x 3,06 x 3,4 m

An ideal tiny house to spend unforgettable moments with your loved ones, in some fairytale landscapes.

## 2D AND 3D VIEWS









#### IMAGES FROM THE CONSTRUCTION



















#### FINAL CONSTRUCTION IMAGES























# **OPEN HO