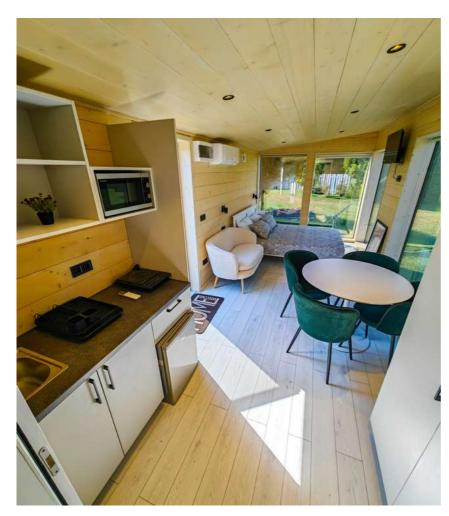

## **EDEN HOUSE**

24,6 sm

**Total area** 

**7,5 tons** 

Weight

External dimensions (L x W x H) 8 x 3,08 x 3,2 m

An ideal tiny house to spend unforgettable moments with your loved ones, in some fairytale landscapes.