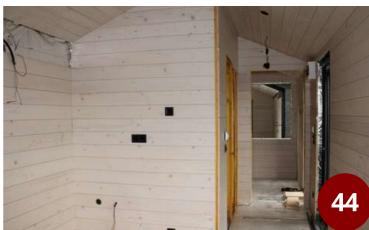

EWS









#### IMAGES FROM THE CONSTRUCTION























### FINAL CONSTRUCTION IMAGES









NY









# **CONFORT HOUSE**









Open-space living Bedroom

Kitchenette

Bathroom



25 sm

**Total** area

**7,5 tons** 

Weight

### Equipment and

#### services included:

- Isolated structure with roof;
- Complete finishes, colors of your choice;
- Carpentry (doors and windows);
- Electrical and sanitary installation;
- Heating system;
- Complementary equipment;
- The possibility of customization;
- Packaging and delivery;
- Guarantee;

External dimensions (L x W x H) 8,1 x 3,06 x 3,4 m

An ideal tiny house to spend unforgettable moments with your loved ones, in some fairytale landscapes.



# 2D AND 3D VIEWS









#### IMAGES FROM THE CONSTRUCTION





















### FINAL CONSTRUCTION IMAGES





















#### CONSTRUCTION DETAILS FOR A TINY HOUSE



#### **TECHNICAL DETAILS** FOR A TINY HOUSE

### Q

#### Agreed heating system

- Electric underfloor heating with thermostat;
- Fireplace or stove, on wood or pellets;
- Heat pump;
- Hot water: instant electric or electric boiler;

#### Utilities required

- Water, gas, electricity, sewerage;
- Alternatives: water -> hydrophore;
  - sewerage -> septic tank;
  - heating -> fireplace/stove on wood/pellets, heat pump;
  - electricity -> electricity generator, solar panels;

### Q

#### Other optional

- Foundation on metal pillars;
- Wooden terrace;
- Skylights in the roof;
- Roof glass shading system;
- Furniture and appliances;

## Q

#### Delivery and Installation

- Delivery time: From stoc