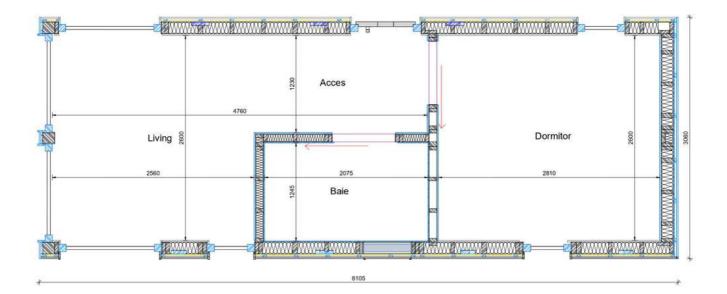

s with your loved ones, in some fairytale landscapes.

## 2D AND 3D VIEWS









#### IMAGES FROM THE CONSTRUCTION

















#### FINAL CONSTRUCTION IMAGES























## **HOLIDAY HOUSE 2**





Open-space living

Bedroom





Kitchenette





25 sm

**Total** area

**7,5 tone** 

Weight

#### Equipment and services included:

- Isolated structure with roof;
- Complete finishes, colors of your choice;
- Carpentry (doors and windows);
- Electrical and sanitary installation;
- Heating system;
- Complementary equipment;
- The possibility of customization;
- Packaging and delivery;
- Guarantee;

External dimensions (L x W x H) 8,1 x 3,06 x 3,4 m

An ideal tiny house to spend unforgettable moments with your loved ones, in some fairytale landscapes.

## 2D AND 3D VIEWS









#### IMAGES FROM THE CONSTRUCTION



















#### FINAL CONSTRUCTION IMAGES























# **OPEN HOUSE**





25 sm

**Total area** 

**7,5 tons** 

Weight

# Equipment and services included:

- Isolated structure with roof;
- Complete finishes, colors of your choice;
- Carpentry (doors and windows);
- Electrical and sanitary installation;
- Heating system;
- Complementary equipment;
- The possibility of customization;
- Packaging and delivery;
- Guarantee;

External dimensions (L x W x H) 8,13 x 3,09 x 3,4 m

An ideal tiny house to spend unforgettable moments with your loved ones, in some fairytale landscapes.

# 2D AND 3D VIEWS









#### IMAGES FROM THE CONSTRUCTION























### FINAL CONSTRUCTION IMAGES









NY









# **CONFORT HOUSE**