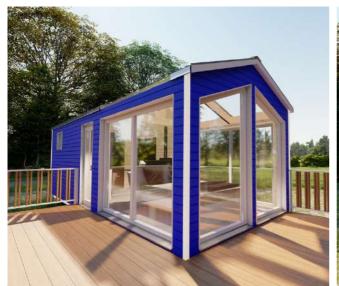

## **MIRROR HOUSE**

living

24,8 sm

**Total area** 

**7,5 tons** 

Weight

External dimensions (L x W x H) 8,1 x 3,07 x 3,17 m

An ideal tiny house to spend unforgettable moments with your loved ones, in some fairytale landscapes.

## 2D AND 3D VIEWS