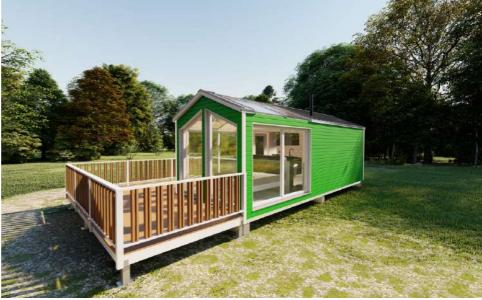

## **MIRROR HOUSE**

living

24,8 sm

**Total area** 

**7,5 tons** 

Weight

External dimensions (L x W x H) 8,1 x 3,07 x 3,17 m

An ideal tiny house to spend unforgettable moments with your loved ones, in some fairytale landscapes.

## 2D AND 3D VIEWS