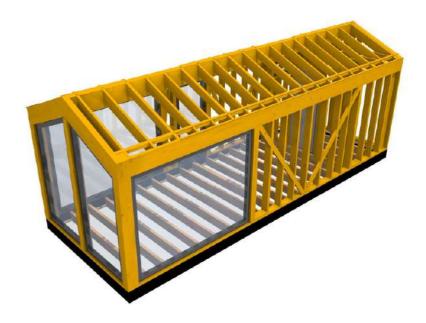

mensions (L x W x H) 8,1 x 3,07 x 3,17 m

An ideal tiny house to spend unforgettable moments with your loved ones, in some fairytale landscapes.

## 2D AND 3D VIEWS









#### IMAGES FROM THE CONSTRUCTION















#### FINAL CONSTRUCTION IMAGES















## **DOXAR HOUSE**







Kitchenette



Bathroom



## Equipment and services included:

- Isolated structure with roof;
- Complete finishes, colors of your choice;
- Carpentry (doors and windows);
- Electrical and sanitary installation;
- Heating system;
- Complementary equipment;
- The possibility of customization;
- Packaging and delivery;
- Guarantee;

External dimensions (L x W x H) 8 x 3 x 3,4 m

An ideal tiny house to spend unforgettable moments with your loved ones, in some fairytale landscapes.

## 2D AND 3D VIEWS











#### IMAGES FROM THE CONSTRUCTION





















#### FINAL CONSTRUCTION IMAGES















## **GLASS HOUSE**



bedroom



Kitchenette



Bathroom



24 sm

**Total** area

7,5 tons

Weight

## Equipment and services included:

- Isolated structure with roof;
- Complete finishes, colors of your choice;
- Carpentry (doors and windows);
- Electrical and sanitary installation;
- Heating system;
- Complementary equipment;
- The possibility of customization;
- Packaging and delivery;
- Guarantee;

External dimensions (L x W x H) 8 x 2,97 x 3,4 m

An ideal tiny house to spend unforgettable moments with your loved ones, in some fairytale landscapes.



## 2D AND 3D VIEWS









#### IMAGES FROM THE CONSTRUCTION





















#### FINAL CONSTRUCTION IMAGES