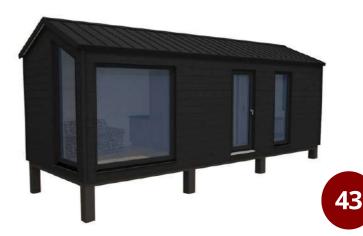

## **MIRROR HOUSE**

living

24,8 sm

**Total area** 

**7,5 tons** 

Weight

External dimensions (L x W x H) 8,1 x 3,07 x 3,17 m

An ideal tiny house to spend unforgettable moments with your loved ones, in some fairytale landscapes.

## 2D AND 3D VIEWS