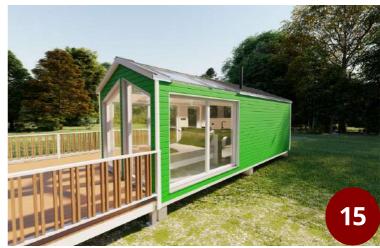

## **DOXAR HOUSE**

Kitchenette

Bathroom

External dimensions (L x W x H) 8 x 3 x 3,4 m

An ideal tiny house to spend unforgettable moments with your loved ones, in some fairytale landscapes.

## 2D AND 3D VIEWS