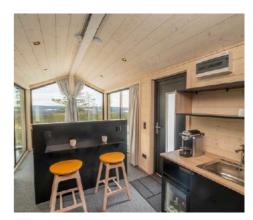

## **EDEN HOUSE**

24,6 sm

**Total area** 

**7,5 tons** 

Weight

#### Equipment and

#### services included:

- Isolated structure with roof;
- Complete finishes, colors of your choice;
- Carpentry (doors and windows);
- Electrical and sanitary installation;
- Heating system;
- Complementary equipment;
- The possibility of customization;
- Packaging and delivery;
- Guarantee;