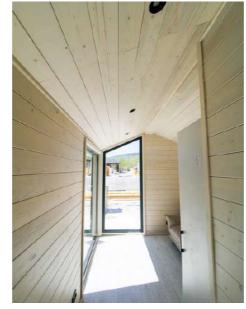

STRUCTION























### FINAL CONSTRUCTION IMAGES









NY









# **CONFORT HOUSE**









Open-space living Bedroom

Kitchenette

Bathroom



25 sm

**Total** area

**7,5 tons** 

Weight

### Equipment and

#### services included:

- Isolated structure with roof;
- Complete finishes, colors of your choice;
- Carpentry (doors and windows);
- Electrical and sanitary installation;
- Heating system;
- Complementary equipment;
- The possibility of customization;
- Packaging and delivery;
- Guarantee;

External dimensions (L x W x H) 8,1 x 3,06 x 3,4 m

An ideal tiny house to spend unforgettable moments with your loved ones, in some fairytale landscapes.



# 2D AND 3D VIEWS









#### IMAGES FROM THE CONSTRUCTION





















### FINAL CONSTRUCTION IMAGES





















#### CONSTRUCTION DETAILS FOR A TINY HOUSE



#### **TECHNICAL DETAILS** FOR A TINY HOUSE

### Q

#### Agreed heating system

- Electric underfloor heating with thermostat;
- Fireplace or stove, on wood or pellets;
- Heat pump;
- Hot water: instant electric or electric boiler;

#### Utilities required

- Water, gas, electricity, sewerage;
- Alternatives: water -> hydrophore;
  - sewerage -> septic tank;
  - heating -> fireplace/stove on wood/pellets, heat pump;
  - electricity -> electricity generator, solar panels;

### Q

#### Other optional

- Foundation on metal pillars;
- Wooden terrace;
- Skylights in the roof;
- Roof glass shading system;
- Furniture and appliances;

## Q

#### Delivery and Installation

- Delivery time: From stock 7-10 working days. To order approxi