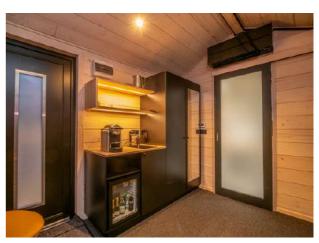

## **HOLIDAY HOUSE 1**

Open-space living

Bedroom

Kitchenette

Bathroom

25 sm

**Total area** 

**7,5 tons** 

#### services included:

- Isolated structure with roof;
- Complete finishes, colors of your choice;
- Carpentry (doors and windows);
- Electrical and sanitary installation;
- Heating system;
- Complementary equipment;
- The possibility of customization;
- Packaging and delivery;
- Guarantee;