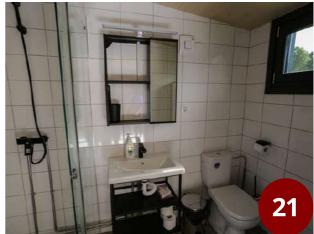

## **DOXAR HOUSE**

Kitchenette

Bathroom

External dimensions (L x W x H) 8 x 3 x 3,4 m

An ideal tiny house to spend unforgettable moments with your loved ones, in some fairytale landscapes.