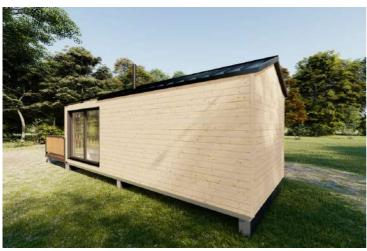

## **EDEN HOUSE**

24,6 sm

**Total area** 

**7,5 tons** 

Weight

External dimensions (L x W x H) 8 x 3,08 x 3,2 m

An ideal tiny house to spend unforgettable moments with your loved ones, in some fairytale landscapes.

## 2D AND 3D VIEWS

B