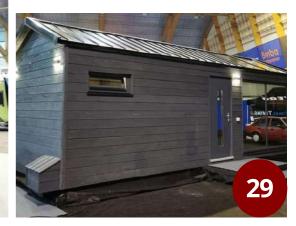

#### IMAGES FROM THE CONSTRUCTION





















#### FINAL CONSTRUCTION IMAGES















## **GLASS HOUSE**



bedroom



Kitchenette



Bathroom



24 sm

**Total** area

7,5 tons

Weight

## Equipment and services included:

- Isolated structure with roof;
- Complete finishes, colors of your choice;
- Carpentry (doors and windows);
- Electrical and sanitary installation;
- Heating system;
- Complementary equipment;
- The possibility of customization;
- Packaging and delivery;
- Guarantee;

External dimensions (L x W x H) 8 x 2,97 x 3,4 m

An ideal tiny house to spend unforgettable moments with your loved ones, in some fairytale landscapes.



## 2D AND 3D VIEWS









#### IMAGES FROM THE CONSTRUCTION





















#### FINAL CONSTRUCTION IMAGES





















## **HOLIDAY HOUSE 1**





Open-space living

Bedroom



Kitchenette



Bathroom



25 sm

**Total area** 

**7,5 tons** 

Weight

#### **Equipment and**

#### services included:

- Isolated structure with roof;
- Complete finishes, colors of your choice;
- Carpentry (doors and windows);
- Electrical and sanitary installation;
- Heating system;
- Complementary equipment;
- The possibility of customization;
- Packaging and delivery;
- Guarantee;

External dimensions (L x W x H) 8,1 x 3,06 x 3,4 m

An ideal tiny house to spend unforgettable moments with your loved ones, in some fairytale landscapes.

## 2D AND 3D VIEWS









#### IMAGES FROM THE CONSTRUCTION

















#### FINAL CONSTRUCTION IMAGES























## **HOLIDAY HOUSE 2**





Open-space living

Bedroom