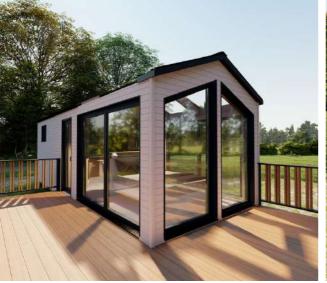

## **EDEN HOUSE**

24,6 sm

**Total area** 

**7,5 tons** 

Weight

External dimensions (L x W x H) 8 x 3,08 x 3,2 m

An ideal tiny house to spend unforgettable moments with your loved ones, in some fairytale landscapes.

## 2D AND 3D VIEWS

B