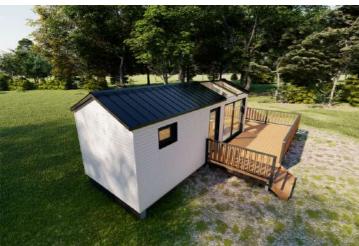

## **MIRROR HOUSE**

living

24,8 sm

**Total area** 

**7,5 tons** 

Weight

External dimensions (L x W x H) 8,1 x 3,07 x 3,17 m

An ideal tiny house to spend unforgettable moments with your loved ones, in some fairytale landscapes.

## 2D AND 3D VIEWS