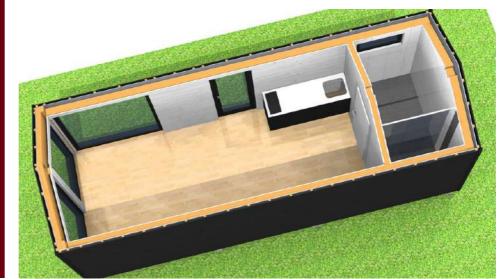

3,4 m

An ideal tiny house to spend unforgettable moments with your loved ones, in some fairytale landscapes.

## 2D AND 3D VIEWS









#### IMAGES FROM THE CONSTRUCTION



















#### FINAL CONSTRUCTION IMAGES























# **OPEN HOUSE**





25 sm

**Total area** 

**7,5 tons** 

Weight

# Equipment and services included:

- Isolated structure with roof;
- Complete finishes, colors of your choice;
- Carpentry (doors and windows);
- Electrical and sanitary installation;
- Heating system;
- Complementary equipment;
- The possibility of customization;
- Packaging and delivery;
- Guarantee;

External dimensions (L x W x H) 8,13 x 3,09 x 3,4 m

An ideal tiny house to spend unforgettable moments with your loved ones, in some fairytale landscapes.

# 2D AND 3D VIEWS









#### IMAGES FROM THE CONSTRUCTION























### FINAL CONSTRUCTION IMAGES









NY









# **CONFORT HOUSE**









Open-space living Bedroom

Kitchenette

Bathroom



25 sm

**Total** area

**7,5 tons** 

Weight

### Equipment and

#### services included:

- Isolated structure with roof;
- Complete finishes, colors of your choice;
- Carpentry (doors and windows);
- Electrical and sanitary installation;
- Heating system;
- Complementary equipment;
- The possibility of customization;
- Packaging and delivery;
- Guarantee;

External dimensions (L x W x H) 8,1 x 3,06 x 3,4 m

An ideal tiny house to spend unforgettable moments with your loved ones, in some fairytale landscapes.



# 2D AND 3D VIEWS









#### IMAGES FROM THE CONSTRUCTION





















### F