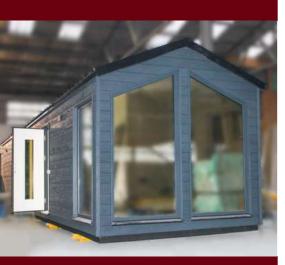

## **EDEN HOUSE**

24,6 sm

**Total area** 

**7,5 tons** 

Weight

External dimensions (L x W x H) 8 x 3,08 x 3,2 m

An ideal tiny house to spend unforgettable moments with your loved ones, in some fairytale landscapes.

## 2D AND 3D VIEWS

B