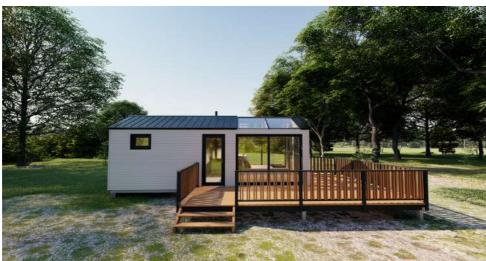

## **MIRROR HOUSE**

living

24,8 sm

**Total area** 

**7,5 tons** 

Weight

External dimensions (L x W x H) 8,1 x 3,07 x 3,17 m

An ideal tiny house to spend unforgettable moments with your loved ones, in some fairytale landscapes.

#### FINAL CONSTRUCTION IMAGES