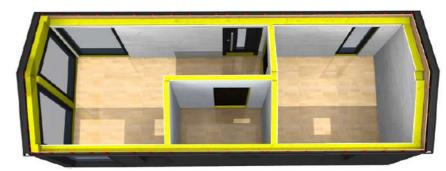

nts with your loved ones, in some fairytale landscapes.

## 2D AND 3D VIEWS









#### IMAGES FROM THE CONSTRUCTION

















#### FINAL CONSTRUCTION IMAGES























## **HOLIDAY HOUSE 2**





Open-space living

Bedroom





Kitchenette





25 sm

**Total** area

**7,5 tone** 

Weight

#### Equipment and services included:

- Isolated structure with roof;
- Complete finishes, colors of your choice;
- Carpentry (doors and windows);
- Electrical and sanitary installation;
- Heating system;
- Complementary equipment;
- The possibility of customization;
- Packaging and delivery;
- Guarantee;

External dimensions (L x W x H) 8,1 x 3,06 x 3,4 m

An ideal tiny house to spend unforgettable moments with your loved ones, in some fairytale landscapes.

## 2D AND 3D VIEWS









#### IMAGES FROM THE CONSTRUCTION



















#### FINAL CONSTRUCTION IMAGES























# **OPEN HOUSE**





25 sm

**Total area** 

**7,5 tons** 

Weight

# Equipment and services included:

- Isolated structure with roof;
- Complete finishes, colors of your choice;
- Carpentry (doors and windows);
- Electrical and sanitary installation;
- Heating system;
- Complementary equipment;
- The possibility of customization;
- Packaging and delivery;
- Guarantee;

External dimensions (L x W x H) 8,13 x 3,09 x 3,4 m

An ideal tiny house to spend unforgettable moments with your loved ones, in some fairytale landscapes.

# 2D AND 3D VIEWS









#### IMAGES FROM THE CONSTRUCTION























### FINAL CONSTRUCTION IMAGES









NY









# **CONFORT HOUSE**