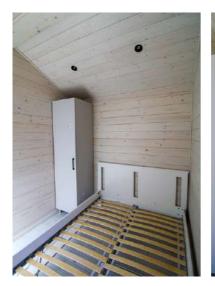

ION























### FINAL CONSTRUCTION IMAGES









NY









# **CONFORT HOUSE**









Open-space living Bedroom

Kitchenette

Bathroom



25 sm

**Total** area

**7,5 tons** 

Weight

### Equipment and

#### services included:

- Isolated structure with roof;
- Complete finishes, colors of your choice;
- Carpentry (doors and windows);
- Electrical and sanitary installation;
- Heating system;
- Complementary equipment;
- The possibility of customization;
- Packaging and delivery;
- Guarantee;

External dimensions (L x W x H) 8,1 x 3,06 x 3,4 m

An ideal tiny house to spend unforgettable moments with your loved ones, in some fairytale landscapes.



# 2D AND 3D VIEWS









#### IMAGES FROM THE CONSTRUCTION





















### FINAL CONSTRUCTION IMAGES





















#### CONSTRUCTION DETAILS FOR A TINY HOUSE



#### **TECHNICAL DETAILS** FOR A TINY HOUSE

### Q

#### Agreed heating system

- Electric underfloor heating with thermostat;
- Fireplace or stove, on wood or pellets;
- Heat pump;
- Hot water: instant electric or electric boiler;

#### Utilities required

- Water, gas, electricity, sewerage;
- Alternatives: water -> hydrophore;
  - sewerage -> septic tank;
  - heating -> fireplace/stove on wood/pellets, heat pump;
  - electricity -> electricity generator, solar panels;

### Q

#### Other optional

- Foundation on metal pillars;
- Wooden terrace;
- Skylights in the roof;
- Roof glass shading system;
- Furniture and appliances;

## Q

#### Delivery and Installation

- Delivery time: From stock 7-10 working days. To order approximately