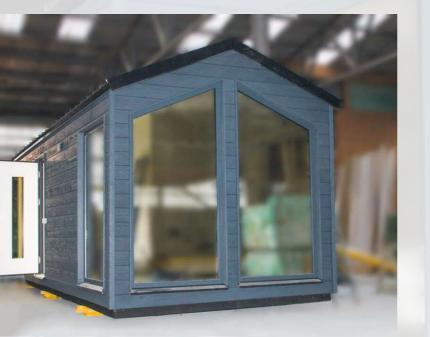

## **EDEN HOUSE**

24,6 sm

**Total area** 

**7,5 tons** 

Weight

External dimensions (L x W x H) 8 x 3,08 x 3,2 m

An ideal tiny house to spend unforgettable moments with your loved ones, in some fairytale landscapes.