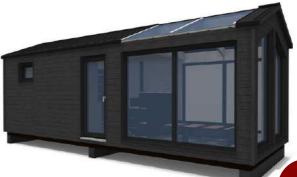

## **MIRROR HOUSE**

living

24,8 sm

**Total area** 

**7,5 tons** 

Weight

External dimensions (L x W x H) 8,1 x 3,07 x 3,17 m

An ideal tiny house to spend unforgettable moments with your loved ones, in some fairytale landscapes.

## 2D AND 3D VIEWS