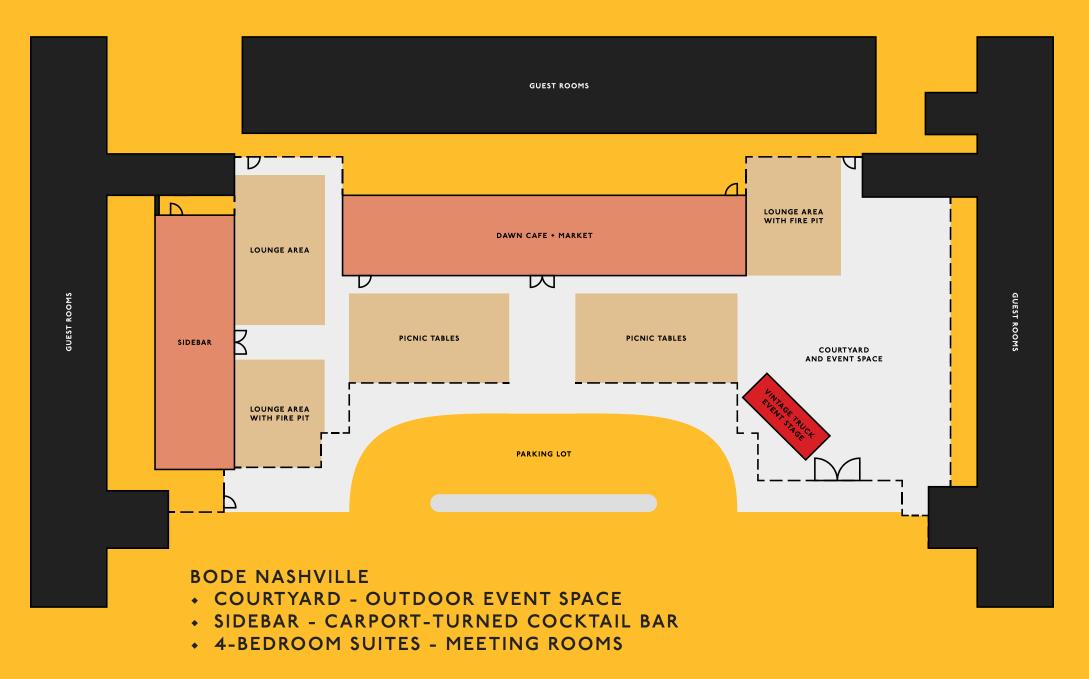

## **PROPERTY MAP**

## EVENT SPACES

Bode Nashville has flexible event spaces to cater to just about every event you could dream of.

#### COURTYARD

The Courtyard includes our paved courtyard, a vintage Ford truck stage, raised concrete stage, 3 picnic tables, 6 bistro tables, 4 corn hole boards, 1 large fire pit, and multiple power outlets to power your event.

- North Courtyard: 48' x 34'
- North Fire Pit: 18.5' x 14'
- South Fire Pit: 24' x 20'
- Concrete Stage: 10' x 16'
- Outdoor Lounge: 24' x 20'
- Picnic Area: 20' x 86'
- Occupancy: 150

#### SIDEBAR

Sidebar includes a private room and cocktail bar experience, 2 TVs, 2 bar tops, 12+ bar stools, 4 couches, multiple lounge chairs, giant Jenga table, 1 outdoor fire pit, 1 private bathroom, and multiple power outlets.

- 1,200 sq ft
- Occupancy: 70

#### **4-BEDROOM SUITES**

Perfect for team building and workshops, our 4-Bedroom Meeting Space includes 10+ chairs at a long table with lounge area and chef's kitchen. Includes 1 smart TV, sectional and lounge chairs, kitchen and countertop with 8 stools.

- 2,100 sq ft
- Occupancy: 25