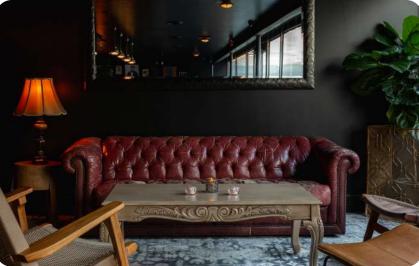

#### SIDEBAR

Sidebar includes a private room and cocktail bar experience, 2 TVs, 2 bar tops, 12+ bar stools, 4 couches, multiple lounge chairs, giant Jenga table, 1 outdoor fire pit, 1 private bathroom, and multiple power outlets.

- 1,200 sq ft
- Occupancy: 70