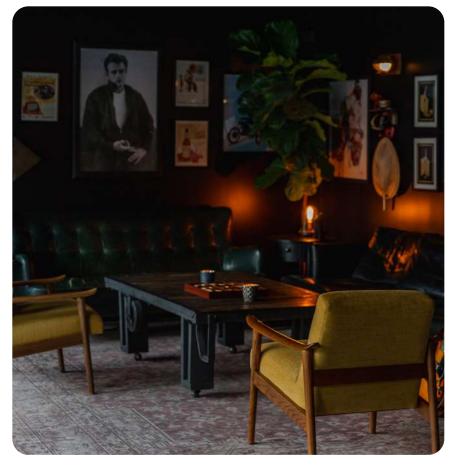

#### SIDEBAR

Sidebar includes a private room and cocktail bar experience, 2 TVs, 2 bar tops, 12+ bar stools, 4 couches, multiple lounge chairs, giant Jenga table, 1 outdoor fire pit, 1 private bathroom, and multiple power outlets.