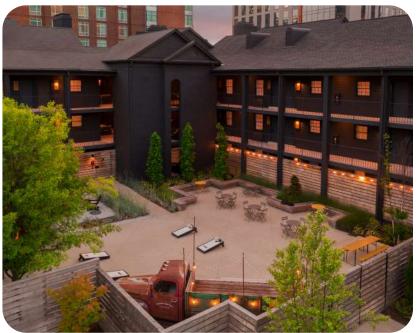

#### COURTYARD

The Courtyard includes our paved courtyard, a vintage Ford truck stage, raised concrete stage, 3 picnic tables, 6 bistro tables, 4 corn hole boards, 1 large fire pit, and multiple power outlets to power your event.

- North Courtyard: 48' x 34'
- North Fire Pit: 18.5' x 14'
- South Fire Pit: 24' x 20'
- Concrete Stage: 10' x 16'
- Outdoor Lounge: 24' x 20'
- Picnic Area: 20' x 86'
- Occupancy: 150