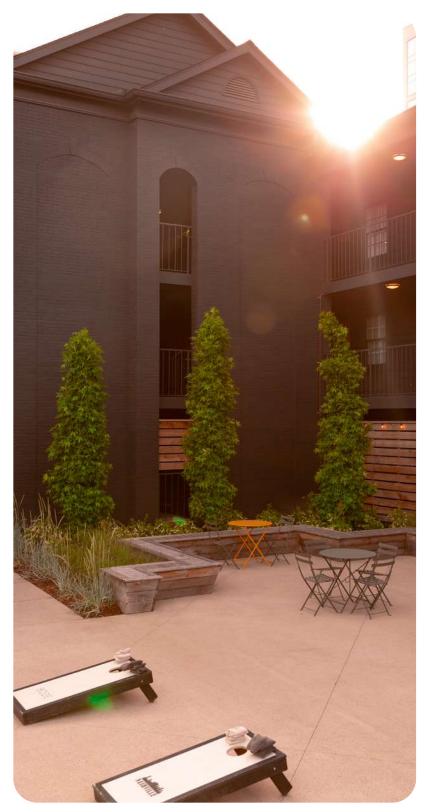

#### COURTYARD

The Courtyard includes our paved courtyard, a vintage Ford truck stage, raised concrete stage, 3 picnic tables, 6 bistro tables, 4 corn hole boards, 1 large fire pit, and multiple power outlets to power your event.

- North Courtyard: 48' x 34'
- North Fire Pit: 18.5' x 14'
- South Fire Pit: 24' x 20'
- Concrete Stage: 10' x 16'
- Outdoor Lounge: 24' x 20'
- Picnic Area: 20' x 86'
- Occupancy: 150