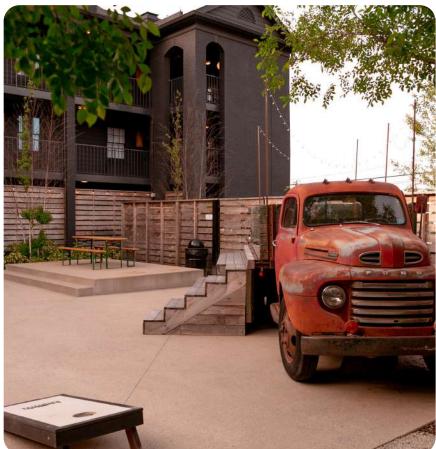

#### COURTYARD

The Courtyard includes our paved courtyard, a vintage Ford truck stage, raised concrete stage, 3 picnic tables, 6 bistro tables, 4 corn hole boards, 1 large fire pit, and multiple power outlets to power your event.

- North Courtyard: 48' x 34'
- North Fire Pit: 18.5' x 14'
- South Fire Pit: 24' x 20'
- Concrete Stage: 10' x 16'
- Outdoor Lounge: 24' x 20'
- Picnic Area: 20' x 86'
- Occupancy: 150