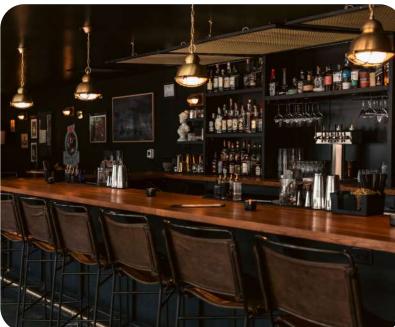

## SIDEBAR

Sidle up to the bar and order a craft cocktail from our skilled bartenders. Don't know where to start? Ask the bartender to make their favorite drink for you and your crew.

#### SIDEBAR

Sidebar includes a private room and cocktail bar experience, 2 TVs, 2 bar tops, 12+ bar stools, 4 couches, multiple lounge chairs, giant Jenga table, 1 outdoor fire pit, 1 private bathroom, and multiple power outlets.

- 1,200 sq ft
- Occupancy: 70