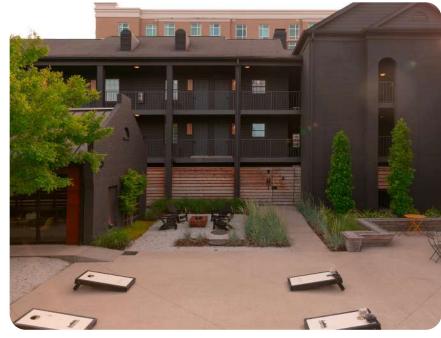

#### COURTYARD

The Courtyard includes our paved courtyard, a vintage Ford truck stage, raised concrete stage, 3 picnic tables, 6 bistro tables, 4 corn hole boards, 1 large fire pit, and multiple power outlets to power your event.

- North Courtyard: 48' x 34'
- North Fire Pit: 18.5' x 14'
- South Fire Pit: 24' x 20'
- Concrete Stage: 10' x 16'
- Outdoor Lounge: 24' x 20'
- Picnic Area: 20' x 86'
- Occupancy: 150