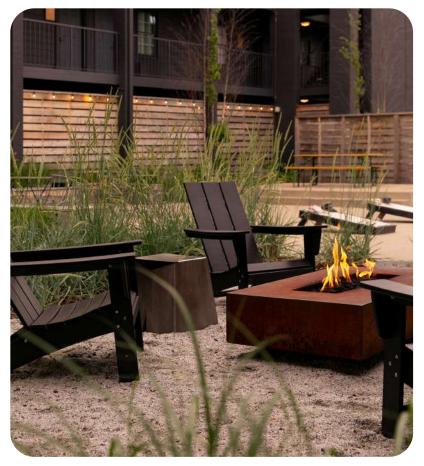

#### COURTYARD

The Courtyard includes our paved courtyard, a vintage Ford truck stage, raised concrete stage, 3 picnic tables, 6 bistro tables, 4 corn hole boards, 1 large fire pit, and multiple power outlets to power your event.

- North Courtyard: 48' x 34'
- North Fire Pit: 18.5' x 14'
- South Fire Pit: 24' x 20'
- Concrete Stage: 10' x 16'
- Outdoor Lounge: 24' x 20'
- Picnic Area: 20' x 86'
- Occupancy: 150