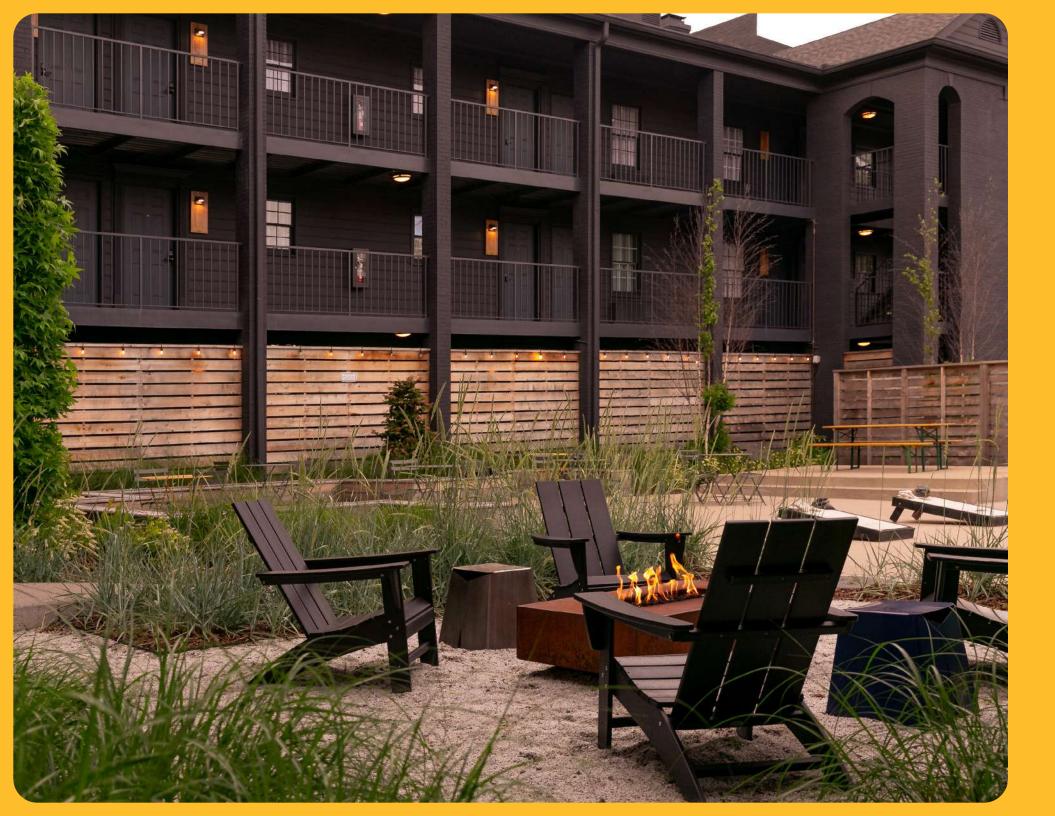

#### COURTYARD

The Courtyard includes our paved courtyard, a vintage Ford truck stage, raised concrete stage, 3 picnic tables, 6 bistro tables, 4 corn hole boards, 1 large fire pit, and multiple power outlets to power your event.

- North Courtyard: 48' x 34'
- North Fire Pit: 18.5' x 14'
- South Fire Pit: 24' x 20'
- Concrete Stage: 10' x 16'
- Outdoor Lounge: 24' x 20'
- Picnic Area: 20' x 86'
- Occupancy: 150