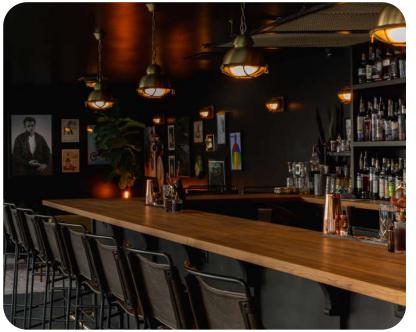

## SIDEBAR

Sidle up to the bar and order a craft cocktail from our skilled bartenders. Don't know where to start? Ask the bartender to make their favorite drink for you and your crew.

#### SIDEBAR

Sidebar includes a private room and cocktail bar experience, 2 TVs, 2 bar tops, 12+ bar stools, 4 couches, multiple lounge chairs, giant Jenga table, 1 outdoor fire pit, 1 private bathroom, and multiple power outlets.