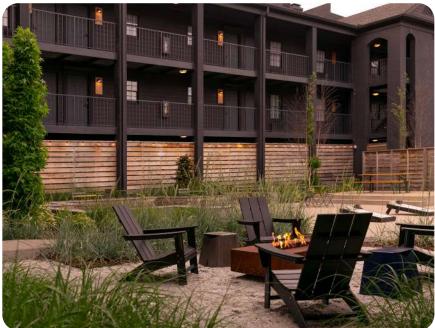

#### COURTYARD

The Courtyard includes our paved courtyard, a vintage Ford truck stage, raised concrete stage, 3 picnic tables, 6 bistro tables, 4 corn hole boards, 1 large fire pit, and multiple power outlets to power your event.

- North Courtyard: 48' x 34'
- North Fire Pit: 18.5' x 14'
- South Fire Pit: 24' x 20'
- Concrete Stage: 10' x 16'
- Outdoor Lounge: 24' x 20'
- Picnic Area: 20' x 86'
- Occupancy: 150