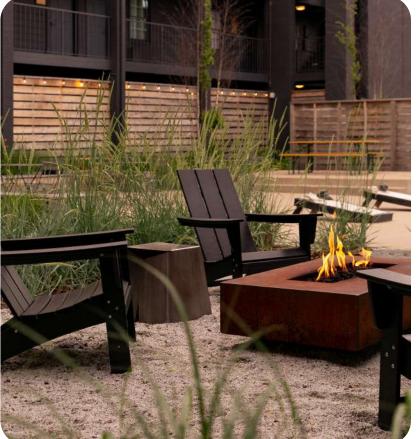

#### COURTYARD

The Courtyard includes our paved courtyard, a vintage Ford truck stage, raised concrete stage, 3 picnic tables, 6 bistro tables, 4 corn hole boards, 1 large fire pit, and multiple power outlets to power your event.

- North Courtyard: 48' x 34'
- North Fire Pit: 18.5' x 14'
- South Fire Pit: 24' x 20'
- Concrete Stage: 10' x 16'
- Outdoor Lounge: 24' x 20'
- Picnic Area: 20' x 86'
- Occupancy: 150