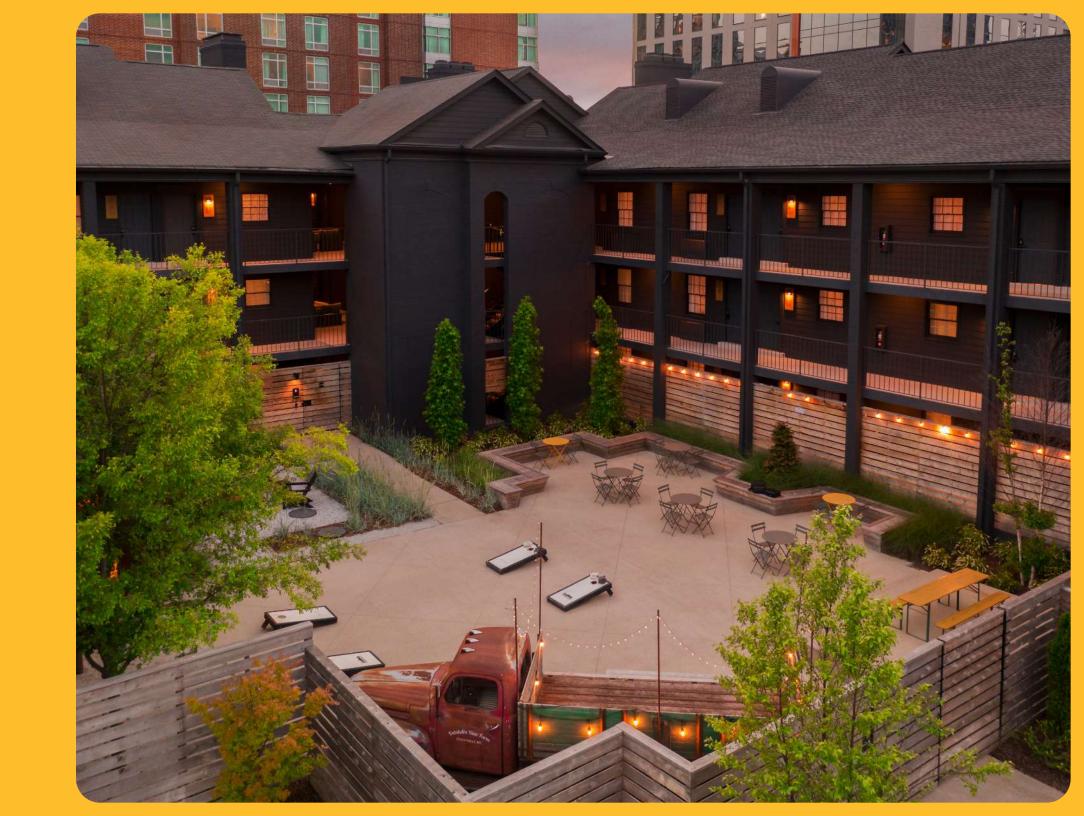

## EVENT SPACES

Bode Nashville has flexible event spaces to cater to just about every event you could dream of.

#### COURTYARD

The Courtyard includes our paved courtyard, a vintage Ford truck stage, raised concrete stage, 3 picnic tables, 6 bistro tables, 4 corn hole boards, 1 large fire pit, and multiple power outlets to power your event.

- North Courtyard: 48' x 34'
- North Fire Pit: 18.5' x 14'
- South Fire Pit: 24' x 20'
- Concrete Stage: 10' x 16'
- Outdoor Lounge: 24' x 20'
- Picnic Area: 20' x 86'
- Occupancy: 150