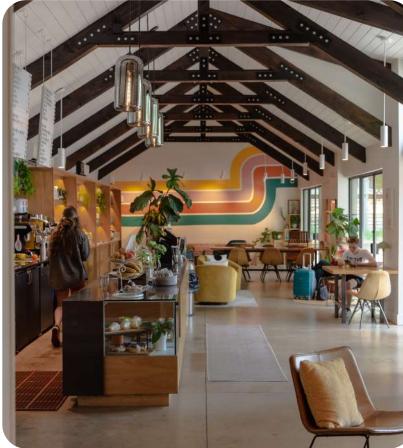

## DAWN CAFE + MARKET

A fresh start to a new day. Dawn serves breakfast and lunch classics and a full menu of Good Citizen Coffee. Grab and go or settle in for your work day.