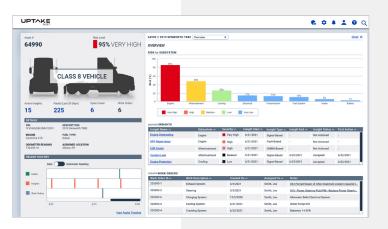

# **UPTAKE FLEET FOR INCREASED VEHICLE AVAILABILITY**

- · Identify trip-ready and high-risk assets in your fleet at a glance
- · See failure insights from machine learning predictive models
- Filter insights by time, severity, location, and affected systems
- · Dig into supporting evidence that indicate vehicle issues

- Prioritize and plan repairs based on vehicle conditions
- Create service cases and push them into maintenance management software for repair
- Proactively begin service with remote diagnostics and recommended steps