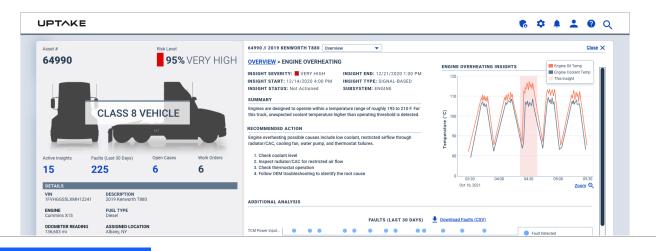

# **UPTAKE FLEET FOR INCREASED VEHICLE AVAILABILITY**

- · Identify trip-ready and high-risk assets in your fleet at a glance
- · See failure insights from machine learning predictive models
- Filter insights by time, severity, location, and affected systems
- · Dig into supporting evidence that indicate vehicle issues

- Prioritize and plan repairs based on vehicle conditions
- Create service cases and push them into maintenance management software for repair
- Proactively begin service with remote diagnostics and recommended steps