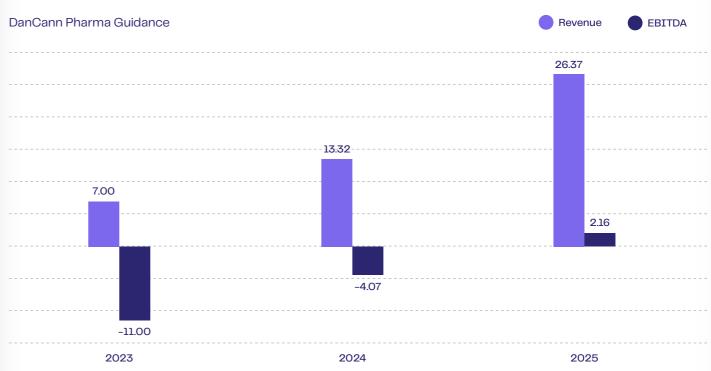

Our strategic pivot resonates with our core mission. It is a testimony to a robust business model predicated on a more asset–light approach where profitability and returns are paramount to further enhancing access to medicines inspired by improving treatment availability. Furthermore, we have officially published our new financial guidance for 2025, which is ambitious and grounded in realism. We anticipate over 300% revenue growth, steering us towards our breakeven point within the same year. This goal transcends wishful thinking but is a definitive mark set in our timeline, fortified by a steadfast commitment to getting it done.

## Our 2025 breakeven target

The strategy is based on our ability to deliver best-inclass results through operational excellence. This implies prioritizing our regulatory efforts, raising the bar on financial performance, and driving value for patients, relatives, and shareholders.

To measure our success, we have set up a series of KPIs:

1. Revenue growth: The goal is to achieve revenue growth exceeding 300% within the specified period.

2. Product expansion: This growth will be primarily driven by introducing 4-6 new products as part of the Pilot Programme with medicinal cannabis.

3. Breakeven target: The strategic plan assumes that the Company will attain the breakeven point by 2025.

With a strong presence in the sector, we estimate that DanCann Pharma will achieve a total market share for Rx cannabis- and cannabinoid medicines of approximately 20-25% by 2024 through the current portfolio and the launch of 4-6 new products. Additionally, we have an estimated market share in the same market of around 30-40% by 2025.