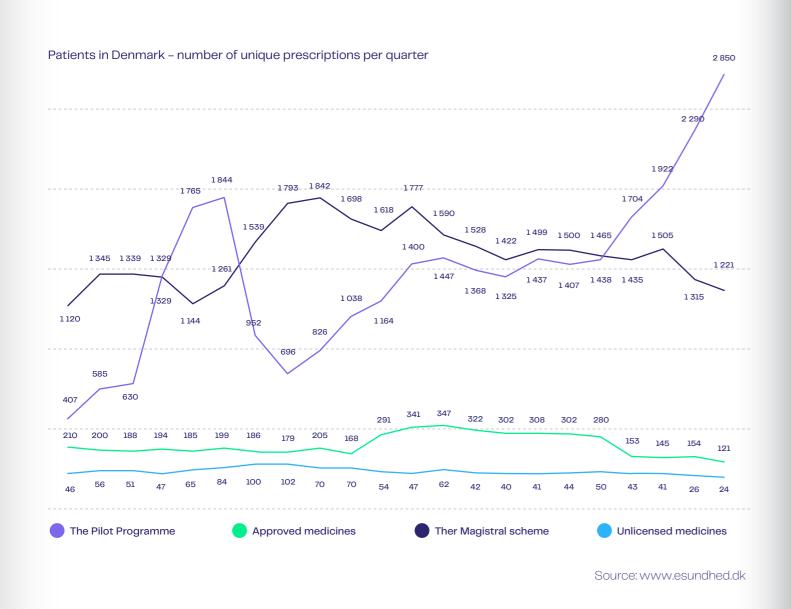

## Market Outlook

DanCann Pharma is tapping into the Danish market's potential, where prescription medicines with cannabis- and cannabinoids contribute DKK 50-60 million in retail sales, offering significant growth avenues. The strategy involves launching new products like oral extracts under the Pilot Programme and the magistral scheme.

This move historically results in added market penetration, as seen in 2019 and 2023. This solidifies DanCann Pharma's market expansion groundwork and is reflected in our market share ambitions, where the guidance is based on historical trends and data-driven analysis.

#### The Pilot Programme

The medicinal cannabis Pilot Programme was introduced in 2017, with effect from January 1, 2018, initially for four years (2018-2021). It has since been evaluated and extended until 2025. As of today, there are six products under the Pilot Programme.

#### The magistral scheme

Since 2017, it has been possible to obtain medicine containing manufacturers themselves. cannabinoids from Glostrup Apotek under the magistral scheme. Currently, there are 17 products available under this scheme, containing both cannabidiol (CBD) and dronabinol (THC).

#### Approved and unlicensed medicines

Approved medications containing cannabinoids have been available for several decades, including Sativex® since 2011. Additionally, Epidiolex® has been introduced later. For many years, it has also been possible to prescribe medications approved in the USA, including Marinol<sup>®</sup>, Cesamet<sup>®</sup>, and Syndros<sup>®</sup>. Today, the distribution of these medications is primarily handled by major wholesalers and the

Source: www.esundhed.dk