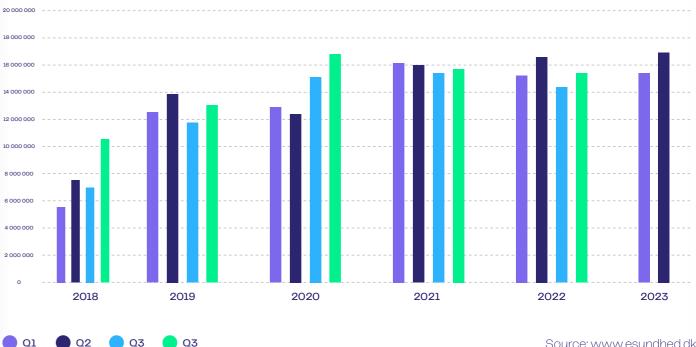

#### Total revenue from cannabis- or cannabinoid-based Rx medicines, Millions DKK

## Market Outlook

DanCann Pharma is tapping into the Danish market's potential, where prescription medicines with cannabis- and cannabinoids contribute DKK 50-60 million in retail sales, offering significant growth avenues. The strategy involves launching new products like oral extracts under the Pilot Programme and the magistral scheme.

This move historically results in added market penetration, as seen in 2019 and 2023. This solidifies DanCann Pharma's market expansion groundwork and is reflected in our market share ambitions, where the guidance is based on historical trends and data-driven analysis.