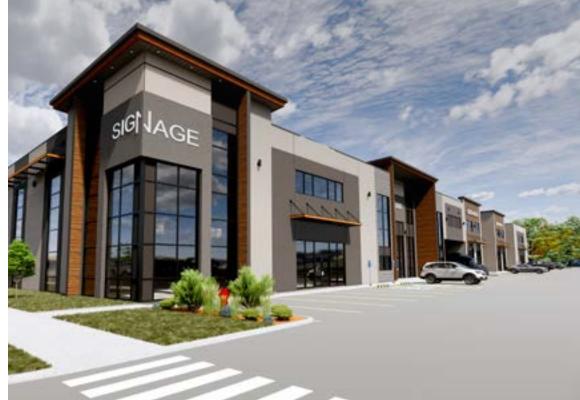

# FIFTY FOUR SIXTY ANDERSON WAY

Stefani Lea Royal Lepage Kelowna 250-870-0730 stefani@stefanilea.ca

## WELCOME

5460 Anderson Way offers eight commercial flex small-bay strata units from 1,912 sf.

5460 Anderson Way is located in the growing North End of Vernon, with prominent exposure to Highway 97 and several big box retailers. The available units, totaling 18,053 sf are constructed with precast concrete insulated panels and provide up to seven individual storefronts.

Each unit has 26 foot clear ceiling heights to allow for future mezzanines or second floor space. 5460 Anderson Way is ideal for national tenants or local companies looking for significant exposure and to capitalize on this location.