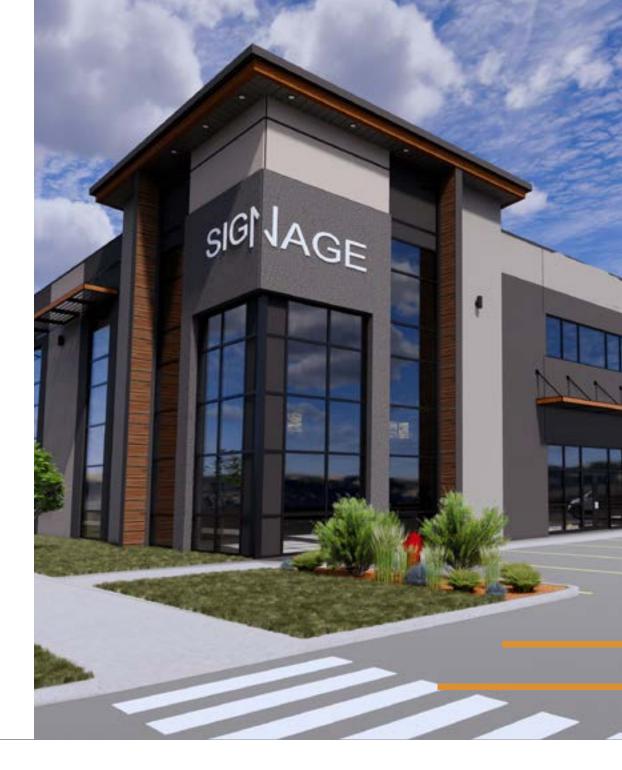

## WELCOME

5460 Anderson Way offers eight commercial flex small-bay strata units from 1,912 sf.

5460 Anderson Way is located in the growing North End of Vernon, with prominent exposure to Highway 97 and several big box retailers. The available units, totaling 18,053 sf are constructed with precast concrete insulated panels and provide up to seven individual storefronts.

Each unit has 26 foot clear ceiling heights to allow for future mezzanines or second floor space. 5460 Anderson Way is ideal for national tenants or local companies looking for significant exposure and to capitalize on this location.