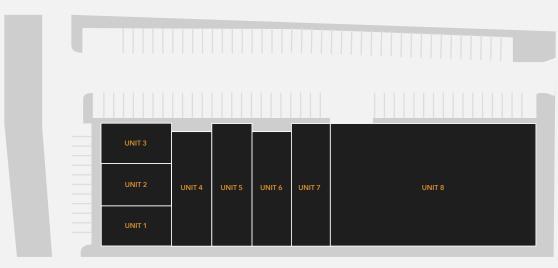

#### **MAIN FLOOR**

| UNIT<br>NUMBER | UNIT<br>SIZE | SALE PRICE<br>+GST | LEASE<br>RATE / SF |
|----------------|--------------|--------------------|--------------------|
| UNIT 1         | 1,912 sq ft  | LEASED             | LEASED             |
| UNIT 2         | 1,912 sq ft  | SOLD               | SOLD               |
| UNIT 3         | 1,915 sq ft  | SOLD               | SOLD               |
| UNIT 4         | 3,076 sq ft  | \$1,230,400        | \$20               |
| UNIT 5         | 3,111 sq ft  | \$1,244,400        | \$20               |
| UNIT 6         | 3,076 sq ft  | \$1,230,400        | \$20               |
| UNIT 7         | 3,051sq ft   | PENDING            | PENDING            |
| UNIT 8         | 14,700 sq ft | SOLD               | SOLD               |

#### SITE PLAN

HIGHWAY 97

#### **DETAILED VIEW**

ANDERSON WAY