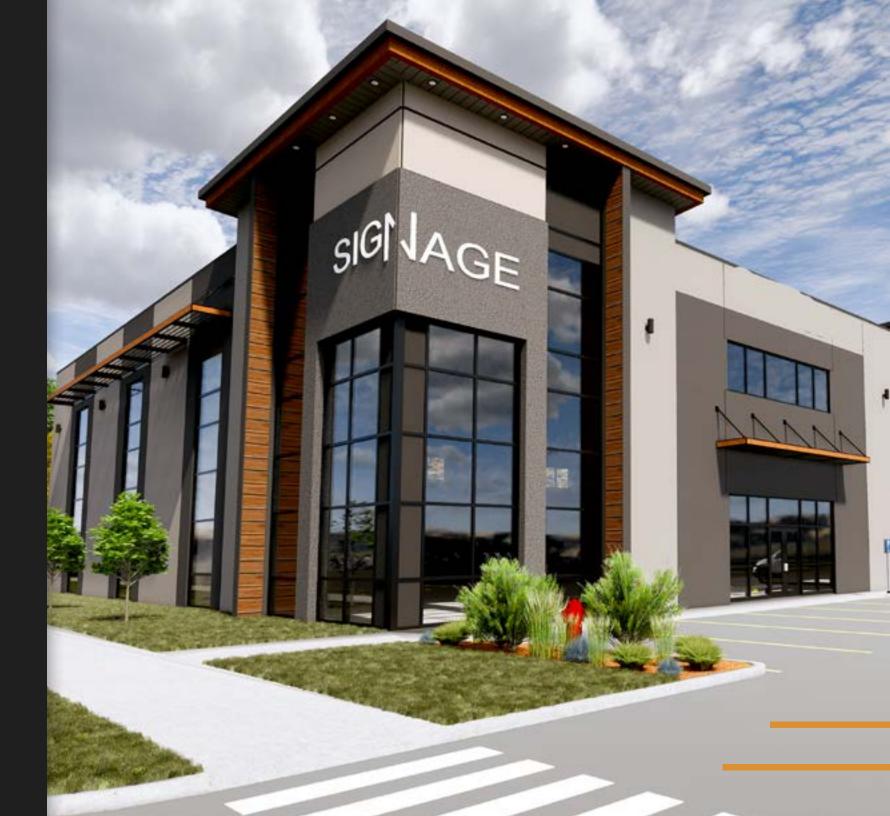

## WELCOME

5460 Anderson Way offers eight commercial flex small-bay strata units from 1,912 sf.

5460 Anderson Way is located in the growing North End of Vernon, with prominent exposure to Highway 97 and several big box retailers. The available units, totaling 18,053 sf are constructed with precast concrete insulated panels and provide up to seven individual storefronts.

Each unit has 26 foot clear ceiling heights to allow for future mezzanines or second floor space. 5460 Anderson Way is ideal for national tenants or local companies looking for significant exposure and to capitalize on this location.