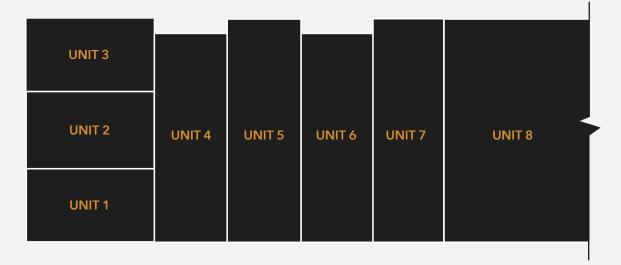

#### **MEZZANINE OPTION**

| UNIT<br>NUMBER | MEZZANINE<br>SIZE | SALE PRICE<br>+GST | LEASE<br>RATE / SF |
|----------------|-------------------|--------------------|--------------------|
| UNIT 1         | 635 sq ft         | LEASED             | LEASED             |
| UNIT 2         | 635 sq ft         | SOLD               | SOLD               |
| UNIT 3         | 635 sq ft         | SOLD               | SOLD               |
| UNIT 4         | 1,022 sq ft       | \$306,600          | \$15               |
| UNIT 5         | 1,031 sq ft       | \$309,300          | \$15               |
| UNIT 6         | 956 sq ft         | \$286,800          | \$15               |
| UNIT 7         | 996 sq ft         | PENDING            | PENDING            |
| UNIT 8         | Custom            | SOLD               | SOLD               |

#### SITE PLAN

HIGHWAY 97

#### **DETAILED VIEW**

ANDERSON WAY