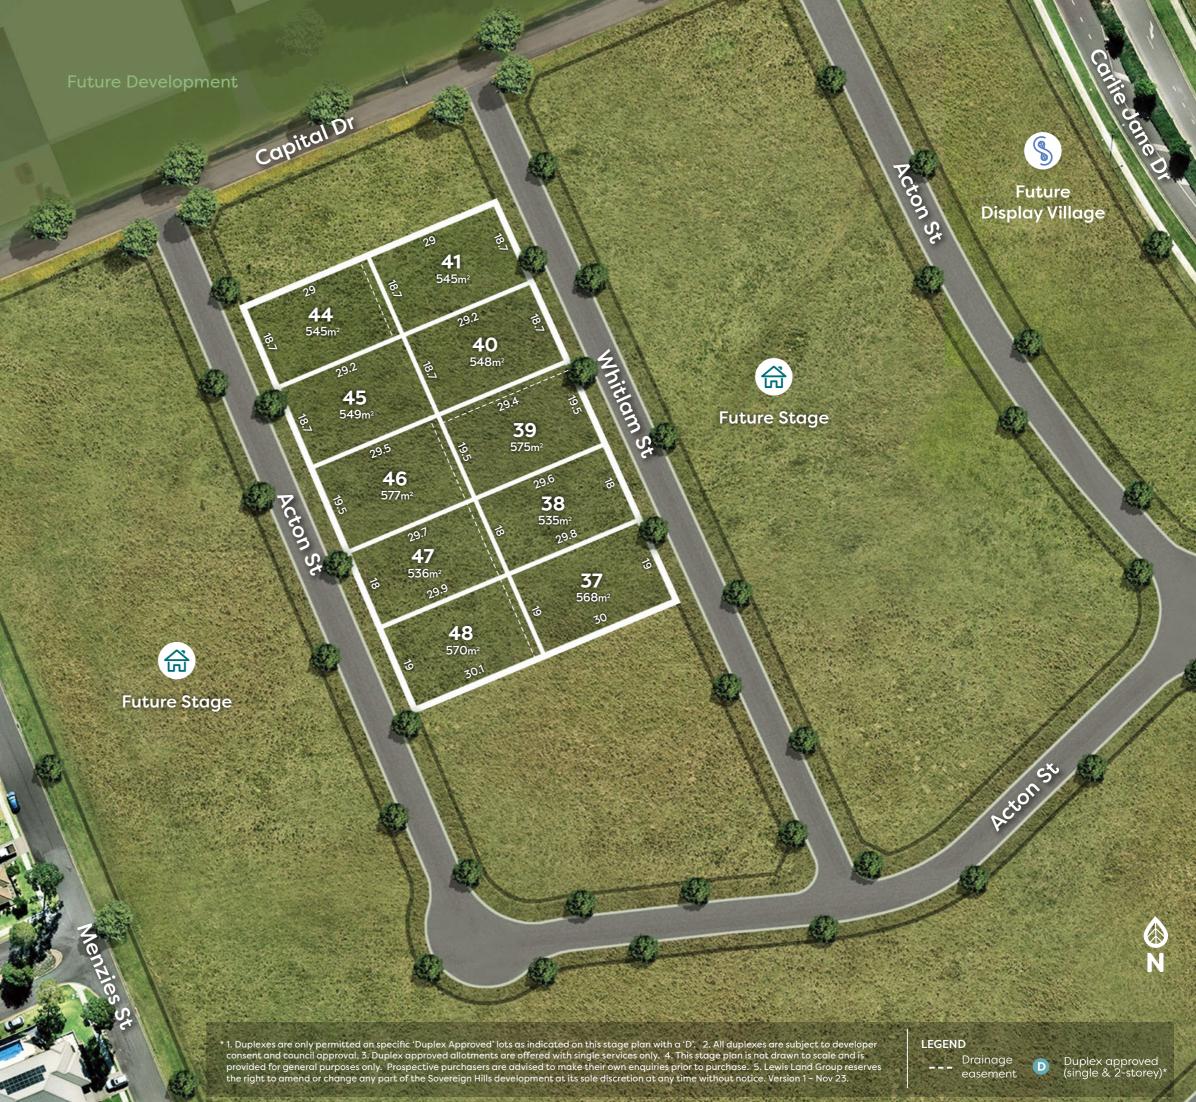

## BARTON RIDGE Stage 3B

- $\gg$  Lots range from  $535m^2 577m^2$
- Level and near-level homesites in modern neighbourhood
- Conveniently located near Sovereign Place Town Centre, secondary college, childcare centre and playground
- $\gg$  All lots NBN ready