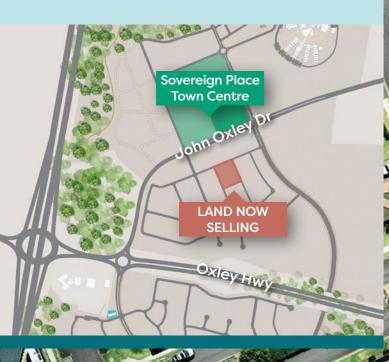

## BARTON RIDGE Stage 3B

- $\gg$  Lots range from  $535m^2 577m^2$
- Level and near-level homesites in modern neighbourhood
- Conveniently located near Sovereign Place Town Centre, secondary college, childcare centre and playground
- $\gg$  All lots NBN ready