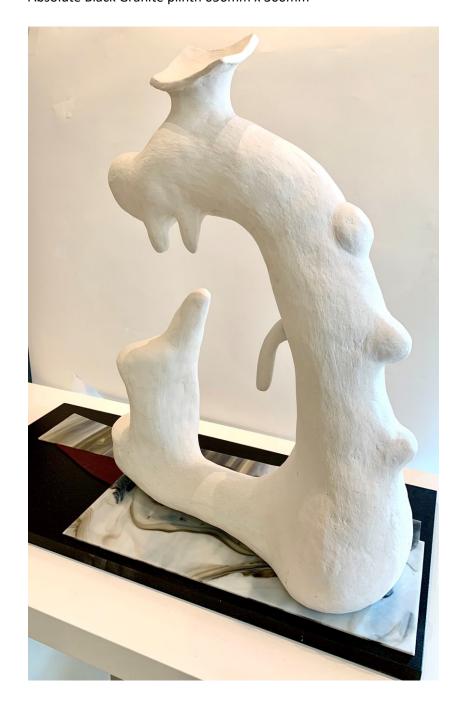

Vicki Fanning October 2021

\$2,800

White earthenware, porcelain slip Painted and fired stained glass Height: 460mm Absolute Black Granite plinth 500mm x 350mm

\$2,800

White earthenware, porcelain slip Painted and fired stained glass Height: 540mm Absolute Black Granite plinth 500mm x 350mm