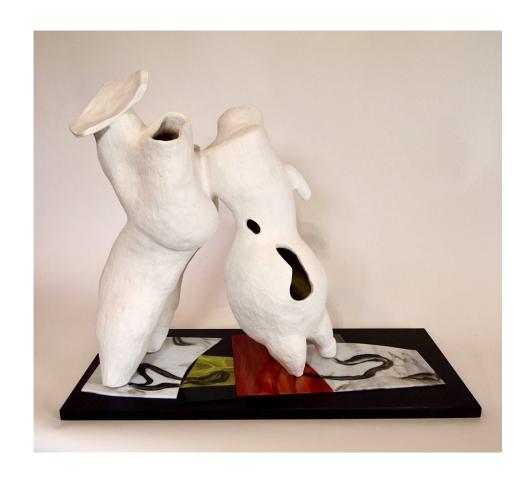

Vicki Fanning October 2021

\$2,800

White earthenware, porcelain slip Painted and fired stained glass Height: 460mm Absolute Black Granite plinth 500mm x 350mm

\$2,800

White earthenware, porcelain slip Painted and fired stained glass Height: 540mm Absolute Black Granite plinth 500mm x 350mm