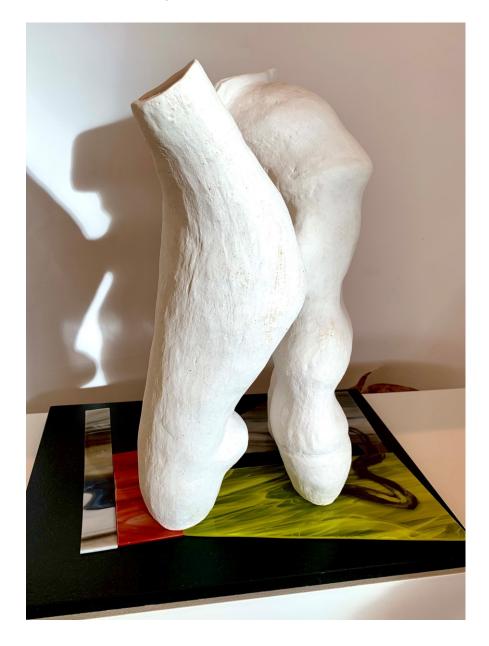

Vicki Fanning October 2021

\$2,800

White earthenware, porcelain slip Painted and fired stained glass Height: 460mm Absolute Black Granite plinth 500mm x 350mm

\$2,800

White earthenware, porcelain slip Painted and fired stained glass Height: 540mm Absolute Black Granite plinth 500mm x 350mm