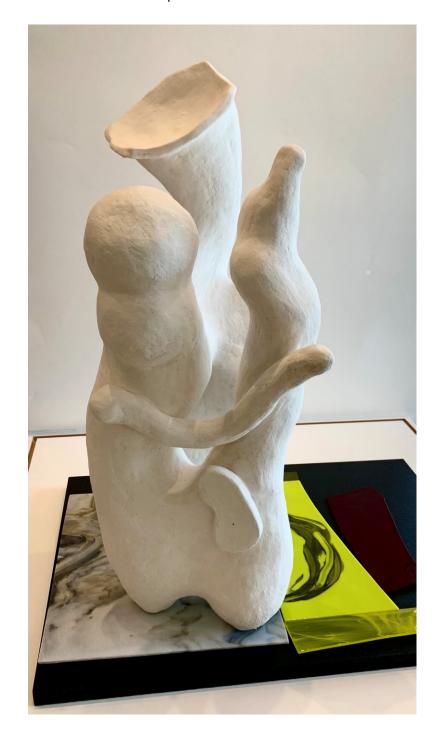

\$2,800

White earthenware, porcelain slip Painted and fired stained glass Height: 500mm

Absolute Black Granite plinth 650mm x 300mm

\$2,800

White earthenware, porcelain slip Painted and fired stained glass Height: 390mm Absolute Black Granite plinth 650mm x 350mm