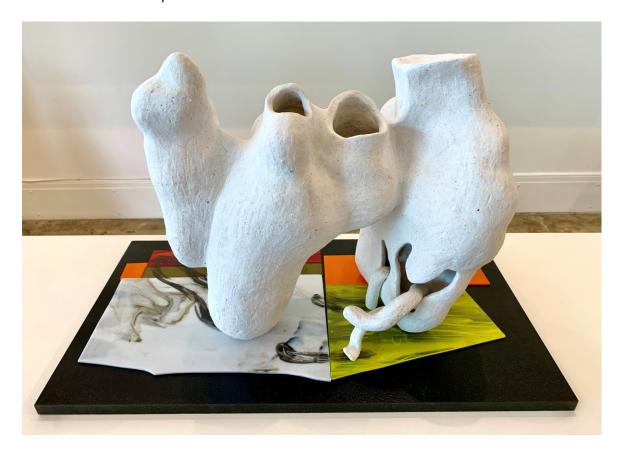

\$2,800

White earthenware, porcelain slip Painted and fired stained glass Height: 500mm

Absolute Black Granite plinth 650mm x 300mm

\$2,800

White earthenware, porcelain slip Painted and fired stained glass Height: 390mm Absolute Black Granite plinth 650mm x 350mm