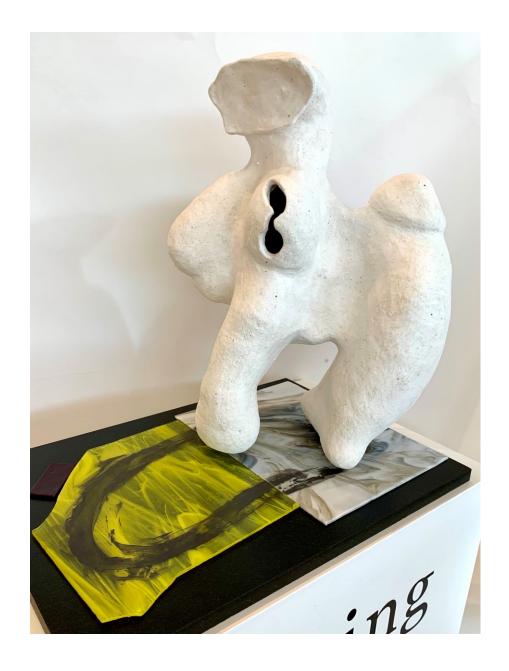

\$2,800

White earthenware, porcelain slip Painted and fired stained glass Height: 500mm

Absolute Black Granite plinth 500mm x 350mm

\$2,800

White earthenware, porcelain slip
Painted and fired stained glass
Height: 560mm
Absolute Black Granite plinth 650mm x 300mm