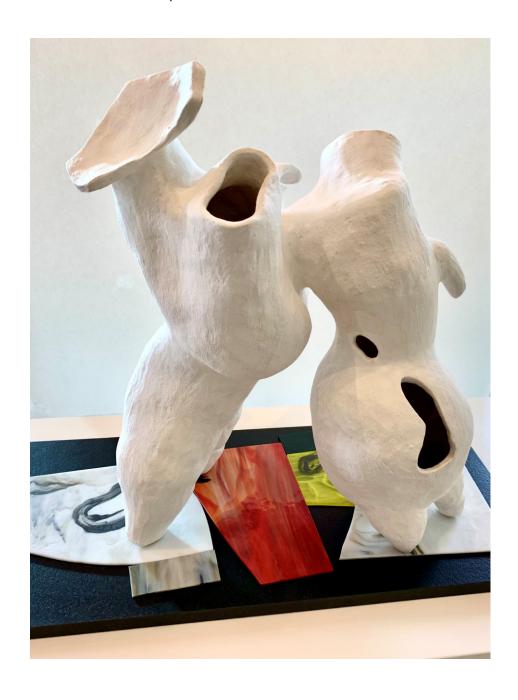

\$2,800

White earthenware, porcelain slip Painted and fired stained glass Height: 500mm

Absolute Black Granite plinth 500mm x 350mm

\$2,800

White earthenware, porcelain slip
Painted and fired stained glass
Height: 560mm
Absolute Black Granite plinth 650mm x 300mm