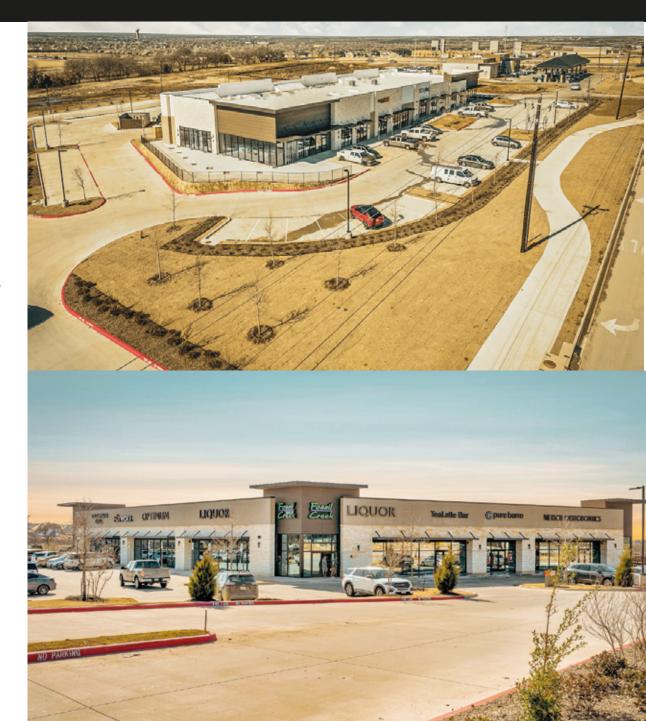

### VICTORY SHOPS AT FRONTIER PKWY (FOR LEASE/FOR SALE)

#### PROSPER, TEXAS

#### **OVERVIEW**

- Available In-Line Spaces: 1,700 SF and 2,422 SF
- Phase 2 completion scheduled for 2024
- Pad Sites open for lease or purchase
- Strategically situated in the thriving heart of Prosper, a rapidly expanding community
- Neighboring Prosper High School, boasting a student population of 2,974
- Conveniently close to over 24 Fortune 500 companies
- Easy access to both DFW International Airport and Dallas Love Field, both within 32 miles of the location