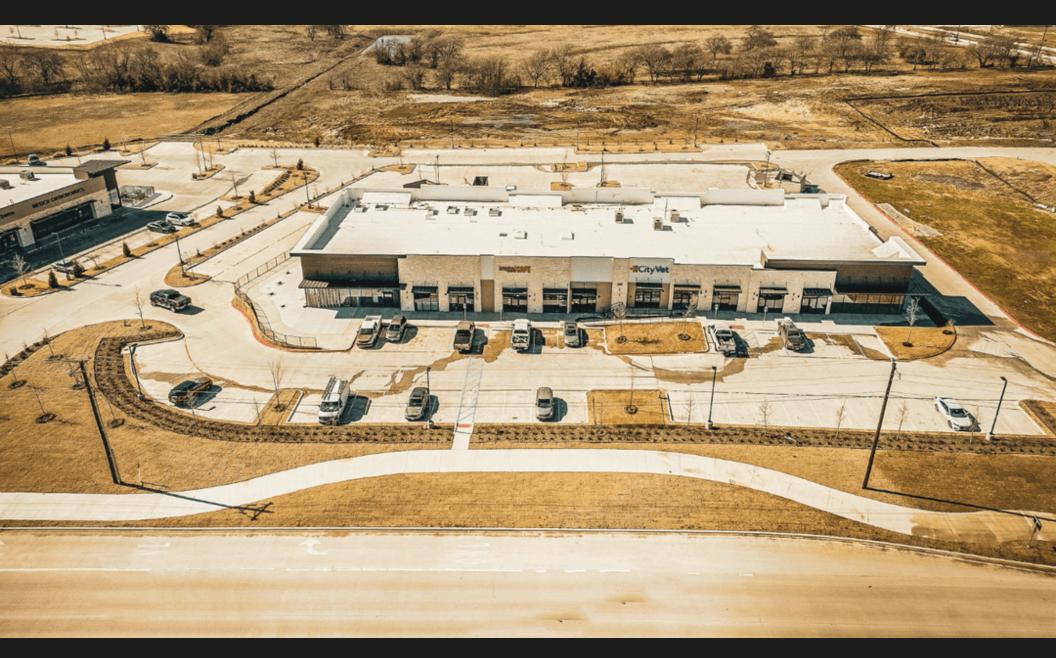

### VICTORY SHOPS AT FRONTIER PKWY (FOR LEASE/FOR SALE)

#### PROSPER, TEXAS

#### **OVERVIEW**

- Available In-Line Spaces: 1,700 SF and 2,422 SF
- Phase 2 completion scheduled for 2024
- Pad Sites open for lease or purchase
- Strategically situated in the thriving heart of Prosper, a rapidly expanding community
- Neighboring Prosper High School, boasting a student population of 2,974
- Conveniently close to over 24 Fortune 500 companies
- Easy access to both DFW International Airport and Dallas Love Field, both within 32 miles of the location