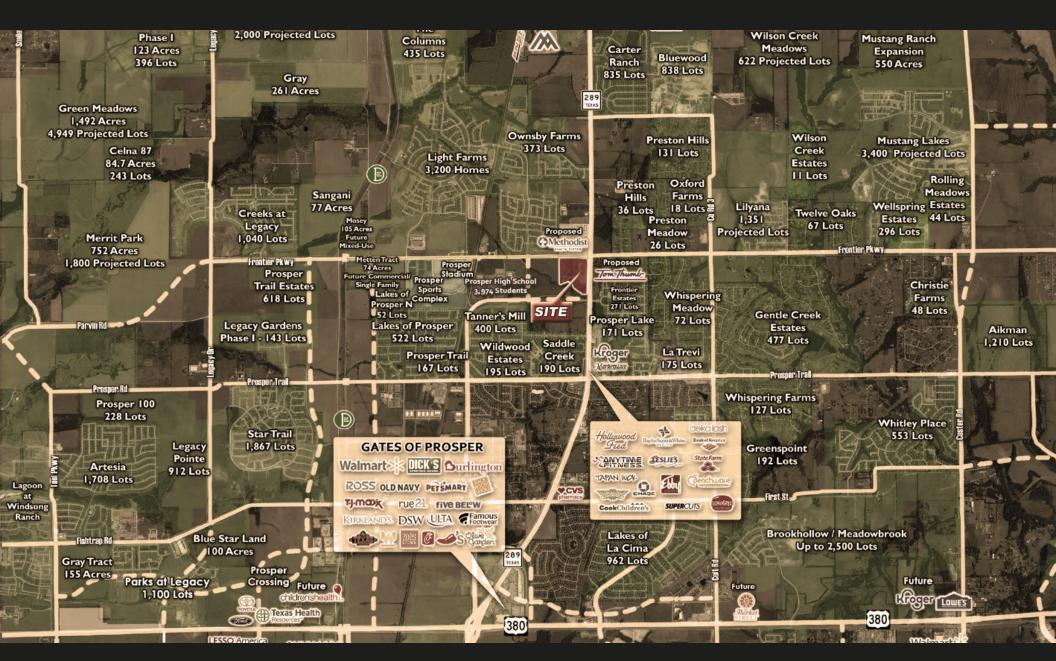

#### **OVERVIEW**

- Available In-Line Spaces: 1,700 SF and 2,422 SF
- Phase 2 completion scheduled for 2024
- Pad Sites open for lease or purchase
- Strategically situated in the thriving heart of Prosper, a rapidly expanding community
- Neighboring Prosper High School, boasting a student population of 2,974
- Conveniently close to over 24 Fortune 500 companies
- Easy access to both DFW International Airport and Dallas Love Field, both within 32 miles of the location

#### TRAFFIC COUNTS

PRESTON RD: 32,566 VPD (TXDOT 2019):

Frontier Pkwy: 9,231 VPD (City of Prosper 2019)