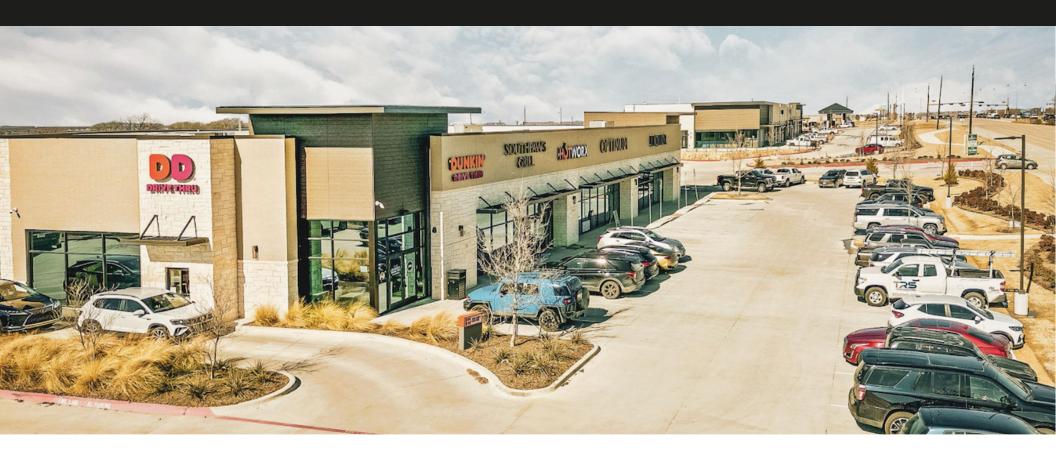

### VICTORY SHOPS AT FRONTIER PKWY (FOR LEASE/FOR SALE)

#### PROSPER, TEXAS

#### **OVERVIEW**

- Available In-Line Spaces: 1,700 SF and 2,422 SF
- Phase 2 completion scheduled for 2024
- Pad Sites open for lease or purchase
- Strategically situated in the thriving heart of Prosper, a rapidly expanding community
- Neighboring Prosper High School, boasting a student population of 2,974
- Conveniently close to over 24 Fortune 500 companies
- Easy access to both DFW International Airport and Dallas Love Field, both within 32 miles of the location