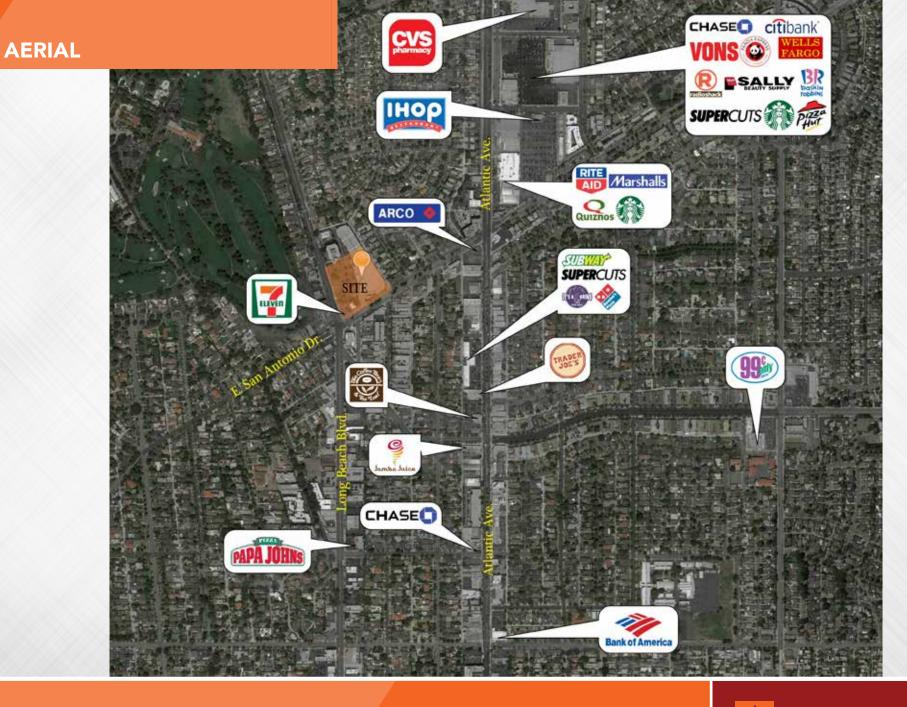

#### Features

- High Density Location with a Population of Over 645,000 People within a 5 Mile Radius
- Strategically Located in the Heart of Bixby Knolls Submarket of Long Beach
- Close Proximity to the San Diego (405) and Long Beach (710) Freeways