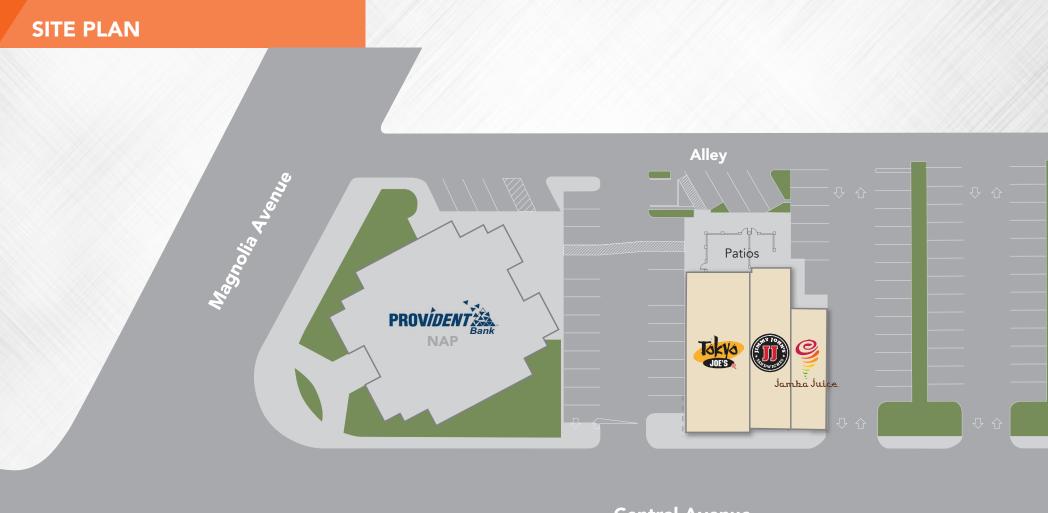

## High Identity Retail/Restaurant Space

- Tenants include Provident Bank, Tokyo Joe's, Jimmy John's Sandwiches and Jamba Juice
- Prominent Corner Presence at Very Busy 5-Point Intersection
- Close Proximity to Riverside Plaza and Surrounding Amenities

## **PROPERTY HIGHLIGHTS**

**Tenants Near Center** 

Central Avenue

This information is provided without warranty or representation to its accuracy.

**Riverside** 3739-3747 Central Avenue Riverside, California For more information:

Kristin Ambrose
714.460.1564
kambrose@rmrginc.com