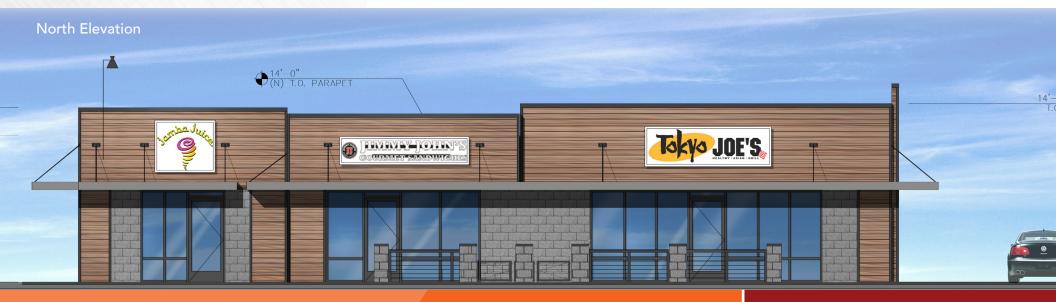

## High Identity Retail/Restaurant Space

- Tenants include Provident Bank, Tokyo Joe's, Jimmy John's Sandwiches and Jamba Juice
- Prominent Corner Presence at Very Busy 5-Point Intersection
- Close Proximity to Riverside Plaza and Surrounding Amenities

## **PROPERTY HIGHLIGHTS**

**Tenants Near Center** 