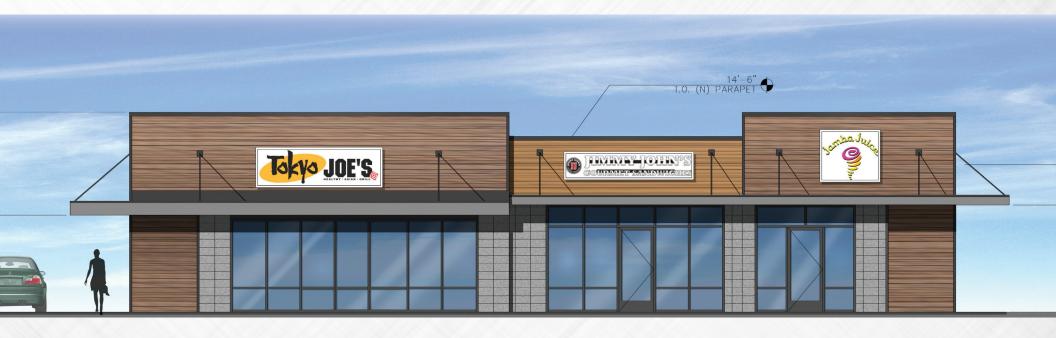

## High Identity Retail/Restaurant Space

- Tenants include Provident Bank, Tokyo Joe's, Jimmy John's Sandwiches and Jamba Juice
- Prominent Corner Presence at Very Busy 5-Point Intersection
- Close Proximity to Riverside Plaza and Surrounding Amenities

## **PROPERTY HIGHLIGHTS**

**Tenants Near Center** 